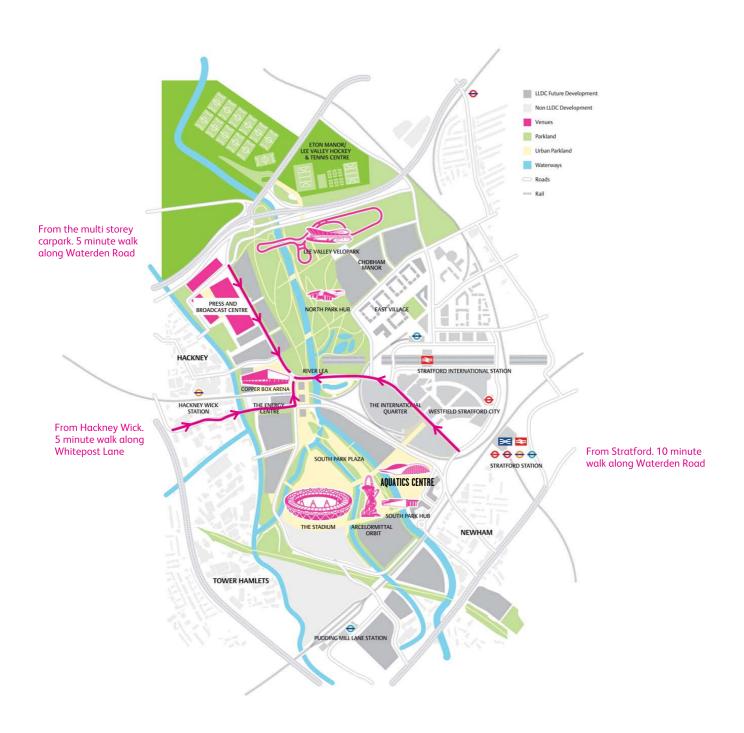

#### **VENUE**

Copper Box Arena Queen Elizabeth Olympic Park Stratford London E20 3HB

There is limited parking available at the Queen Elizabeth Olympic Park in the multi-story car park (see map at end of document). This car park Is charged at the following rates:

#### **STATIONS**

- Hackney Wick (5 mins walk) North London Overground
- Stratford (10 mins walk) Central and Jubilee Underground Lines + Dockland Light Railway (DLR)
- Stratford International (10 mins walk) Javelin High Speed Train from St Pancras (7 mins) and Mainline Rail Services

Access Routes to the Copper Box Arena – available online at https://gll-production.s3.amazonaws.com/uploads/asset/attachment/3572/Legacy\_Map\_Marketing\_Format\_Copper\_Box\_2.pdf