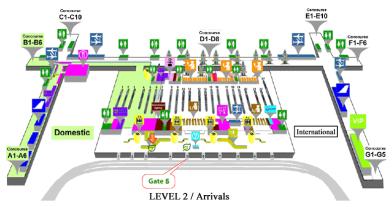

embers of the top four teams.
- Juniors ranking. Participants in junior individual events will earn FIE ranking points, in accordance with standard FIE rules.

#### 12. Accommodation, Food, and Transportation:

All official hotels will be informed soon.

#### **13.** Language: Official language is English.

#### 14. Entry Formalizations:

All passengers entering Thailand must possess valid passports. Participants are recommended to check with local Thailand Embassies for visa applications before traveling. In order to obtain a visa, participants are requested to send by E-Mail: ajcfc2017.korat@gmail.com copy of their passports. The organizing committee will take care of the necessary formalities has to be received by the Organizing committee not later than <u>Friday</u>, 13 January 2017.



Meeting Point at Suvarnabhumi International Airport, GATE 5





















# KORAT2017 Asian Junior and Cadet Fencing Championships Terminal 21 KORAT, Nakhonratchasima, THAILAND 24 Feburary - 5 March 2017

# PRELIMINARY ENTRY FORM (FORM 1)

| Entry By Numbers                           |               |         |        |               |          |           |
|--------------------------------------------|---------------|---------|--------|---------------|----------|-----------|
|                                            |               |         |        |               |          |           |
| Federation:                                |               |         |        |               |          |           |
|                                            |               |