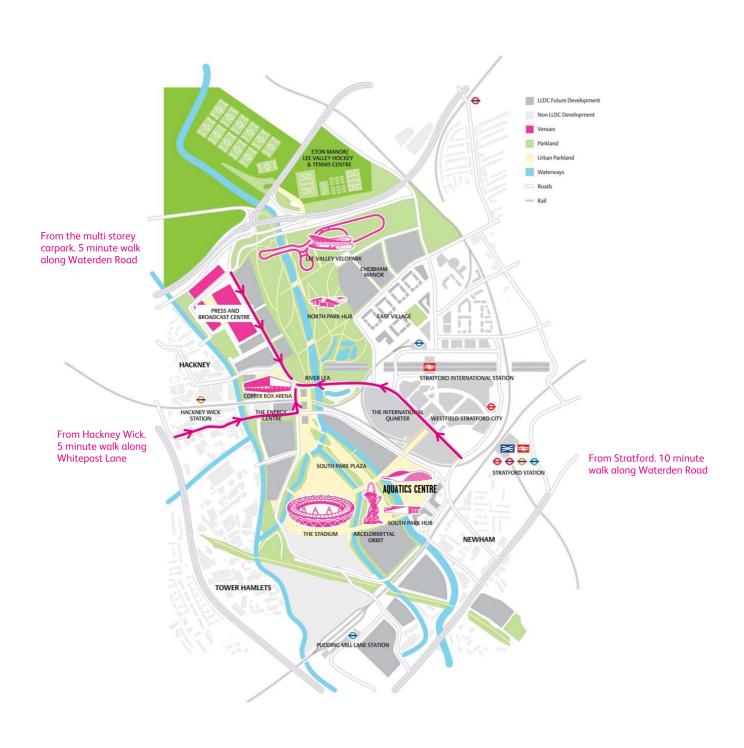

1) Date: Sunday 30<sup>th</sup> October 2016

2) Venue: Copper Box Arena

Queen Elizabeth Olympic Park

Stratford London E20 3HB

There is limited parking available at the Queen Elizabeth Olympic Park in the multi-story car park (see map at end of document). This car park Is charged at the following rates:

#### The closest stations are:

- Hackney Wick (5 mins walk) North London Overground
- Stratford (10 mins walk) Central and Jubilee Underground Lines + Dockland Light Railway (DLR)
- Stratford International (10 mins walk) Javelin High Speed Train from St Pancras (7 mins) and Mainline Rail Services
- 3) Organisers: British Fencing
- **4)** Entries: GBR entries: via <u>www.sport80.com/platform</u> see separate document for further details

#### Ibis Hotel

3 Cardington Street, London NW1 2LW

Tel: +44 (0) 20 7388 7777 Fax: +44 (0) 20 7388 0001 Website: www.ibis.com Email: H0921@accor.com Access Routes to the Copper Box Arena — available online at https://gll-production.s3.amazonaws.com/uploads/asset/attachment/3572/Legacy\_Map\_Marketing\_Format\_Copper\_Box\_2.pdf