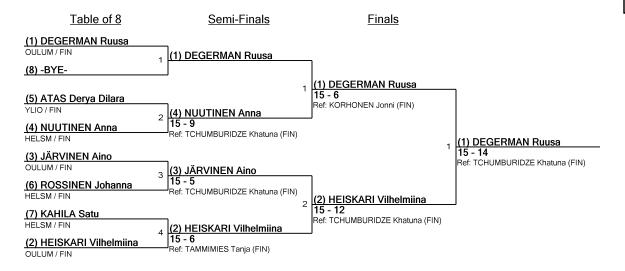

### Senior Women's Foil Seeding for Round #2 - DE

Floretin ja veteraanien SM-kilpailut Friday, December 6, 2019 - 12:30 PM FE\_FIE\_0008 Tournament: Date:

FIE Document:

| Seed | Name                 | Club  | Country | V | V/M  | TS | TR | Ind | Notes      |
|------|----------------------|-------|---------|---|------|----|----|-----|------------|
| 1    | DEGERMAN Ruusa       | OULUM | FIN     | 8 | 1.00 | 40 | 16 | +24 | Advanced   |
| 2    | HEISKARI Vilhelmiina | OULUM | FIN     | 7 | 0.88 | 39 | 16 | +23 | Advanced   |
| 3    | JÄRVINEN Aino        | OULUM | FIN     | 6 | 0.75 | 33 | 24 | +9  | Advanced   |
| 4    | NUUTINEN Anna        | HELSM | FIN     | 5 | 0.63 | 27 | 24 | +3  | Advanced   |
| 5    | ATAS Derya Dilara    | YLIO  | FIN     | 4 | 0.50 | 30 | 25 | +5  | Advanced   |
| 6    | ROSSINEN Johanna     | HELSM | FIN     | 2 | 0.25 | 20 | 35 | -15 | Advanced   |
| 7    | KAHILA Satu          | HELSM | FIN     | 2 | 0.25 | 19 | 37 | -18 | Advanced   |
| 8    | HONKANEN Anniina     | OULUM | FIN     | 1 | 0.13 | 23 | 37 | -14 | Eliminated |
| 9    | HALME Sini           | YLIO  | FIN     | 1 | 0.13 | 20 | 37 | -17 | Eliminated |

## Senior Women's Foil Final Ranking

Floretin ja veteraanien SM-kilpailut Friday, December 6, 2019 - 12:30 PM FE\_FIE\_0012 Tournament: Date:

FIE Document:

| Place | Name                 | Clubs | Country |
|-------|----------------------|-------|---------|
| 1     | DEGERMAN Ruusa       | OULUM | FIN     |
| 2     | HEISKARI Vilhelmiina | OULUM | FIN     |
| 3T    | JÄRVINEN Aino        | OULUM | FIN     |
| 3T    | NUUTINEN Anna        | HELSM | FIN     |
| 5     | ATAS Derya Dilara    | YLIO  | FIN     |
| 6     | ROSSINEN Johanna     | HELSM | FIN     |
| 7     | KAHILA Satu          | HELSM | FIN     |
| 8     | HONKANEN Anniina     | OULUM | FIN     |
| 9     | HALME Sini           | YLIO  | FIN     |