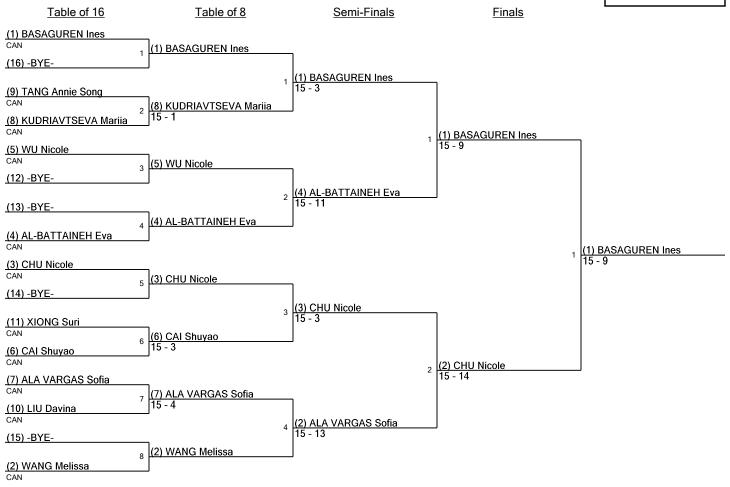

# Y-14 Women's Foil **Final Ranking**

Tournament: Date:

AB Cup 2 2022 November 5, 2022 - 2:30 PM FE\_FIE\_0012

| Place | Name                | Clubs | Division | Country | Birthdate |
|-------|---------------------|-------|----------|---------|-----------|
| 1     | BASAGUREN Ines      |       |          | CAN     |           |
| 2     | CHU Nicole          |       |          | CAN     |           |
| 3T    | AL-BATTAINEH Eva    |       |          | CAN     |           |
| 3T    | ALA VARGAS Sofia    |       |          | CAN     |           |
| 5     | WANG Melissa        |       |          | CAN     |           |
| 6     | WU Nicole           |       |          | CAN     |           |
| 7     | CAI Shuyao          |       |          | CAN     |           |
| 8     | KUDRIAVTSEVA Mariia |       |          | CAN     |           |
| 9     | TANG Annie Song     |       |          | CAN     |           |
| 10    | LIU Davina          |       |          | CAN     |           |
| 11    | XIONG Suri          |       |          | CAN     |           |

# Y-14 Women's Foil Seeding for Round #2 - DE

Tournament: Date:

AB Cup 2 2022 November 5, 2022 - 2:30 PM FE\_FIE\_0008

| Seed | Name                | Club | Division | Country | V | V/M  | TS | TR | Ind | Notes    |
|------|---------------------|------|----------|---------|---|------|----|----|-----|----------|
| 1    | BASAGUREN Ines      |      |          | CAN     | 5 | 1.00 | 25 | 3  | +22 | Advanced |
| 2    | WANG Melissa        |      |          | CAN     | 4 | 1.00 | 20 | 12 | +8  | Advanced |
| 3    | CHU Nicole          |      |          | CAN     | 4 | 0.80 | 20 | 10 | +10 | Advanced |
| 4    | AL-BATTAINEH Eva    |      |          | CAN     | 3 | 0.75 | 18 | 15 | +3  | Advanced |
| 5    | WU Nicole           |      |          | CAN     | 3 | 0.60 | 17 | 15 | +2  | Advanced |
| 6    | CAI Shuyao          |      |          | CAN     | 2 | 0.40 | 13 | 15 | -2  | Advanced |
| 7    | ALA VARGAS Sofia    |      |          | CAN     | 1 | 0.25 | 16 | 16 | 0   | Advanced |
| 8    | KUDRIAVTSEVA Mariia |      |          | CAN     | 1 | 0.25 | 16 | 19 | -3  | Advanced |
| 9    | TANG Annie Song     |      |          | CAN     | 1 | 0.25 | 11 | 19 | -8  | Advanced |
| 10   | LIU Davina          |      |          | CAN     | 1 | 0.20 | 11 | 21 | -10 | Advanced |
| 11   | XIONG Suri          |      |          | CAN     | 0 | 0.00 | 2  | 24 | -22 | Advanced |