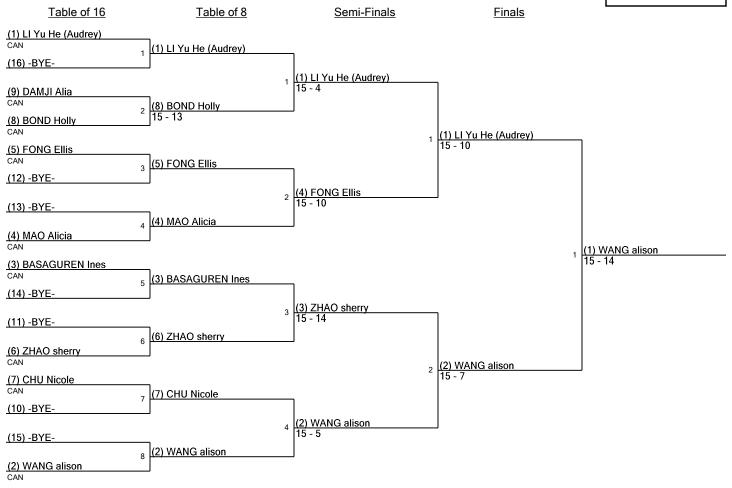

# Junior Women's Foil Seeding for Round #2 - DE

Tournament:

AB Cup 2 2022 November 5, 2022 - 11:30 AM FE\_FIE\_0008 Date:

| Seed | Name              | Club | Division | Country | V | V/M  | TS | TR | Ind | Notes    |
|------|-------------------|------|----------|---------|---|------|----|----|-----|----------|
| 1    | LI Yu He (Audrey) |      |          | CAN     | 3 | 1.00 | 15 | 3  | +12 | Advanced |
| 2    | WANG alison       |      |          | CAN     | 3 | 0.75 | 19 | 9  | +10 | Advanced |
| 3    | BASAGUREN Ines    |      |          | CAN     | 3 | 0.75 | 19 | 13 | +6  | Advanced |
| 4    | MAO Alicia        |      |          | CAN     | 3 | 0.75 | 16 | 13 | +3  | Advanced |
| 5    | FONG Ellis        |      |          | CAN     | 2 | 0.67 | 11 | 8  | +3  | Advanced |
| 6    | ZHAO sherry       |      |          | CAN     | 1 | 0.33 | 7  | 13 | -6  | Advanced |
| 7    | CHU Nicole        |      |          | CAN     | 1 | 0.25 | 10 | 18 | -8  | Advanced |
| 8    | BOND Holly        |      |          | CAN     | 0 | 0.00 | 6  | 15 | -9  | Advanced |
| 9    | DAMJI Alia        |      |          | CAN     | 0 | 0.00 | 9  | 20 | -11 | Advanced |

# Junior Women's Foil Final Ranking

Tournament: Date:

AB Cup 2 2022 November 5, 2022 - 11:30 AM FE\_FIE\_0012

| Place | Name              | Clubs | Division | Country | Birthdate |
|-------|-------------------|-------|----------|---------|-----------|
| 1     | WANG alison       |       |          | CAN     |           |
| 2     | LI Yu He (Audrey) |       |          | CAN     |           |
| 3T    | ZHAO sherry       |       |          | CAN     |           |
| 3T    | FONG Ellis        |       |          | CAN     |           |
| 5     | BASAGUREN Ines    |       |          | CAN     |           |
| 6     | MAO Alicia        |       |          | CAN     |           |
| 7     | CHU Nicole        |       |          | CAN     |           |
| 8     | BOND Holly        |       |          | CAN     |           |
| 9     | DAMJI Alia        |       |          | CAN     |           |