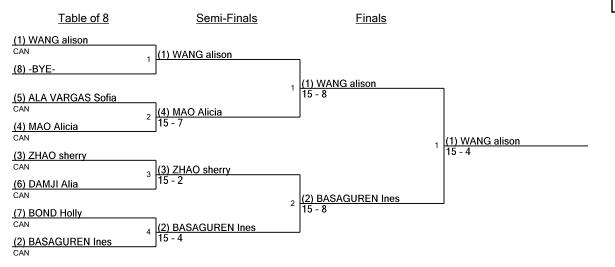

#### Senior Women's Foil Seeding for Round #2 - DE

Tournament: Date: FIE Document:

AB Cup 2 2022 November 5, 2022 - 9:00 AM FE\_FIE\_0008

| Seed | Name             | Club | Division | Country | V | V/M  | TS | TR | Ind | Notes    |
|------|------------------|------|----------|---------|---|------|----|----|-----|----------|
| 1    | WANG alison      |      |          | CAN     | 6 | 1.00 | 30 | 9  | +21 | Advanced |
| 2    | BASAGUREN Ines   |      |          | CAN     | 4 | 0.67 | 28 | 18 | +10 | Advanced |
| 3    | ZHAO sherry      |      |          | CAN     | 4 | 0.67 | 26 | 17 | +9  | Advanced |
| 4    | MAO Alicia       |      |          | CAN     | 3 | 0.50 | 24 | 22 | +2  | Advanced |
| 5T   | ALA VARGAS Sofia |      |          | CAN     | 2 | 0.33 | 14 | 25 | -11 | Advanced |
| 5T   | DAMJI Alia       |      |          | CAN     | 2 | 0.33 | 14 | 25 | -11 | Advanced |
| 7    | BOND Holly       |      |          | CAN     | 0 | 0.00 | 10 | 30 | -20 | Advanced |

### Senior Women's Foil **Final Ranking**

Tournament: Date: FIE Documen AB Cup 2 2022

| ament.   | AB Cup Z ZUZZ              |  |
|----------|----------------------------|--|
|          | November 5, 2022 - 9:00 AM |  |
| ocument: | FE_FIE_0012                |  |

| Place | Name             | Clubs | Division | Country | Birthdate |
|-------|------------------|-------|----------|---------|-----------|
| 1     | WANG alison      |       |          | CAN     |           |
| 2     | BASAGUREN Ines   |       |          | CAN     |           |
| 3T    | MAO Alicia       |       |          | CAN     |           |
| 3T    | ZHAO sherry      |       |          | CAN     |           |
| 5T    | ALA VARGAS Sofia |       |          | CAN     |           |
| 5T    | DAMJI Alia       |       |          | CAN     |           |
| 7     | BOND Holly       |       |          | CAN     |           |