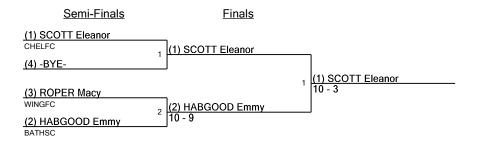

## U12 Girls Epee Seeding for Round #1 - DE

Tournament: The Youth Series #2
Date: 21 May 2023 - 09:00
FIE Document: FE\_FIE\_0001.2

| Seed | Name          | Club   | Region | Country | Rank | Notes |
|------|---------------|--------|--------|---------|------|-------|
| 1    | SCOTT Eleanor | CHELFC |        |         |      |       |
| 2    | HABGOOD Emmy  | BATHSC |        |         |      |       |
| 3    | ROPER Macy    | WINGFC |        |         |      |       |

## U12 Girls Epee Final Ranking

Tournament: The Youth Series #2
Date: 21 May 2023 - 09:00
FIE Document: FE\_FIE\_0012

| Place | Name          | Clubs  | Region | Country | Birthdate  |
|-------|---------------|--------|--------|---------|------------|
| 1     | SCOTT Eleanor | CHELFC |        |         | 01/01/2011 |
| 2     | HABGOOD Emmy  | BATHSC |        |         | 01/01/2011 |
| 3     | ROPER Macy    | WINGFC |        |         | 01/01/2011 |