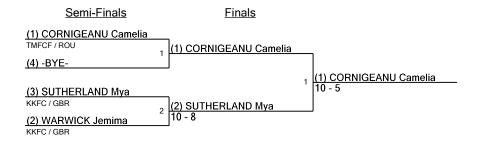

### U12 Girls sabre Seeding for Round #1 - DE

Tournament: The Youth Series finals 26 May 2024 - 13:15 FIE Document: FE\_FIE\_0001.2

| Seed | Name               | Club  | Region | Country | Rank | Notes |
|------|--------------------|-------|--------|---------|------|-------|
| 1    | CORNIGEANU Camelia | TMFCF |        | ROU     |      |       |
| 2    | WARWICK Jemima     | KKFC  |        | GBR     |      |       |
| 3    | SUTHERLAND Mya     | KKFC  |        | GBR     |      |       |

# U12 Girls sabre Final Ranking

Tournament: The Youth Series finals 26 May 2024 - 13:15 FIE Document: FE\_FIE\_0012

| Place | Name               | Clubs | Region | Country | Birthdate  |
|-------|--------------------|-------|--------|---------|------------|
| 1     | CORNIGEANU Camelia | TMFCF |        | ROU     | 01/01/2013 |
| 2     | SUTHERLAND Mya     | KKFC  |        | GBR     | 27/10/2013 |
| 3     | WARWICK Jemima     | KKFC  |        | GBR     | 01/01/2012 |