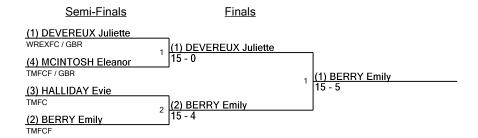

## U14 Girls Sabre Seeding for Round #1 - DE

Tournament: The Youth Series
Date: 19 February 2023 - 09:15
FIE Document: FE\_FIE\_0001.2

| Seed | Name              | Club   | Region | Country | Rank | Notes |  |
|------|-------------------|--------|--------|---------|------|-------|--|
| 1    | DEVEREUX Juliette | WREXFC |        | GBR     |      |       |  |
| 2    | BERRY Emily       | TMFCF  |        |         |      |       |  |
| 3    | HALLIDAY Evie     | TMFC   |        |         |      |       |  |
| 4    | MCINTOSH Eleanor  | TMFCF  |        | GBR     |      |       |  |

## U14 Girls Sabre Final Ranking

The Youth Series
19 February 2023 - 09:15
FE\_FIE\_0012 Tournament: Date:

FIE Document:

| Place | Name              | Clubs  | Region | Country | Birthdate  |
|-------|-------------------|--------|--------|---------|------------|
| 1     | BERRY Emily       | TMFCF  |        |         | 21/05/2009 |
| 2     | DEVEREUX Juliette | WREXFC |        | GBR     | 01/01/2009 |
| 3T    | HALLIDAY Evie     | TMFC   |        |         | 21/05/2010 |
| 3T    | MCINTOSH Eleanor  | TMFCF  |        | GBR     | 01/01/2010 |