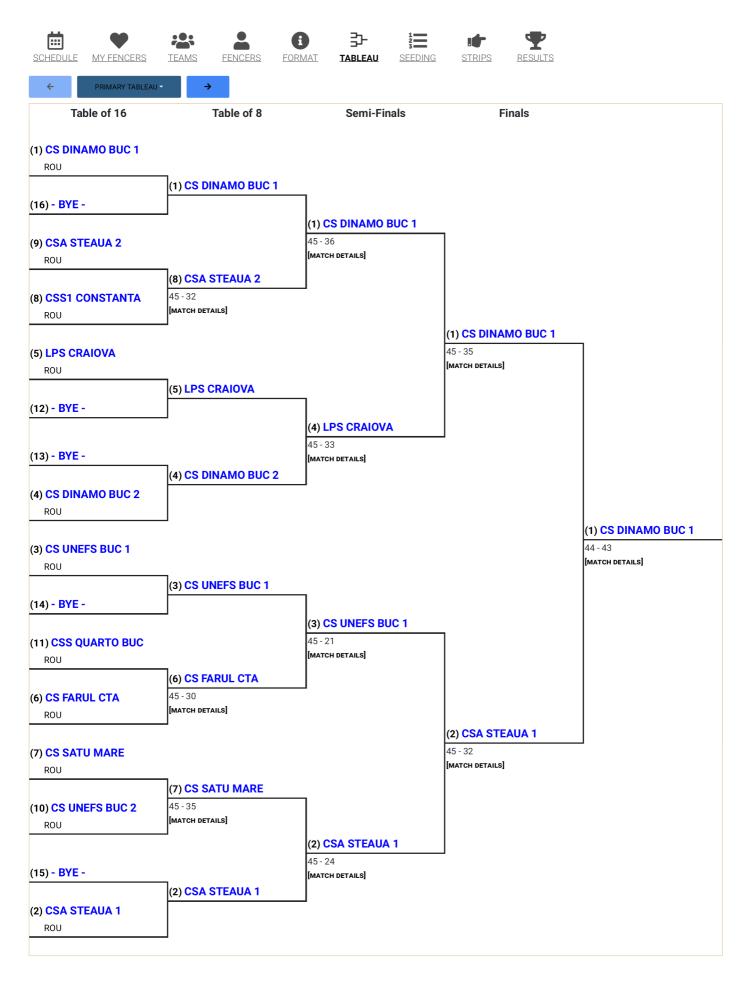

## Final Results

Q Search ₹ csv

| Place | Team Name                                                                        | Club(s) | Country |
|-------|----------------------------------------------------------------------------------|---------|---------|
| 1     | CS DINAMO BUC 1  AXINTE RENATA  DRAGHICI IOANA  GHICA ANDRADA  LEONTE MIHAELA    |         | ROU     |
| 2     | CSA STEAUA 1  CONSTANTINESCU CRISTINA IONESCU ILINCA MOROIANU BIANCA STAN IRINA  |         | ROU     |
| 3     | CS UNEFS BUC 1 ENACHE TALIDA STANESCU MELISSA TATARU GEORGIANA                   |         | ROU     |
| 4     | LPS CRAIOVA  BARBU TEODORA  DINUT ANDREEA  DURAU CLAUDIA  GORNOVICEANU ANA MARIA |         | ROU     |
| 5     | CS DINAMO BUC 2 CHEVALIER LEILA GRUIA ILINCA MELINTESCU ANA MARIA ZOTA DIANA     |         | ROU     |
| 6     | CS FARUL CTA ION THEODORA ISMAILEANU MARA NURCIU ELENA                           |         | ROU     |
| 7     | CS SATU MARE CRACIUN MARIA KATO ZSOFIA TOMA LAVINIA                              |         | ROU     |
| 8     | CSA STEAUA 2 PETRACHE EDA PIRVA ANA SONT EMMA                                    |         | ROU     |
| 9     | CSS1 CONSTANTA  BLEANDA ANJA  NICULAI ANDREEA  OLTEANU DARIA  STAN MARIA         |         | ROU     |
| 10    | CS UNEFS BUC 2  BEDREAG NOEMI CURTALI AZRA DOBRINESCU ALESSIA LETZNER EVA        |         | ROU     |
| 11    | CSS QUARTO BUC  DONA Diana  FRUSINOIU Alexia  ŞUTA Ana Maria                     |         | ROU     |