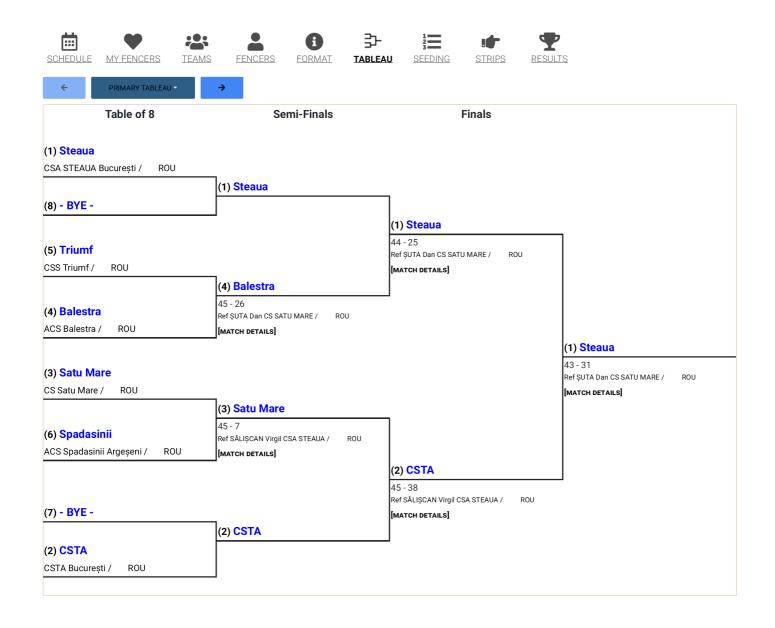

## Final Results

Q Search ₹ CSV

| Place | Team Name                                                                    | Club(s)                 | Country |
|-------|------------------------------------------------------------------------------|-------------------------|---------|
| 1     | Steaua GHEORGHE Andreea Maria MĂNESCU Denisa SĂVEANU Anca VASILE Karina      | CSA STEAUA București    | ROU     |
| 2     | CSTA  BRICIU Anne Marie  CORBU Emilia  TEODORESCU Maria                      | CSTA București          | ROU     |
| 3     | Satu Mare CHIOREAN Maria KOROSSY Melissa ŞOFRAN Teodora ŞUTA Diana           | CS Satu Mare            | ROU     |
| 4     | Balestra  DANILOV Maria  DINCĂ Andreea  NEAGU CULEA Mara  RADU Maria Paula   | ACS Balestra            | ROU     |
| 5     | Triumf  LIȚĂ Karina  NEGOIȚĂ Alisia  PREDA Dalia  STAN Alexia                | CSS Triumf              | ROU     |
| 6     | Spadasinii GHERGHE Iulia Andreea IONESCU Iris Ștefania OPREA Miruna STAN Ana | ACS Spadasinii Argeșeni | ROU     |