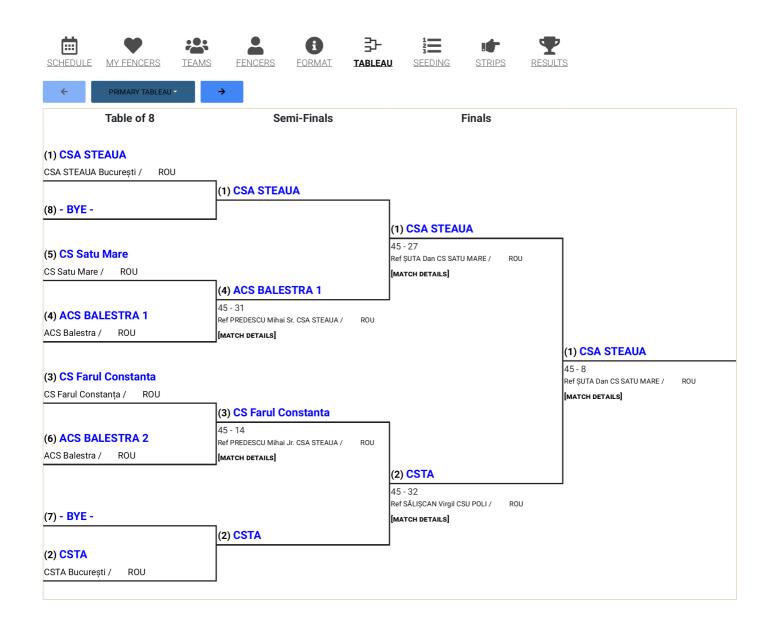

## Final Results

Q Search ₹ CSV

| Place | Team Name                                                                        | Club(s)              | Country |
|-------|----------------------------------------------------------------------------------|----------------------|---------|
| 1     | CSA STEAUA  CÂNDESCU Rebeca  GHEORGHE Andreea Maria  SĂVEANU Anca  VASILE Karina | CSA STEAUA București | ROU     |
| 2     | CSTA  BRICIU Anne Marie CORBU Emilia DUMITRU Amalia TEODORESCU Maria             | CSTA București       | ROU     |
| 3     | ACS BALESTRA 1 DINCĂ Andreea NEAGU CULEA Mara RADU Maria Paula                   | ACS Balestra         | ROU     |
| 4     | CS Farul Constanta  BĂLOIU Teodora  DRĂGHICI Raluca  VĂCĂRAȘU Raluca             | CS Farul Constanța   | ROU     |
| 5     | CS Satu Mare CHIOREAN Maria ŞOFRAN Teodora ŞUTA Diana                            | CS Satu Mare         | ROU     |
| 6     | ACS BALESTRA 2  MANOLACHE PASSIMA Iana ROȘCA Daria TĂNASE Alexandra              | ACS Balestra         | ROU     |