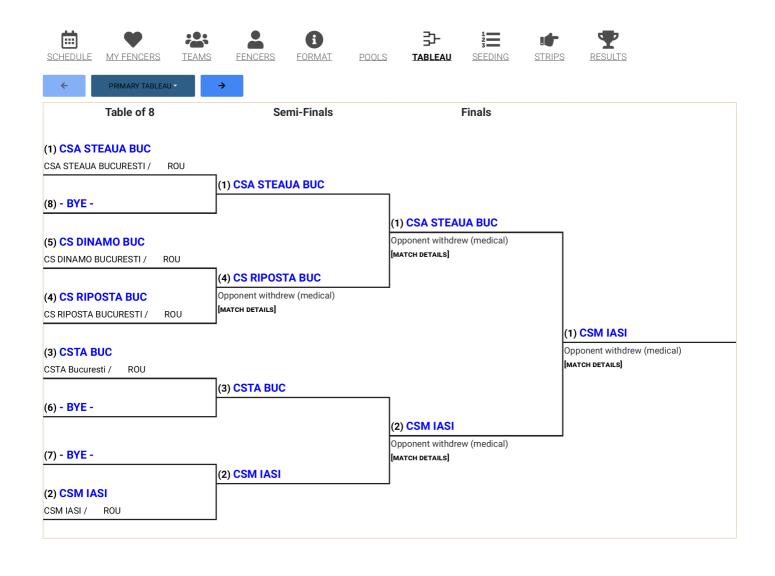

## Final Results

Q Search ₹ csv

| Place | Team Name                                                                             | Club(s)              | Country |
|-------|---------------------------------------------------------------------------------------|----------------------|---------|
| 1     | CSM IASI  CRETU Diana  LUPU Andreea  RADU loana  TIPISCA Catrinel                     | CSM IASI             | ROU     |
| 2     | CSA STEAUA BUC  DIMA Georgiana  GHEORGHE Andreea Cristina  LUTEA Tania  MARTIS Sabina | CSA STEAUA BUCURESTI | ROU     |
| 3     | CS RIPOSTA BUC ALEXANDRESCU Theodora CHITU Mihaela PANTIS Ilinca SAVA MUSTEATA Cela   | CS RIPOSTA BUCURESTI | ROU     |
| 4     | CSTA BUC  BUGAEVSKI Natalia  BUGAEVSKI Vladislava  CHIRCA Delia  RETHER Monica        | CSTA Bucuresti       | ROU     |
| 5     | CS DINAMO BUC  BOTEZATU Ana CIOBANU Roberta MOROIANU Laura MUNTEANU Magdalena         | CS DINAMO BUCURESTI  | ROU     |