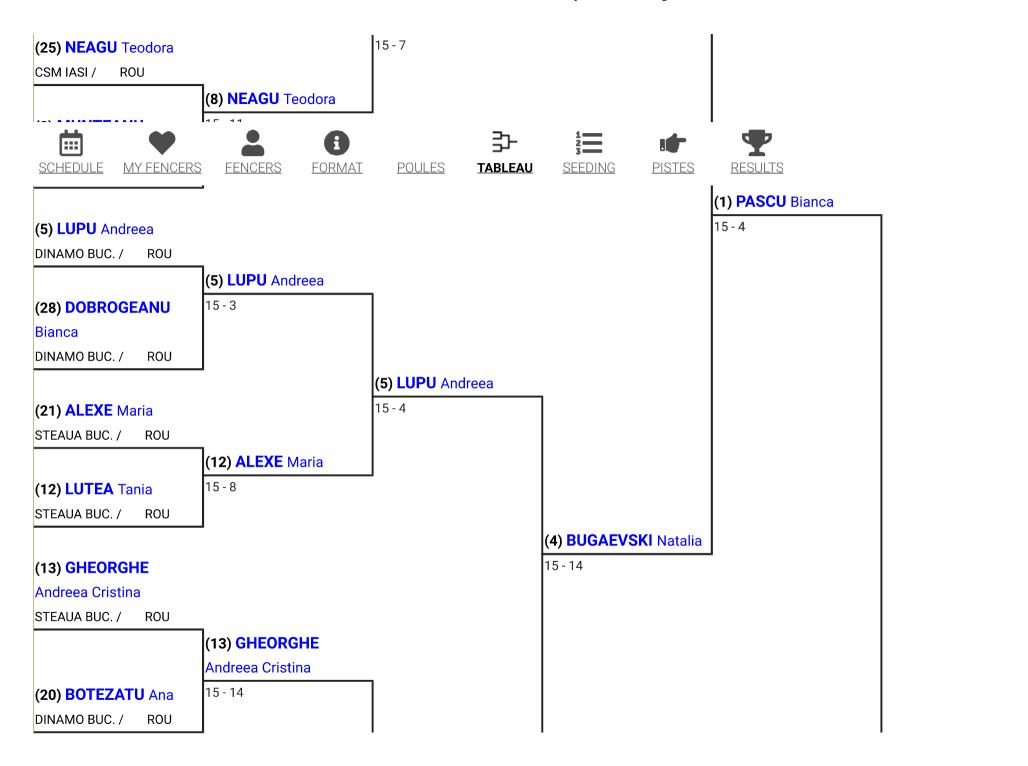

# Final Results

Q Search ₹ CSV

| Place | Name                      | Club(s)              | Country |
|-------|---------------------------|----------------------|---------|
| 1     | PASCU Bianca              | CS DINAMO BUCURESTI  | ROU     |
| 2     | MARTIS Sabina             | CSA STEAUA BUCURESTI | ROU     |
| 3Т    | CHITU Mihaela             | CS RIPOSTA BUCURESTI | ROU     |
| 3Т    | BUGAEVSKI Natalia         | CSTA Bucuresti       | MDA     |
| 5     | LUPU Andreea              | CS DINAMO BUCURESTI  | ROU     |
| 6     | PANTIS Ilinca             | CS RIPOSTA BUCURESTI | ROU     |
| 7     | MATEI Maria               | CS DINAMO BUCURESTI  | ROU     |
| 8     | DIMA Georgiana            | CSA STEAUA BUCURESTI | ROU     |
| 9     | SERBAN Denisa             | CSA STEAUA BUCURESTI | ROU     |
| 10    | GHEORGHE Andreea Cristina | CSA STEAUA BUCURESTI | ROU     |
| 11    | CIOBANU Roberta           | CS DINAMO BUCURESTI  | ROU     |
| 12    | MOROIANU Laura            | CS DINAMO BUCURESTI  | ROU     |
| 13    | ALEXE Maria               | CSA STEAUA BUCURESTI | ROU     |
| 14    | BADEA Maria               | CSA STEAUA BUCURESTI | ROU     |
| 15    | NEAGU Teodora             | CSM IASI             | ROU     |
| 16    | CARP Daria                | CSM IASI             | ROU     |
| 17    | IACOB Felicia             | CSA STEAUA BUCURESTI | ROU     |
| 18    | MUNTEANU Magdalena        | CS DINAMO BUCURESTI  | ROU     |
| 19    | POPA Patricia             | CSA STEAUA BUCURESTI | ROU     |
| 20    | LUTEA Tania               | CSA STEAUA BUCURESTI | ROU     |
| 21    | DUMITRU Catinca           | CSA STEAUA BUCURESTI | ROU     |
| 22    | BUTUM Adelina Elena       | CSM CORONA BRASOV    | ROU     |
| 23    | CHIRCA Delia              | CSTA Bucuresti       | ROU     |
| 24    | BOTEZATU Ana              | CS DINAMO BUCURESTI  | ROU     |
| 25    | MARTINAS Maria            | CSS Unirea Iasi      | ROU     |
| 26    | IACOB Emma                | CSA STEAUA BUCURESTI | ROU     |
| 27    | ALEXANDRESCU Theodora     | CS RIPOSTA BUCURESTI | ROU     |
| 28    | APOSTU Ioana Raisa        | CSS Unirea lasi      | ROU     |
| 29    | DOBROGEANU Bianca         | CS DINAMO BUCURESTI  | ROU     |
| 30    | MOLDOVAN Teodora          | CS DINAMO BUCURESTI  | ROU     |
| 31    | DANCIU Vanessa            | CS DINAMO BUCURESTI  | ROU     |