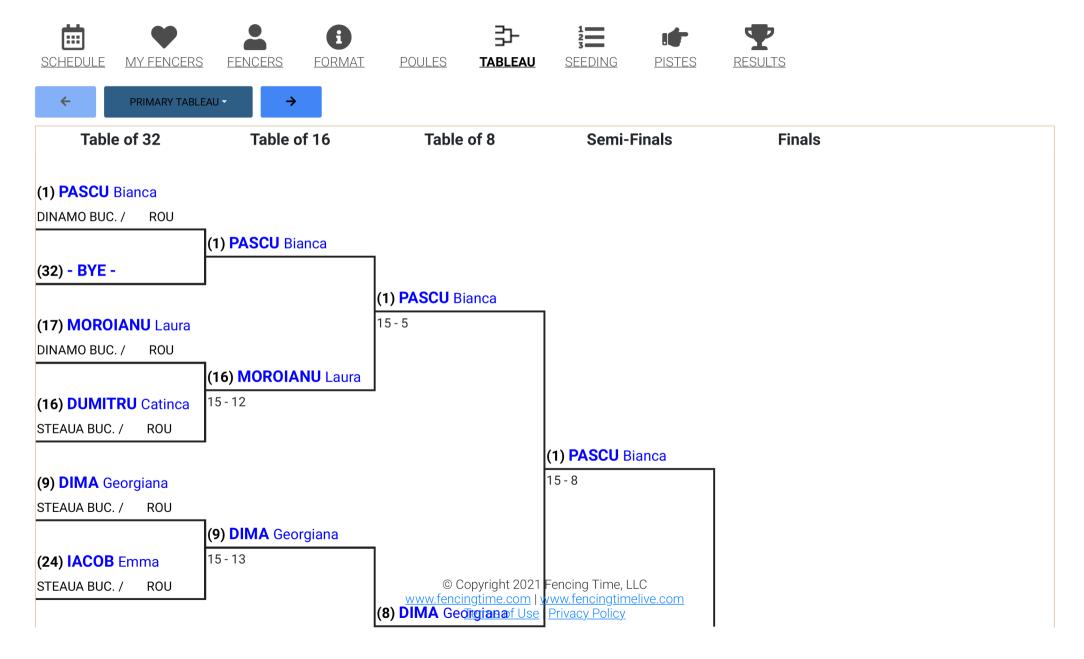

# Final Results

Q Search ₹ CSV

| Place | Name                      | Club(s)              | Country |
|-------|---------------------------|----------------------|---------|
| 1     | PASCU Bianca              | CS DINAMO BUCURESTI  | ROU     |
| 2     | MARTIS Sabina             | CSA STEAUA BUCURESTI | ROU     |
| 3Т    | CHITU Mihaela             | CS RIPOSTA BUCURESTI | ROU     |
| 3Т    | BUGAEVSKI Natalia         | CSTA Bucuresti       | MDA     |
| 5     | LUPU Andreea              | CS DINAMO BUCURESTI  | ROU     |
| 6     | PANTIS Ilinca             | CS RIPOSTA BUCURESTI | ROU     |
| 7     | MATEI Maria               | CS DINAMO BUCURESTI  | ROU     |
| 8     | DIMA Georgiana            | CSA STEAUA BUCURESTI | ROU     |
| 9     | SERBAN Denisa             | CSA STEAUA BUCURESTI | ROU     |
| 10    | GHEORGHE Andreea Cristina | CSA STEAUA BUCURESTI | ROU     |
| 11    | CIOBANU Roberta           | CS DINAMO BUCURESTI  | ROU     |
| 12    | MOROIANU Laura            | CS DINAMO BUCURESTI  | ROU     |
| 13    | ALEXE Maria               | CSA STEAUA BUCURESTI | ROU     |
| 14    | BADEA Maria               | CSA STEAUA BUCURESTI | ROU     |
| 15    | NEAGU Teodora             | CSM IASI             | ROU     |
| 16    | CARP Daria                | CSM IASI             | ROU     |
| 17    | IACOB Felicia             | CSA STEAUA BUCURESTI | ROU     |
| 18    | MUNTEANU Magdalena        | CS DINAMO BUCURESTI  | ROU     |
| 19    | POPA Patricia             | CSA STEAUA BUCURESTI | ROU     |
| 20    | LUTEA Tania               | CSA STEAUA BUCURESTI | ROU     |
| 21    | DUMITRU Catinca           | CSA STEAUA BUCURESTI | ROU     |
| 22    | BUTUM Adelina Elena       | CSM CORONA BRASOV    | ROU     |
| 23    | CHIRCA Delia              | CSTA Bucuresti       | ROU     |
| 24    | BOTEZATU Ana              | CS DINAMO BUCURESTI  | ROU     |
| 25    | MARTINAS Maria            | CSS Unirea Iasi      | ROU     |
| 26    | IACOB Emma                | CSA STEAUA BUCURESTI | ROU     |
| 27    | ALEXANDRESCU Theodora     | CS RIPOSTA BUCURESTI | ROU     |
| 28    | APOSTU Ioana Raisa        | CSS Unirea lasi      | ROU     |
| 29    | DOBROGEANU Bianca         | CS DINAMO BUCURESTI  | ROU     |
| 30    | MOLDOVAN Teodora          | CS DINAMO BUCURESTI  | ROU     |
| 31    | DANCIU Vanessa            | CS DINAMO BUCURESTI  | ROU     |