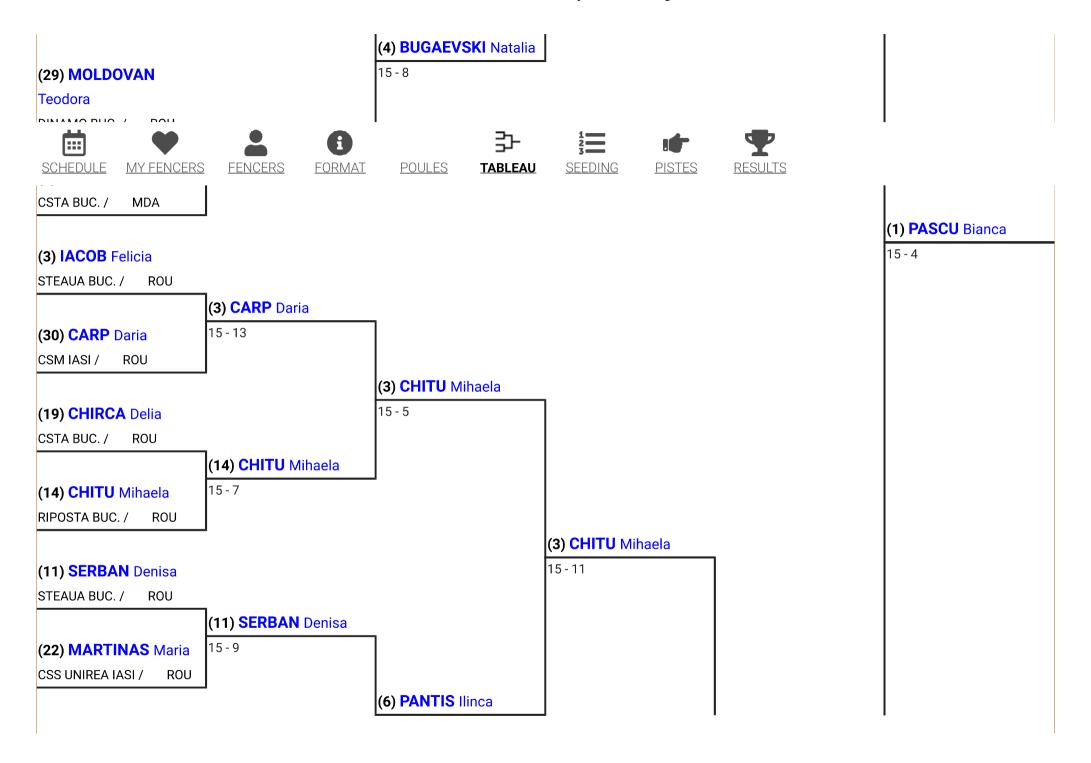

# Final Results

Q Search ₹ CSV

| Place | Name                      | Club(s)              | Country |
|-------|---------------------------|----------------------|---------|
| 1     | PASCU Bianca              | CS DINAMO BUCURESTI  | ROU     |
| 2     | MARTIS Sabina             | CSA STEAUA BUCURESTI | ROU     |
| 3Т    | CHITU Mihaela             | CS RIPOSTA BUCURESTI | ROU     |
| 3Т    | BUGAEVSKI Natalia         | CSTA Bucuresti       | MDA     |
| 5     | LUPU Andreea              | CS DINAMO BUCURESTI  | ROU     |
| 6     | PANTIS Ilinca             | CS RIPOSTA BUCURESTI | ROU     |
| 7     | MATEI Maria               | CS DINAMO BUCURESTI  | ROU     |
| 8     | DIMA Georgiana            | CSA STEAUA BUCURESTI | ROU     |
| 9     | SERBAN Denisa             | CSA STEAUA BUCURESTI | ROU     |
| 10    | GHEORGHE Andreea Cristina | CSA STEAUA BUCURESTI | ROU     |
| 11    | CIOBANU Roberta           | CS DINAMO BUCURESTI  | ROU     |
| 12    | MOROIANU Laura            | CS DINAMO BUCURESTI  | ROU     |
| 13    | ALEXE Maria               | CSA STEAUA BUCURESTI | ROU     |
| 14    | BADEA Maria               | CSA STEAUA BUCURESTI | ROU     |
| 15    | NEAGU Teodora             | CSM IASI             | ROU     |
| 16    | CARP Daria                | CSM IASI             | ROU     |
| 17    | IACOB Felicia             | CSA STEAUA BUCURESTI | ROU     |
| 18    | MUNTEANU Magdalena        | CS DINAMO BUCURESTI  | ROU     |
| 19    | POPA Patricia             | CSA STEAUA BUCURESTI | ROU     |
| 20    | LUTEA Tania               | CSA STEAUA BUCURESTI | ROU     |
| 21    | DUMITRU Catinca           | CSA STEAUA BUCURESTI | ROU     |
| 22    | BUTUM Adelina Elena       | CSM CORONA BRASOV    | ROU     |
| 23    | CHIRCA Delia              | CSTA Bucuresti       | ROU     |
| 24    | BOTEZATU Ana              | CS DINAMO BUCURESTI  | ROU     |
| 25    | MARTINAS Maria            | CSS Unirea Iasi      | ROU     |
| 26    | IACOB Emma                | CSA STEAUA BUCURESTI | ROU     |
| 27    | ALEXANDRESCU Theodora     | CS RIPOSTA BUCURESTI | ROU     |
| 28    | APOSTU Ioana Raisa        | CSS Unirea lasi      | ROU     |
| 29    | DOBROGEANU Bianca         | CS DINAMO BUCURESTI  | ROU     |
| 30    | MOLDOVAN Teodora          | CS DINAMO BUCURESTI  | ROU     |
| 31    | DANCIU Vanessa            | CS DINAMO BUCURESTI  | ROU     |