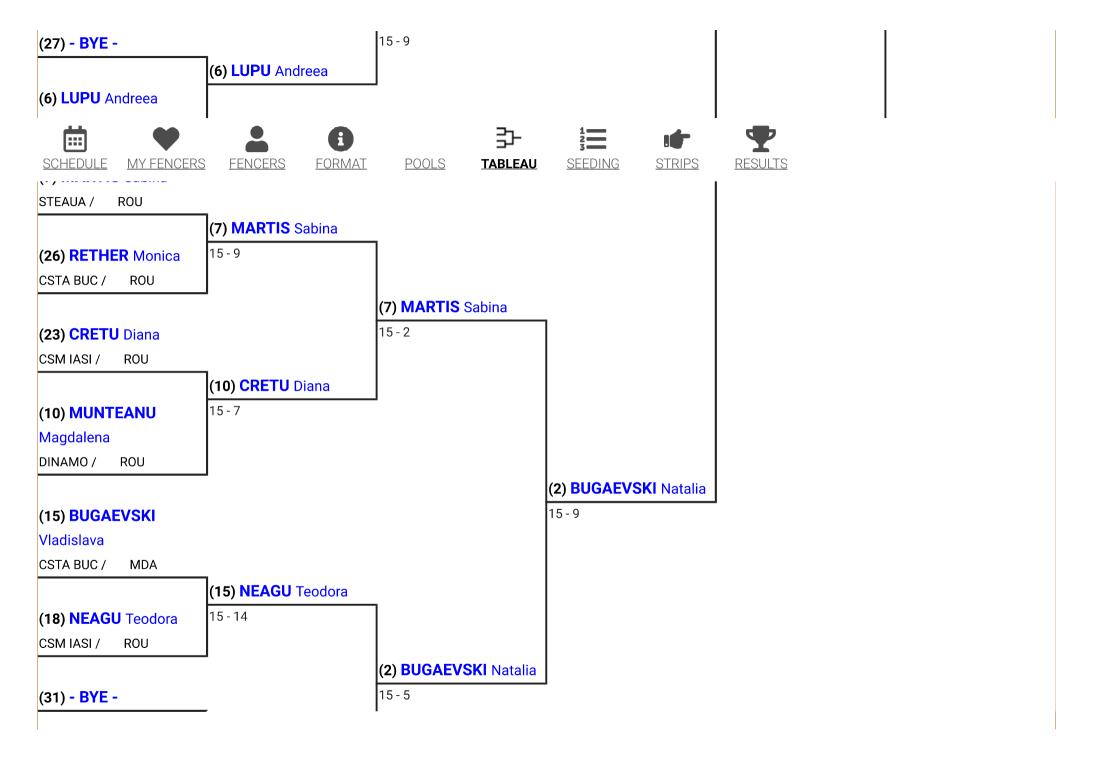

### Final Results

Q Search ₹ CSV

| Place | Name                      | Club(s)              | Country |
|-------|---------------------------|----------------------|---------|
| 1     | PASCU Bianca              | CS DINAMO BUCURESTI  | ROU     |
| 2     | BUGAEVSKI Natalia         | CSTA Bucuresti       | MDA     |
| 3T    | RADU loana                | CSM IASI             | ROU     |
| 3T    | LUPU Andreea              | CSM IASI             | ROU     |
| 5     | DIMA Georgiana            | CSA STEAUA BUCURESTI | ROU     |
| 6     | MARTIS Sabina             | CSA STEAUA BUCURESTI | ROU     |
| 7     | CHIRCA Delia              | CSTA Bucuresti       | ROU     |
| 8     | ALEXANDRESCU Theodora     | CS RIPOSTA BUCURESTI | ROU     |
| 9     | LUTEA Tania               | CSA STEAUA BUCURESTI | ROU     |
| 10    | TIPISCA Catrinel          | CSM IASI             | ROU     |
| 11    | SAVA MUSTEATA Cela        | CS RIPOSTA BUCURESTI | ROU     |
| 12    | BADEA Maria               | CSA STEAUA BUCURESTI | ROU     |
| 13    | SERBAN Denisa             | CSA STEAUA BUCURESTI | ROU     |
| 14    | NEAGU Teodora             | CSM IASI             | ROU     |
| 15    | CHITU Mihaela             | CS RIPOSTA BUCURESTI | ROU     |
| 16    | CRETU Diana               | CSM IASI             | ROU     |
| 17    | MUNTEANU Magdalena        | CS DINAMO BUCURESTI  | ROU     |
| 18    | PANTIS Ilinca             | CS RIPOSTA BUCURESTI | ROU     |
| 19    | BUGAEVSKI Vladislava      | CSTA Bucuresti       | MDA     |
| 20    | CIOBANU Roberta           | CS DINAMO BUCURESTI  | ROU     |
| 21    | ALEXE Maria               | CSA STEAUA BUCURESTI | ROU     |
| 22    | DUMITRU Catinca           | CSA STEAUA BUCURESTI | ROU     |
| 23    | BOTEZATU Ana              | CS DINAMO BUCURESTI  | ROU     |
| 24    | MOROIANU Laura            | CS DINAMO BUCURESTI  | ROU     |
| 25    | GHEORGHE Andreea Cristina | CSA STEAUA BUCURESTI | ROU     |
| 26    | RETHER Monica             | CSTA Bucuresti       | ROU     |