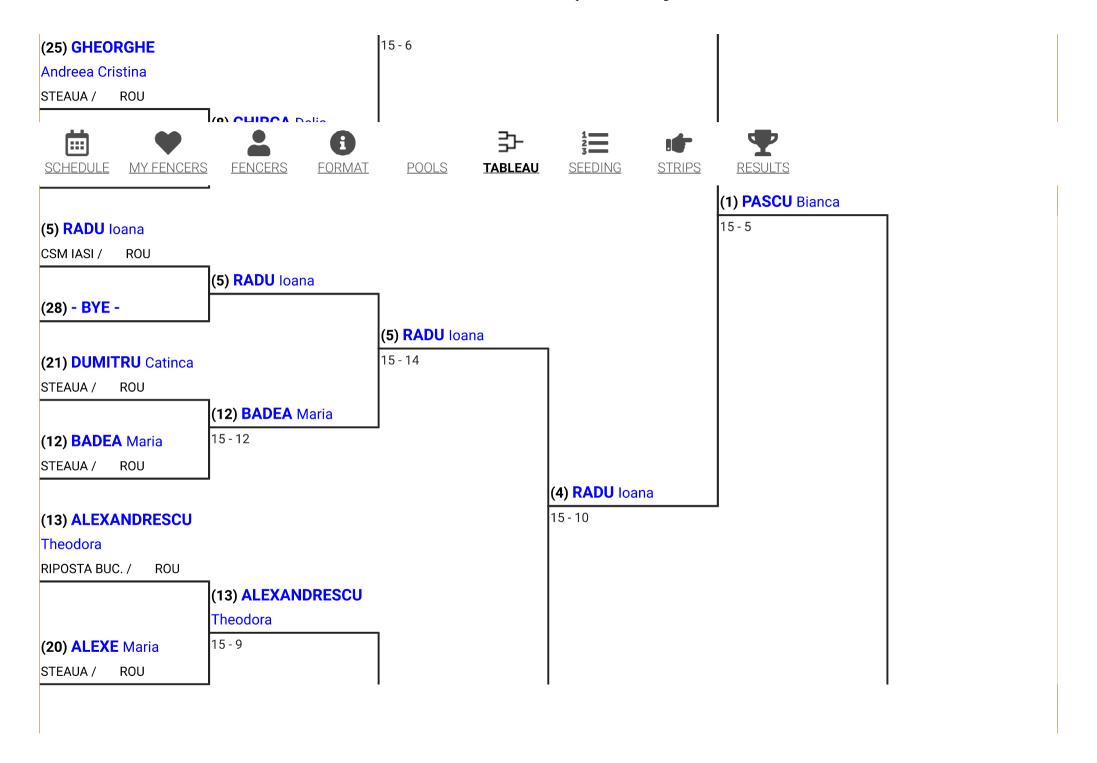

### Final Results

Q Search ₹ CSV

| Place | Name                      | Club(s)              | Country |
|-------|---------------------------|----------------------|---------|
| 1     | PASCU Bianca              | CS DINAMO BUCURESTI  | ROU     |
| 2     | BUGAEVSKI Natalia         | CSTA Bucuresti       | MDA     |
| 3T    | RADU loana                | CSM IASI             | ROU     |
| 3T    | LUPU Andreea              | CSM IASI             | ROU     |
| 5     | DIMA Georgiana            | CSA STEAUA BUCURESTI | ROU     |
| 6     | MARTIS Sabina             | CSA STEAUA BUCURESTI | ROU     |
| 7     | CHIRCA Delia              | CSTA Bucuresti       | ROU     |
| 8     | ALEXANDRESCU Theodora     | CS RIPOSTA BUCURESTI | ROU     |
| 9     | LUTEA Tania               | CSA STEAUA BUCURESTI | ROU     |
| 10    | TIPISCA Catrinel          | CSM IASI             | ROU     |
| 11    | SAVA MUSTEATA Cela        | CS RIPOSTA BUCURESTI | ROU     |
| 12    | BADEA Maria               | CSA STEAUA BUCURESTI | ROU     |
| 13    | SERBAN Denisa             | CSA STEAUA BUCURESTI | ROU     |
| 14    | NEAGU Teodora             | CSM IASI             | ROU     |
| 15    | CHITU Mihaela             | CS RIPOSTA BUCURESTI | ROU     |
| 16    | CRETU Diana               | CSM IASI             | ROU     |
| 17    | MUNTEANU Magdalena        | CS DINAMO BUCURESTI  | ROU     |
| 18    | PANTIS Ilinca             | CS RIPOSTA BUCURESTI | ROU     |
| 19    | BUGAEVSKI Vladislava      | CSTA Bucuresti       | MDA     |
| 20    | CIOBANU Roberta           | CS DINAMO BUCURESTI  | ROU     |
| 21    | ALEXE Maria               | CSA STEAUA BUCURESTI | ROU     |
| 22    | DUMITRU Catinca           | CSA STEAUA BUCURESTI | ROU     |
| 23    | BOTEZATU Ana              | CS DINAMO BUCURESTI  | ROU     |
| 24    | MOROIANU Laura            | CS DINAMO BUCURESTI  | ROU     |
| 25    | GHEORGHE Andreea Cristina | CSA STEAUA BUCURESTI | ROU     |
| 26    | RETHER Monica             | CSTA Bucuresti       | ROU     |