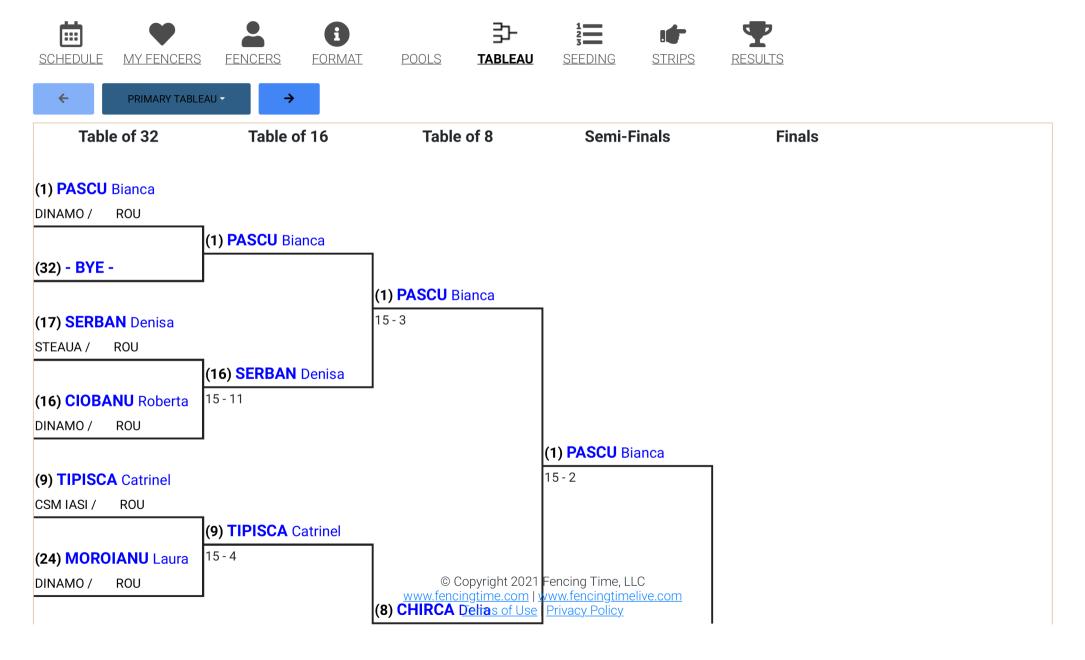

### Final Results

Q Search ₹ CSV

| Place | Name                      | Club(s)              | Country |
|-------|---------------------------|----------------------|---------|
| 1     | PASCU Bianca              | CS DINAMO BUCURESTI  | ROU     |
| 2     | BUGAEVSKI Natalia         | CSTA Bucuresti       | MDA     |
| 3T    | RADU loana                | CSM IASI             | ROU     |
| 3T    | LUPU Andreea              | CSM IASI             | ROU     |
| 5     | DIMA Georgiana            | CSA STEAUA BUCURESTI | ROU     |
| 6     | MARTIS Sabina             | CSA STEAUA BUCURESTI | ROU     |
| 7     | CHIRCA Delia              | CSTA Bucuresti       | ROU     |
| 8     | ALEXANDRESCU Theodora     | CS RIPOSTA BUCURESTI | ROU     |
| 9     | LUTEA Tania               | CSA STEAUA BUCURESTI | ROU     |
| 10    | TIPISCA Catrinel          | CSM IASI             | ROU     |
| 11    | SAVA MUSTEATA Cela        | CS RIPOSTA BUCURESTI | ROU     |
| 12    | BADEA Maria               | CSA STEAUA BUCURESTI | ROU     |
| 13    | SERBAN Denisa             | CSA STEAUA BUCURESTI | ROU     |
| 14    | NEAGU Teodora             | CSM IASI             | ROU     |
| 15    | CHITU Mihaela             | CS RIPOSTA BUCURESTI | ROU     |
| 16    | CRETU Diana               | CSM IASI             | ROU     |
| 17    | MUNTEANU Magdalena        | CS DINAMO BUCURESTI  | ROU     |
| 18    | PANTIS Ilinca             | CS RIPOSTA BUCURESTI | ROU     |
| 19    | BUGAEVSKI Vladislava      | CSTA Bucuresti       | MDA     |
| 20    | CIOBANU Roberta           | CS DINAMO BUCURESTI  | ROU     |
| 21    | ALEXE Maria               | CSA STEAUA BUCURESTI | ROU     |
| 22    | DUMITRU Catinca           | CSA STEAUA BUCURESTI | ROU     |
| 23    | BOTEZATU Ana              | CS DINAMO BUCURESTI  | ROU     |
| 24    | MOROIANU Laura            | CS DINAMO BUCURESTI  | ROU     |
| 25    | GHEORGHE Andreea Cristina | CSA STEAUA BUCURESTI | ROU     |
| 26    | RETHER Monica             | CSTA Bucuresti       | ROU     |