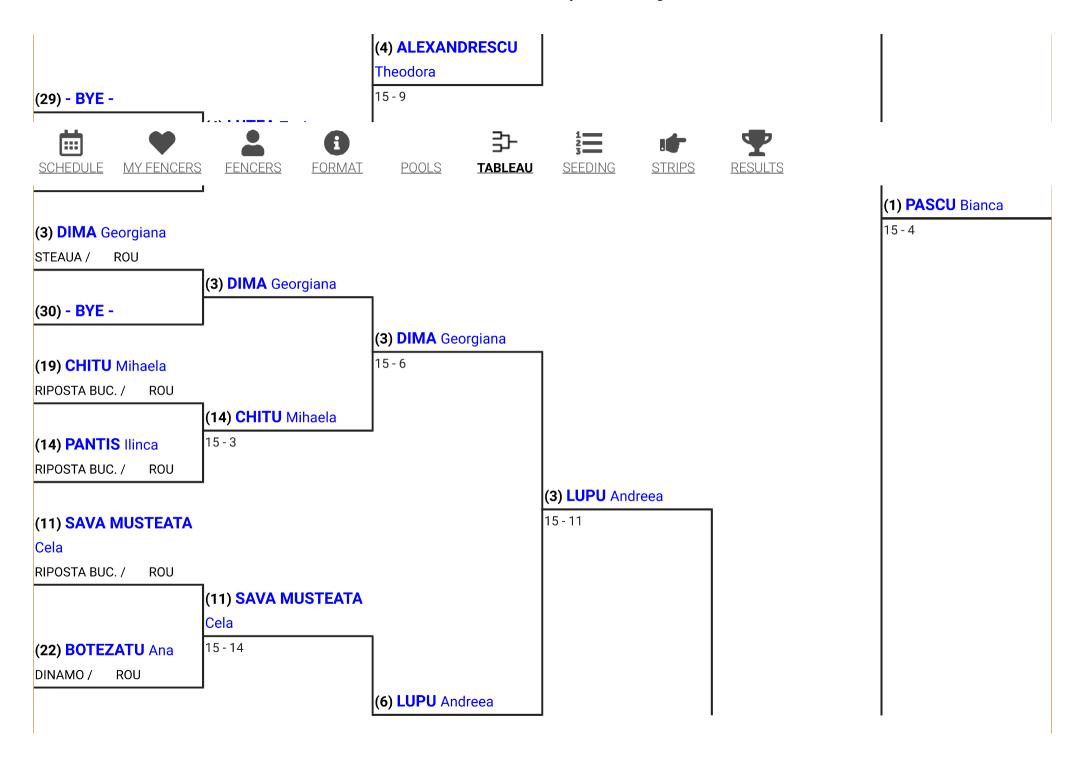

### Final Results

Q Search ₹ CSV

| Place | Name                      | Club(s)              | Country |
|-------|---------------------------|----------------------|---------|
| 1     | PASCU Bianca              | CS DINAMO BUCURESTI  | ROU     |
| 2     | BUGAEVSKI Natalia         | CSTA Bucuresti       | MDA     |
| 3T    | RADU loana                | CSM IASI             | ROU     |
| 3T    | LUPU Andreea              | CSM IASI             | ROU     |
| 5     | DIMA Georgiana            | CSA STEAUA BUCURESTI | ROU     |
| 6     | MARTIS Sabina             | CSA STEAUA BUCURESTI | ROU     |
| 7     | CHIRCA Delia              | CSTA Bucuresti       | ROU     |
| 8     | ALEXANDRESCU Theodora     | CS RIPOSTA BUCURESTI | ROU     |
| 9     | LUTEA Tania               | CSA STEAUA BUCURESTI | ROU     |
| 10    | TIPISCA Catrinel          | CSM IASI             | ROU     |
| 11    | SAVA MUSTEATA Cela        | CS RIPOSTA BUCURESTI | ROU     |
| 12    | BADEA Maria               | CSA STEAUA BUCURESTI | ROU     |
| 13    | SERBAN Denisa             | CSA STEAUA BUCURESTI | ROU     |
| 14    | NEAGU Teodora             | CSM IASI             | ROU     |
| 15    | CHITU Mihaela             | CS RIPOSTA BUCURESTI | ROU     |
| 16    | CRETU Diana               | CSM IASI             | ROU     |
| 17    | MUNTEANU Magdalena        | CS DINAMO BUCURESTI  | ROU     |
| 18    | PANTIS Ilinca             | CS RIPOSTA BUCURESTI | ROU     |
| 19    | BUGAEVSKI Vladislava      | CSTA Bucuresti       | MDA     |
| 20    | CIOBANU Roberta           | CS DINAMO BUCURESTI  | ROU     |
| 21    | ALEXE Maria               | CSA STEAUA BUCURESTI | ROU     |
| 22    | DUMITRU Catinca           | CSA STEAUA BUCURESTI | ROU     |
| 23    | BOTEZATU Ana              | CS DINAMO BUCURESTI  | ROU     |
| 24    | MOROIANU Laura            | CS DINAMO BUCURESTI  | ROU     |
| 25    | GHEORGHE Andreea Cristina | CSA STEAUA BUCURESTI | ROU     |
| 26    | RETHER Monica             | CSTA Bucuresti       | ROU     |