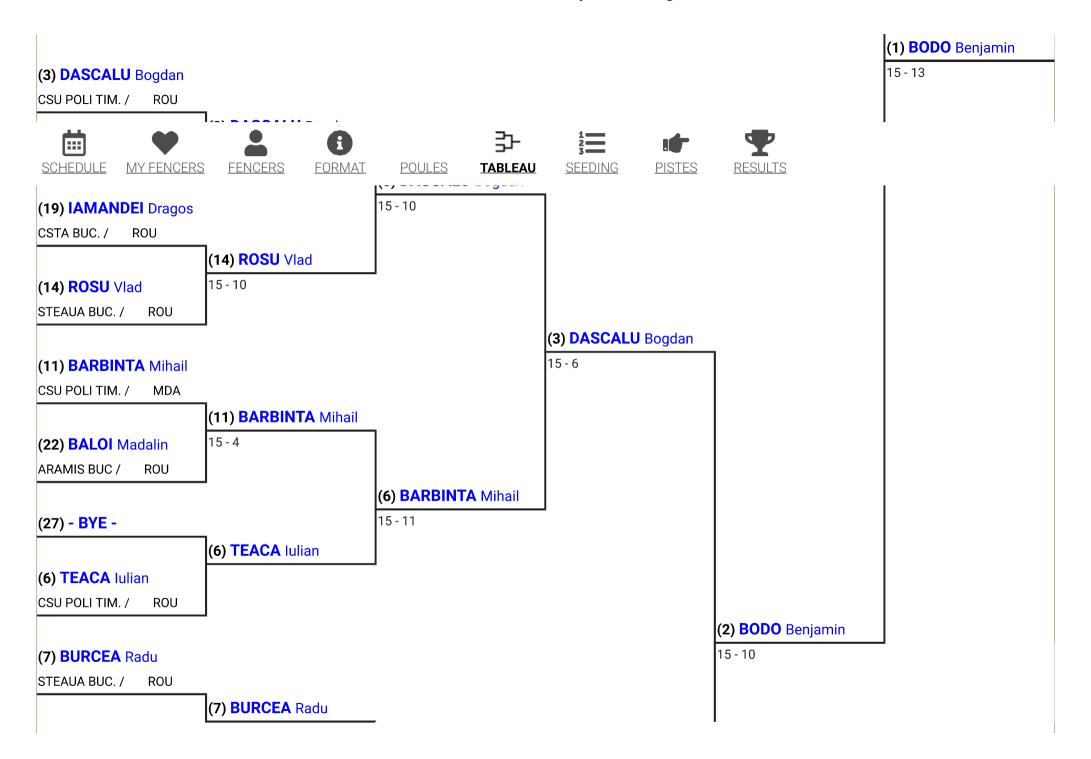

## Final Results

Q Search ₹ CSV

| Place | Name                | Club(s)                   | Country |
|-------|---------------------|---------------------------|---------|
| 1     | BODO Benjamin       | CSU POLITEHNICA TIMISOARA | ROU     |
| 2     | SIRB Alexandru      | CSA STEAUA BUCURESTI      | ROU     |
| 3Т    | DASCALU Bogdan      | CSU POLITEHNICA TIMISOARA | ROU     |
| 3Т    | PIRVA Alexandru     | CSA STEAUA BUCURESTI      | ROU     |
| 5     | NITA Valentin       | CSU POLITEHNICA TIMISOARA | ROU     |
| 6     | BURCEA Radu         | CSA STEAUA BUCURESTI      | ROU     |
| 7     | ROSU Silviu         | CSA STEAUA BUCURESTI      | ROU     |
| 8     | BARBINTA Mihail     | CSU POLITEHNICA TIMISOARA | MDA     |
| 9     | TEACA Iulian        | CSU POLITEHNICA TIMISOARA | ROU     |
| 10    | PORUSNIUC Vlad      | CSU CLUJ NAPOCA           | ROU     |
| 11    | CHIRNOGEANU Madalin | CSTA Bucuresti            | ROU     |
| 12T   | MARIN Stefan        | CSTA Bucuresti            | ROU     |
| 12T   | CIOBANICA Andrei    | CSTA Bucuresti            | ROU     |
| 14    | ROSU Vlad           | CSA STEAUA BUCURESTI      | ROU     |
| 15    | VADANIUC Eugeniu    | CSU POLITEHNICA TIMISOARA | MDA     |
| 16    | SURCEL Petru        | CSA STEAUA BUCURESTI      | ROU     |
| 17    | NOJEA Razvan        | CS SATU MARE              | ROU     |
| 18    | POP Nicolas         | CS SATU MARE              | ROU     |
| 19    | IAMANDEI Dragos     | CSTA Bucuresti            | ROU     |
| 20    | BALAN Radu          | CSA STEAUA BUCURESTI      | ROU     |
| 21    | SERGHIE Matei       | CS SATU MARE              | ROU     |
| 22    | BALOI Madalin       | ACSS ARAMIS BUCURESTI     | ROU     |
| 23    | SURCEL Mihnea       | ACS BALESTRA BUC          | ROU     |
| 24    | IONITA Luca         | CSA STEAUA BUCURESTI      | ROU     |