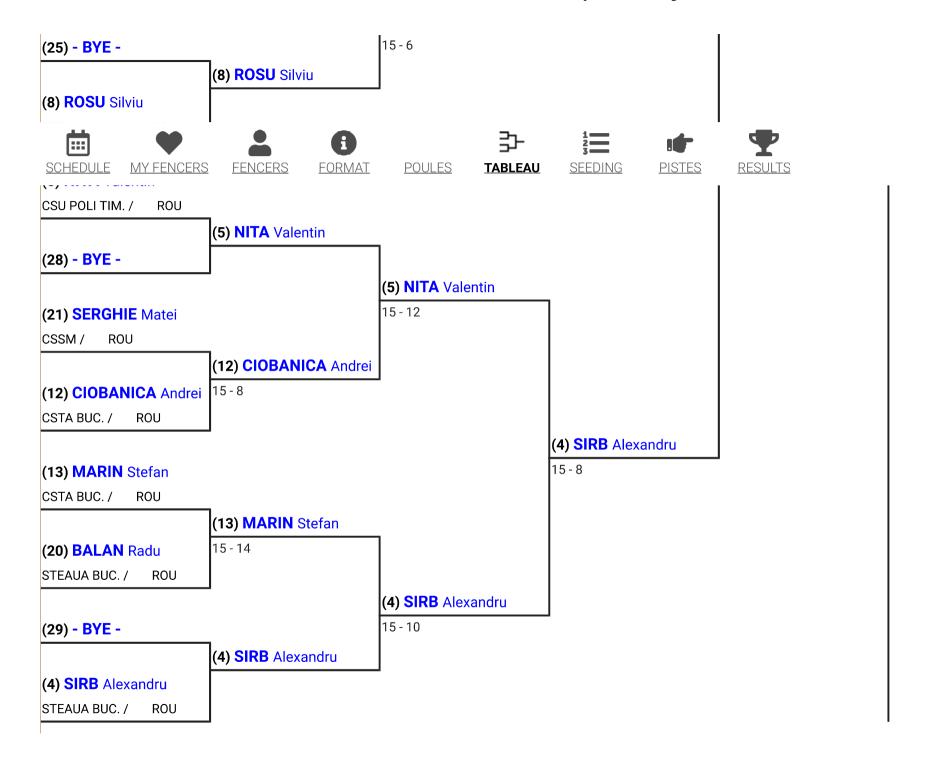

## Final Results

Q Search ₹ CSV

| Place | Name                | Club(s)                   | Country |
|-------|---------------------|---------------------------|---------|
| 1     | BODO Benjamin       | CSU POLITEHNICA TIMISOARA | ROU     |
| 2     | SIRB Alexandru      | CSA STEAUA BUCURESTI      | ROU     |
| 3Т    | DASCALU Bogdan      | CSU POLITEHNICA TIMISOARA | ROU     |
| 3Т    | PIRVA Alexandru     | CSA STEAUA BUCURESTI      | ROU     |
| 5     | NITA Valentin       | CSU POLITEHNICA TIMISOARA | ROU     |
| 6     | BURCEA Radu         | CSA STEAUA BUCURESTI      | ROU     |
| 7     | ROSU Silviu         | CSA STEAUA BUCURESTI      | ROU     |
| 8     | BARBINTA Mihail     | CSU POLITEHNICA TIMISOARA | MDA     |
| 9     | TEACA Iulian        | CSU POLITEHNICA TIMISOARA | ROU     |
| 10    | PORUSNIUC Vlad      | CSU CLUJ NAPOCA           | ROU     |
| 11    | CHIRNOGEANU Madalin | CSTA Bucuresti            | ROU     |
| 12T   | MARIN Stefan        | CSTA Bucuresti            | ROU     |
| 12T   | CIOBANICA Andrei    | CSTA Bucuresti            | ROU     |
| 14    | ROSU Vlad           | CSA STEAUA BUCURESTI      | ROU     |
| 15    | VADANIUC Eugeniu    | CSU POLITEHNICA TIMISOARA | MDA     |
| 16    | SURCEL Petru        | CSA STEAUA BUCURESTI      | ROU     |
| 17    | NOJEA Razvan        | CS SATU MARE              | ROU     |
| 18    | POP Nicolas         | CS SATU MARE              | ROU     |
| 19    | IAMANDEI Dragos     | CSTA Bucuresti            | ROU     |
| 20    | BALAN Radu          | CSA STEAUA BUCURESTI      | ROU     |
| 21    | SERGHIE Matei       | CS SATU MARE              | ROU     |
| 22    | BALOI Madalin       | ACSS ARAMIS BUCURESTI     | ROU     |
| 23    | SURCEL Mihnea       | ACS BALESTRA BUC          | ROU     |
| 24    | IONITA Luca         | CSA STEAUA BUCURESTI      | ROU     |