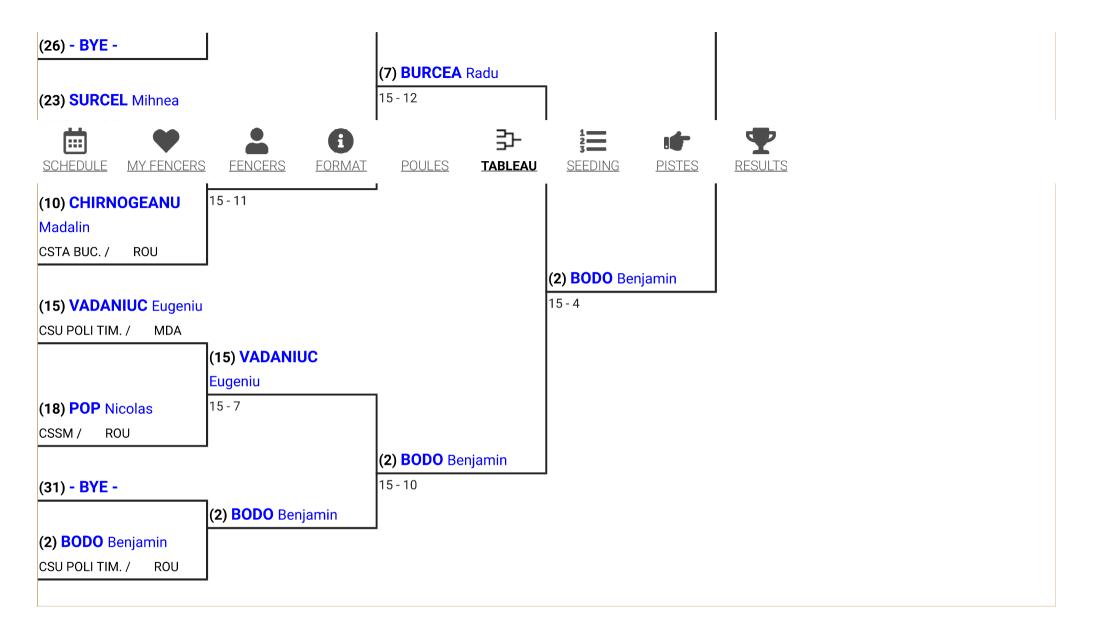

## Final Results

Q Search ₹ CSV

| Place | Name                | Club(s)                   | Country |
|-------|---------------------|---------------------------|---------|
| 1     | BODO Benjamin       | CSU POLITEHNICA TIMISOARA | ROU     |
| 2     | SIRB Alexandru      | CSA STEAUA BUCURESTI      | ROU     |
| 3Т    | DASCALU Bogdan      | CSU POLITEHNICA TIMISOARA | ROU     |
| 3Т    | PIRVA Alexandru     | CSA STEAUA BUCURESTI      | ROU     |
| 5     | NITA Valentin       | CSU POLITEHNICA TIMISOARA | ROU     |
| 6     | BURCEA Radu         | CSA STEAUA BUCURESTI      | ROU     |
| 7     | ROSU Silviu         | CSA STEAUA BUCURESTI      | ROU     |
| 8     | BARBINTA Mihail     | CSU POLITEHNICA TIMISOARA | MDA     |
| 9     | TEACA Iulian        | CSU POLITEHNICA TIMISOARA | ROU     |
| 10    | PORUSNIUC Vlad      | CSU CLUJ NAPOCA           | ROU     |
| 11    | CHIRNOGEANU Madalin | CSTA Bucuresti            | ROU     |
| 12T   | MARIN Stefan        | CSTA Bucuresti            | ROU     |
| 12T   | CIOBANICA Andrei    | CSTA Bucuresti            | ROU     |
| 14    | ROSU Vlad           | CSA STEAUA BUCURESTI      | ROU     |
| 15    | VADANIUC Eugeniu    | CSU POLITEHNICA TIMISOARA | MDA     |
| 16    | SURCEL Petru        | CSA STEAUA BUCURESTI      | ROU     |
| 17    | NOJEA Razvan        | CS SATU MARE              | ROU     |
| 18    | POP Nicolas         | CS SATU MARE              | ROU     |
| 19    | IAMANDEI Dragos     | CSTA Bucuresti            | ROU     |
| 20    | BALAN Radu          | CSA STEAUA BUCURESTI      | ROU     |
| 21    | SERGHIE Matei       | CS SATU MARE              | ROU     |
| 22    | BALOI Madalin       | ACSS ARAMIS BUCURESTI     | ROU     |
| 23    | SURCEL Mihnea       | ACS BALESTRA BUC          | ROU     |
| 24    | IONITA Luca         | CSA STEAUA BUCURESTI      | ROU     |