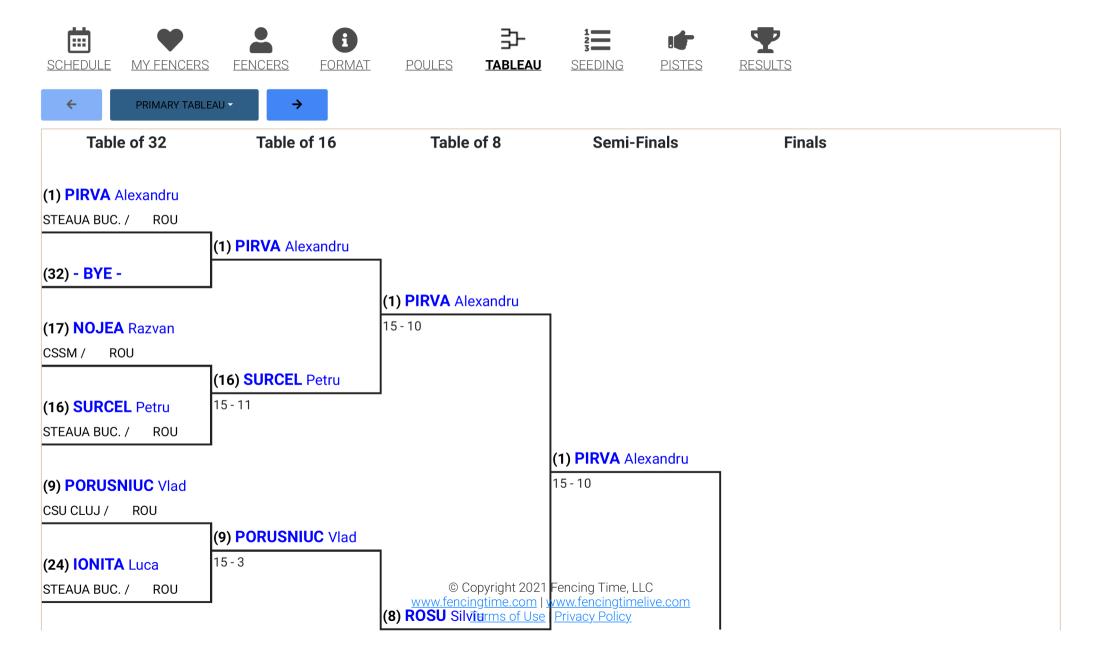

## Final Results

Q Search ₹ CSV

| Place | Name                | Club(s)                   | Country |
|-------|---------------------|---------------------------|---------|
| 1     | BODO Benjamin       | CSU POLITEHNICA TIMISOARA | ROU     |
| 2     | SIRB Alexandru      | CSA STEAUA BUCURESTI      | ROU     |
| 3Т    | DASCALU Bogdan      | CSU POLITEHNICA TIMISOARA | ROU     |
| 3Т    | PIRVA Alexandru     | CSA STEAUA BUCURESTI      | ROU     |
| 5     | NITA Valentin       | CSU POLITEHNICA TIMISOARA | ROU     |
| 6     | BURCEA Radu         | CSA STEAUA BUCURESTI      | ROU     |
| 7     | ROSU Silviu         | CSA STEAUA BUCURESTI      | ROU     |
| 8     | BARBINTA Mihail     | CSU POLITEHNICA TIMISOARA | MDA     |
| 9     | TEACA Iulian        | CSU POLITEHNICA TIMISOARA | ROU     |
| 10    | PORUSNIUC Vlad      | CSU CLUJ NAPOCA           | ROU     |
| 11    | CHIRNOGEANU Madalin | CSTA Bucuresti            | ROU     |
| 12T   | MARIN Stefan        | CSTA Bucuresti            | ROU     |
| 12T   | CIOBANICA Andrei    | CSTA Bucuresti            | ROU     |
| 14    | ROSU Vlad           | CSA STEAUA BUCURESTI      | ROU     |
| 15    | VADANIUC Eugeniu    | CSU POLITEHNICA TIMISOARA | MDA     |
| 16    | SURCEL Petru        | CSA STEAUA BUCURESTI      | ROU     |
| 17    | NOJEA Razvan        | CS SATU MARE              | ROU     |
| 18    | POP Nicolas         | CS SATU MARE              | ROU     |
| 19    | IAMANDEI Dragos     | CSTA Bucuresti            | ROU     |
| 20    | BALAN Radu          | CSA STEAUA BUCURESTI      | ROU     |
| 21    | SERGHIE Matei       | CS SATU MARE              | ROU     |
| 22    | BALOI Madalin       | ACSS ARAMIS BUCURESTI     | ROU     |
| 23    | SURCEL Mihnea       | ACS BALESTRA BUC          | ROU     |
| 24    | IONITA Luca         | CSA STEAUA BUCURESTI      | ROU     |