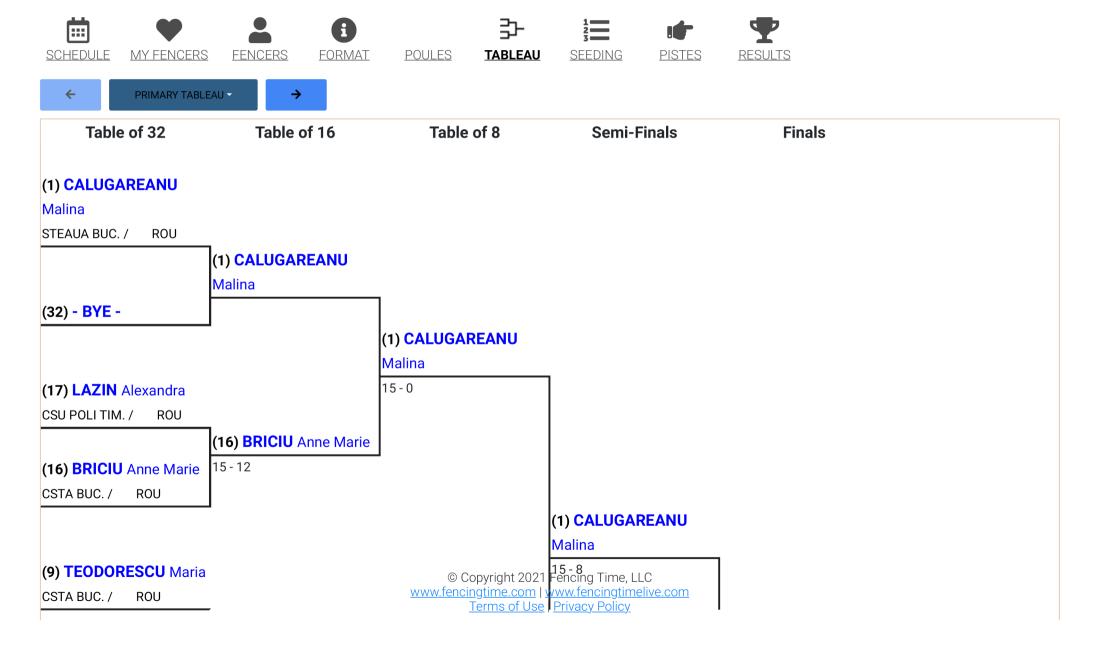

## Final Results

Q Search ₹ CSV

| Place | Name               | Club(s)                   | Country |
|-------|--------------------|---------------------------|---------|
| 1     | SAVEANU Anca       | CSA STEAUA BUCURESTI      | ROU     |
| 2     | CALUGAREANU Malina | CSA STEAUA BUCURESTI      | ROU     |
| ЗТ    | BOLDOR Maria       | CSA STEAUA BUCURESTI      | ROU     |
| 3Т    | SIRBU Teodora      | CSU POLITEHNICA TIMISOARA | ROU     |
| 5     | CERES Anastasia    | CSU POLITEHNICA TIMISOARA | MDA     |
| 6     | BOLDOR Ana         | CSU POLITEHNICA TIMISOARA | ROU     |
| 7     | DINCA Andreea      | CSA STEAUA BUCURESTI      | ROU     |
| 8     | CORBU Emilia       | CSTA Bucuresti            | ROU     |
| 9     | TEODORESCU Maria   | CSTA Bucuresti            | ROU     |
| 10    | MAGYAR Petra       | CSU POLITEHNICA TIMISOARA | ROU     |
| 11    | SOFRAN Teodora     | CS SATU MARE              | ROU     |
| 12    | GOROBET Ecaterina  | CSU POLITEHNICA TIMISOARA | MDA     |
| 13    | RADU Paula         | CSA STEAUA BUCURESTI      | ROU     |
| 14    | NEAGU CULEA Mara   | CSA STEAUA BUCURESTI      | ROU     |
| 15    | MANESCU Denisa     | CSA STEAUA BUCURESTI      | ROU     |
| 16    | BRICIU Anne Marie  | CSTA Bucuresti            | ROU     |
| 17    | LAZIN Alexandra    | CSU POLITEHNICA TIMISOARA | ROU     |
| 18    | CISMAS Darra       | CSM CORONA BRASOV         | ROU     |
| 19    | KOROSSY Melissa    | CS SATU MARE              | ROU     |
| 20    | PESCARUS Denisa    | CSM CORONA BRASOV         | ROU     |
| 21T   | VIRAG Diana        | CS SATU MARE              | ROU     |
| 21T   | OLARU Alexandra    | CSM CORONA BRASOV         | ROU     |
| 23    | MALE Enya          | CSM CORONA BRASOV         | ROU     |
| 24    | SUTA Diana         | CS SATU MARE              | ROU     |
| 25    | SOITU Denisa       | CSM CORONA BRASOV         | ROU     |
| 26    | CHIOREAN Maria     | CS SATU MARE              | ROU     |
| 27    | TIGHINEAN Sonia    | CSM CORONA BRASOV         | ROU     |
|       |                    |                           |         |