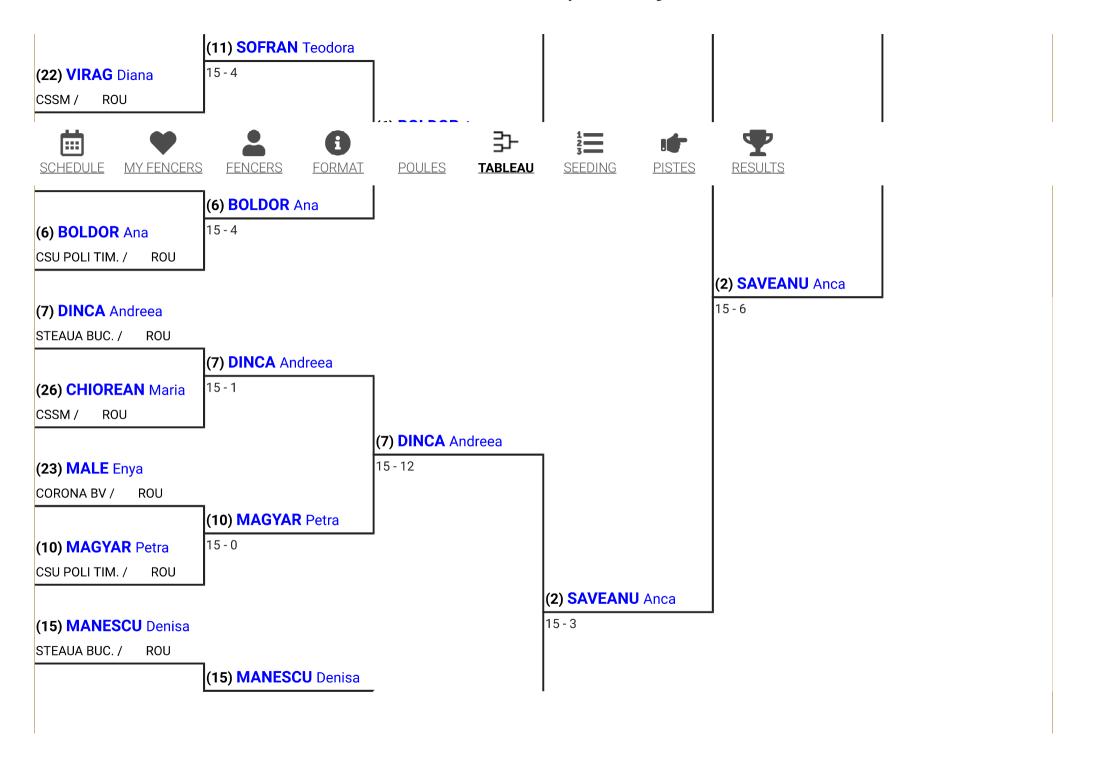

## Final Results

Q Search ₹ CSV

| Place | Name               | Club(s)                   | Country |
|-------|--------------------|---------------------------|---------|
| 1     | SAVEANU Anca       | CSA STEAUA BUCURESTI      | ROU     |
| 2     | CALUGAREANU Malina | CSA STEAUA BUCURESTI      | ROU     |
| ЗТ    | BOLDOR Maria       | CSA STEAUA BUCURESTI      | ROU     |
| 3Т    | SIRBU Teodora      | CSU POLITEHNICA TIMISOARA | ROU     |
| 5     | CERES Anastasia    | CSU POLITEHNICA TIMISOARA | MDA     |
| 6     | BOLDOR Ana         | CSU POLITEHNICA TIMISOARA | ROU     |
| 7     | DINCA Andreea      | CSA STEAUA BUCURESTI      | ROU     |
| 8     | CORBU Emilia       | CSTA Bucuresti            | ROU     |
| 9     | TEODORESCU Maria   | CSTA Bucuresti            | ROU     |
| 10    | MAGYAR Petra       | CSU POLITEHNICA TIMISOARA | ROU     |
| 11    | SOFRAN Teodora     | CS SATU MARE              | ROU     |
| 12    | GOROBET Ecaterina  | CSU POLITEHNICA TIMISOARA | MDA     |
| 13    | RADU Paula         | CSA STEAUA BUCURESTI      | ROU     |
| 14    | NEAGU CULEA Mara   | CSA STEAUA BUCURESTI      | ROU     |
| 15    | MANESCU Denisa     | CSA STEAUA BUCURESTI      | ROU     |
| 16    | BRICIU Anne Marie  | CSTA Bucuresti            | ROU     |
| 17    | LAZIN Alexandra    | CSU POLITEHNICA TIMISOARA | ROU     |
| 18    | CISMAS Darra       | CSM CORONA BRASOV         | ROU     |
| 19    | KOROSSY Melissa    | CS SATU MARE              | ROU     |
| 20    | PESCARUS Denisa    | CSM CORONA BRASOV         | ROU     |
| 21T   | VIRAG Diana        | CS SATU MARE              | ROU     |
| 21T   | OLARU Alexandra    | CSM CORONA BRASOV         | ROU     |
| 23    | MALE Enya          | CSM CORONA BRASOV         | ROU     |
| 24    | SUTA Diana         | CS SATU MARE              | ROU     |
| 25    | SOITU Denisa       | CSM CORONA BRASOV         | ROU     |
| 26    | CHIOREAN Maria     | CS SATU MARE              | ROU     |
| 27    | TIGHINEAN Sonia    | CSM CORONA BRASOV         | ROU     |
|       |                    |                           |         |