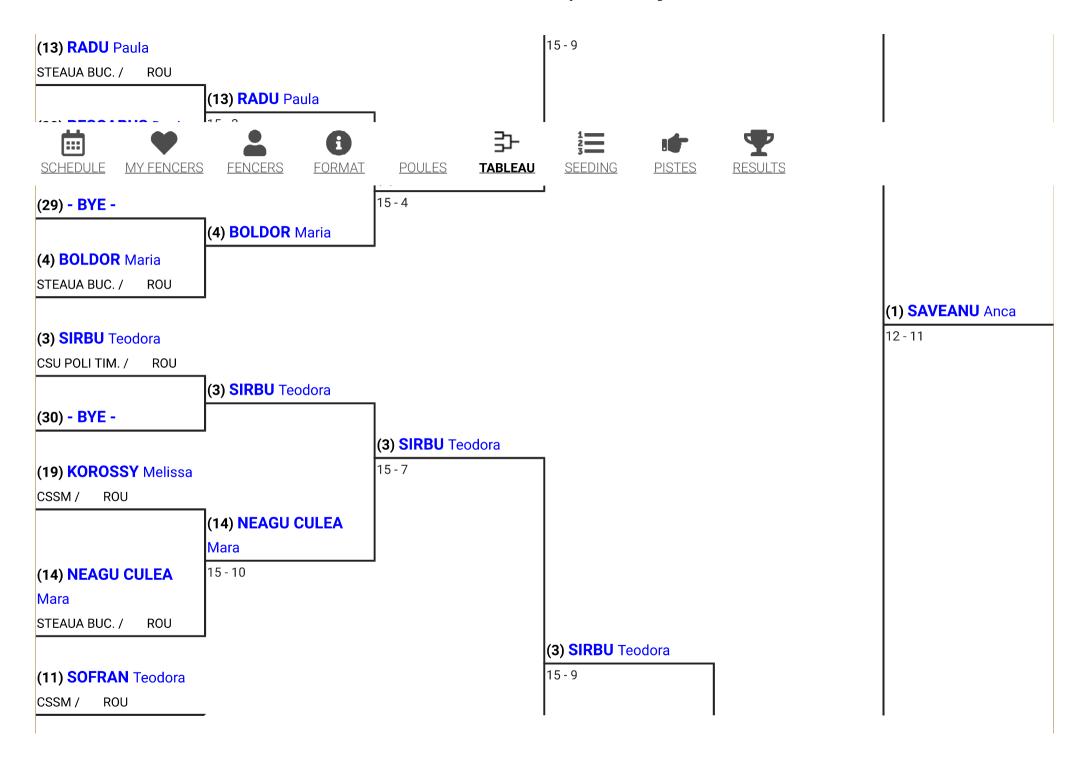

## Final Results

Q Search ₹ CSV

| Place | Name               | Club(s)                   | Country |
|-------|--------------------|---------------------------|---------|
| 1     | SAVEANU Anca       | CSA STEAUA BUCURESTI      | ROU     |
| 2     | CALUGAREANU Malina | CSA STEAUA BUCURESTI      | ROU     |
| ЗТ    | BOLDOR Maria       | CSA STEAUA BUCURESTI      | ROU     |
| 3Т    | SIRBU Teodora      | CSU POLITEHNICA TIMISOARA | ROU     |
| 5     | CERES Anastasia    | CSU POLITEHNICA TIMISOARA | MDA     |
| 6     | BOLDOR Ana         | CSU POLITEHNICA TIMISOARA | ROU     |
| 7     | DINCA Andreea      | CSA STEAUA BUCURESTI      | ROU     |
| 8     | CORBU Emilia       | CSTA Bucuresti            | ROU     |
| 9     | TEODORESCU Maria   | CSTA Bucuresti            | ROU     |
| 10    | MAGYAR Petra       | CSU POLITEHNICA TIMISOARA | ROU     |
| 11    | SOFRAN Teodora     | CS SATU MARE              | ROU     |
| 12    | GOROBET Ecaterina  | CSU POLITEHNICA TIMISOARA | MDA     |
| 13    | RADU Paula         | CSA STEAUA BUCURESTI      | ROU     |
| 14    | NEAGU CULEA Mara   | CSA STEAUA BUCURESTI      | ROU     |
| 15    | MANESCU Denisa     | CSA STEAUA BUCURESTI      | ROU     |
| 16    | BRICIU Anne Marie  | CSTA Bucuresti            | ROU     |
| 17    | LAZIN Alexandra    | CSU POLITEHNICA TIMISOARA | ROU     |
| 18    | CISMAS Darra       | CSM CORONA BRASOV         | ROU     |
| 19    | KOROSSY Melissa    | CS SATU MARE              | ROU     |
| 20    | PESCARUS Denisa    | CSM CORONA BRASOV         | ROU     |
| 21T   | VIRAG Diana        | CS SATU MARE              | ROU     |
| 21T   | OLARU Alexandra    | CSM CORONA BRASOV         | ROU     |
| 23    | MALE Enya          | CSM CORONA BRASOV         | ROU     |
| 24    | SUTA Diana         | CS SATU MARE              | ROU     |
| 25    | SOITU Denisa       | CSM CORONA BRASOV         | ROU     |
| 26    | CHIOREAN Maria     | CS SATU MARE              | ROU     |
| 27    | TIGHINEAN Sonia    | CSM CORONA BRASOV         | ROU     |
|       |                    |                           |         |