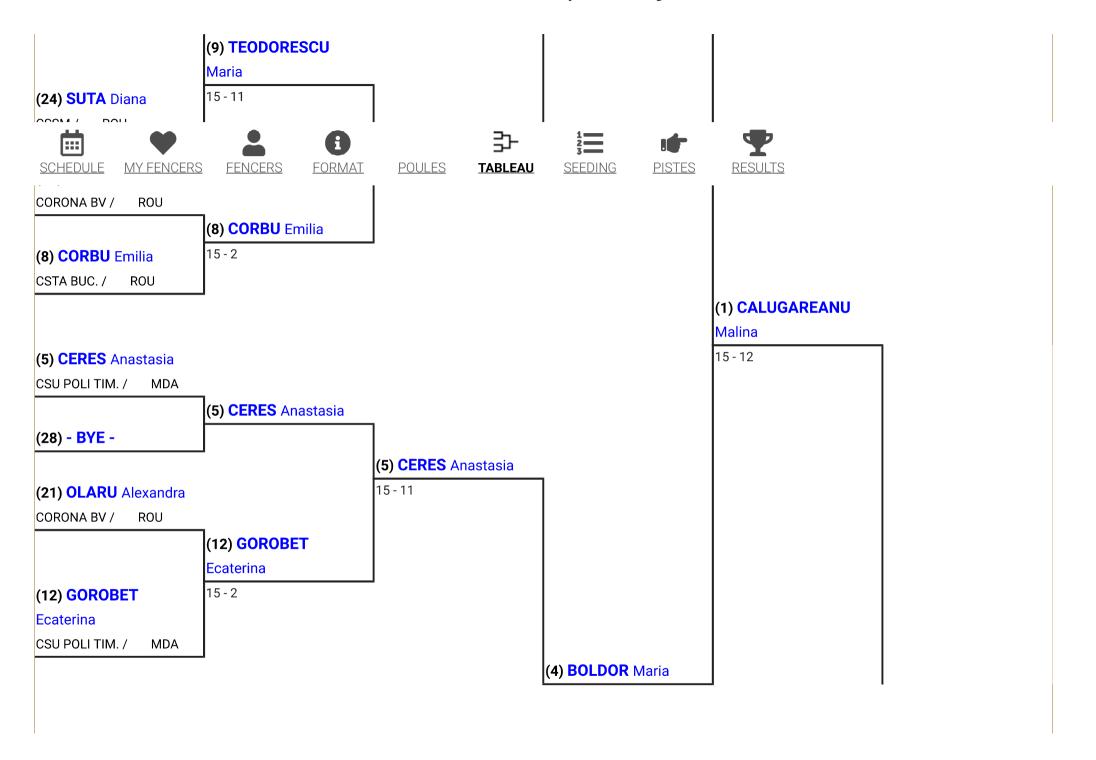

## Final Results

Q Search ₹ CSV

| Place | Name               | Club(s)                   | Country |
|-------|--------------------|---------------------------|---------|
| 1     | SAVEANU Anca       | CSA STEAUA BUCURESTI      | ROU     |
| 2     | CALUGAREANU Malina | CSA STEAUA BUCURESTI      | ROU     |
| ЗТ    | BOLDOR Maria       | CSA STEAUA BUCURESTI      | ROU     |
| 3Т    | SIRBU Teodora      | CSU POLITEHNICA TIMISOARA | ROU     |
| 5     | CERES Anastasia    | CSU POLITEHNICA TIMISOARA | MDA     |
| 6     | BOLDOR Ana         | CSU POLITEHNICA TIMISOARA | ROU     |
| 7     | DINCA Andreea      | CSA STEAUA BUCURESTI      | ROU     |
| 8     | CORBU Emilia       | CSTA Bucuresti            | ROU     |
| 9     | TEODORESCU Maria   | CSTA Bucuresti            | ROU     |
| 10    | MAGYAR Petra       | CSU POLITEHNICA TIMISOARA | ROU     |
| 11    | SOFRAN Teodora     | CS SATU MARE              | ROU     |
| 12    | GOROBET Ecaterina  | CSU POLITEHNICA TIMISOARA | MDA     |
| 13    | RADU Paula         | CSA STEAUA BUCURESTI      | ROU     |
| 14    | NEAGU CULEA Mara   | CSA STEAUA BUCURESTI      | ROU     |
| 15    | MANESCU Denisa     | CSA STEAUA BUCURESTI      | ROU     |
| 16    | BRICIU Anne Marie  | CSTA Bucuresti            | ROU     |
| 17    | LAZIN Alexandra    | CSU POLITEHNICA TIMISOARA | ROU     |
| 18    | CISMAS Darra       | CSM CORONA BRASOV         | ROU     |
| 19    | KOROSSY Melissa    | CS SATU MARE              | ROU     |
| 20    | PESCARUS Denisa    | CSM CORONA BRASOV         | ROU     |
| 21T   | VIRAG Diana        | CS SATU MARE              | ROU     |
| 21T   | OLARU Alexandra    | CSM CORONA BRASOV         | ROU     |
| 23    | MALE Enya          | CSM CORONA BRASOV         | ROU     |
| 24    | SUTA Diana         | CS SATU MARE              | ROU     |
| 25    | SOITU Denisa       | CSM CORONA BRASOV         | ROU     |
| 26    | CHIOREAN Maria     | CS SATU MARE              | ROU     |
| 27    | TIGHINEAN Sonia    | CSM CORONA BRASOV         | ROU     |
|       |                    |                           |         |