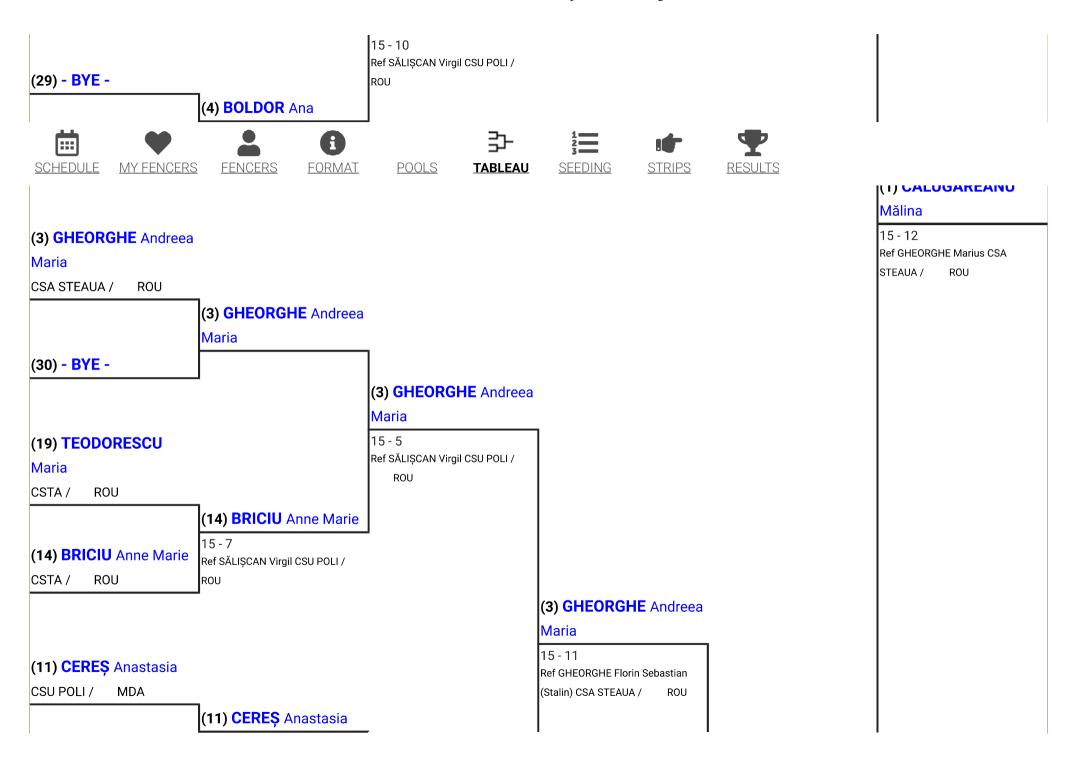

# Final Results

Q Search ₹ csv

| Place | Name                   | Club(s)                                        | Country |
|-------|------------------------|------------------------------------------------|---------|
| 1     | CĂLUGĂREANU Mălina     | CSA STEAUA București                           | ROU     |
| 2     | BOLDOR Maria           | CSA STEAUA București                           | ROU     |
| 3T    | GHEORGHE Andreea Maria | CSA STEAUA București                           | ROU     |
| 3T    | BOLDOR Ana             | CSU Poli Timișoara                             | ROU     |
| 5     | SĂVEANU Anca           | CSA STEAUA București                           | ROU     |
| 6     | VASILE Karina          | CSA STEAUA București                           | ROU     |
| 7     | CORBU Emilia           | CSTA București                                 | ROU     |
| 8     | CEREȘ Anastasia        | CSU Poli Timișoara / Școala de Scrimă Chișinău | MDA     |
| 9     | VĂCĂRAȘU Raluca        | CS Farul Constanța                             | ROU     |
| 10    | SÎRBU Teodora          | CSU Poli Timișoara                             | ROU     |
| 11    | DINCĂ Andreea          | ACS Balestra                                   | ROU     |
| 12    | DRĂGHICI Raluca        | CS Farul Constanța                             | ROU     |
| 13    | RADU Maria Paula       | ACS Balestra                                   | ROU     |
| 14    | BRICIU Anne Marie      | CSTA București                                 | ROU     |
| 15    | LAZIN Alexandra        | CSU Poli Timișoara                             | ROU     |
| 16    | VÎRGĂ Laura            | CS Farul Constanța                             | ROU     |
| 17    | NEAGU CULEA Mara       | ACS Balestra                                   | ROU     |
| 18    | DUMITRU Amalia         | CSTA București                                 | ROU     |
| 19    | TEODORESCU Maria       | CSTA București                                 | ROU     |
| 20    | VEREŞ Silviana         | ACSS Aramis                                    | ROU     |
| 21    | BĂLOIU Teodora         | CS Farul Constanța                             | ROU     |
| 22    | ROȘCA Daria            | ACS Balestra                                   | ROU     |