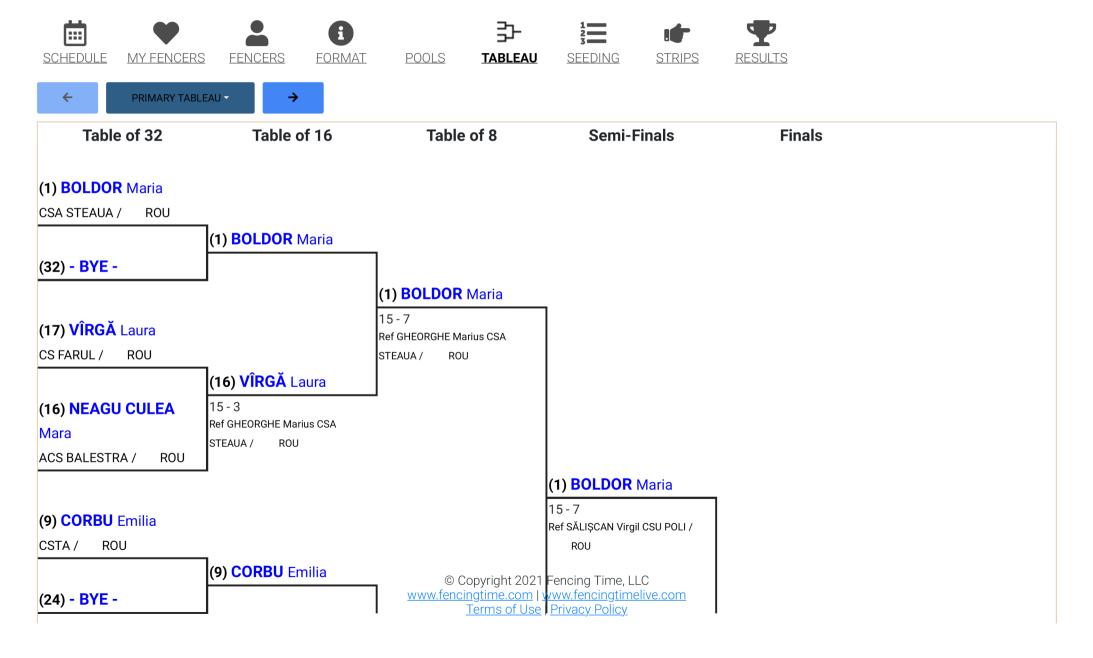

# Final Results

Q Search ₹ csv

| Place | Name                   | Club(s)                                        | Country |
|-------|------------------------|------------------------------------------------|---------|
| 1     | CĂLUGĂREANU Mălina     | CSA STEAUA București                           | ROU     |
| 2     | BOLDOR Maria           | CSA STEAUA București                           | ROU     |
| 3T    | GHEORGHE Andreea Maria | CSA STEAUA București                           | ROU     |
| 3T    | BOLDOR Ana             | CSU Poli Timișoara                             | ROU     |
| 5     | SĂVEANU Anca           | CSA STEAUA București                           | ROU     |
| 6     | VASILE Karina          | CSA STEAUA București                           | ROU     |
| 7     | CORBU Emilia           | CSTA București                                 | ROU     |
| 8     | CEREȘ Anastasia        | CSU Poli Timișoara / Școala de Scrimă Chișinău | MDA     |
| 9     | VĂCĂRAȘU Raluca        | CS Farul Constanța                             | ROU     |
| 10    | SÎRBU Teodora          | CSU Poli Timișoara                             | ROU     |
| 11    | DINCĂ Andreea          | ACS Balestra                                   | ROU     |
| 12    | DRĂGHICI Raluca        | CS Farul Constanța                             | ROU     |
| 13    | RADU Maria Paula       | ACS Balestra                                   | ROU     |
| 14    | BRICIU Anne Marie      | CSTA București                                 | ROU     |
| 15    | LAZIN Alexandra        | CSU Poli Timișoara                             | ROU     |
| 16    | VÎRGĂ Laura            | CS Farul Constanța                             | ROU     |
| 17    | NEAGU CULEA Mara       | ACS Balestra                                   | ROU     |
| 18    | DUMITRU Amalia         | CSTA București                                 | ROU     |
| 19    | TEODORESCU Maria       | CSTA București                                 | ROU     |
| 20    | VEREŞ Silviana         | ACSS Aramis                                    | ROU     |
| 21    | BĂLOIU Teodora         | CS Farul Constanța                             | ROU     |
| 22    | ROȘCA Daria            | ACS Balestra                                   | ROU     |