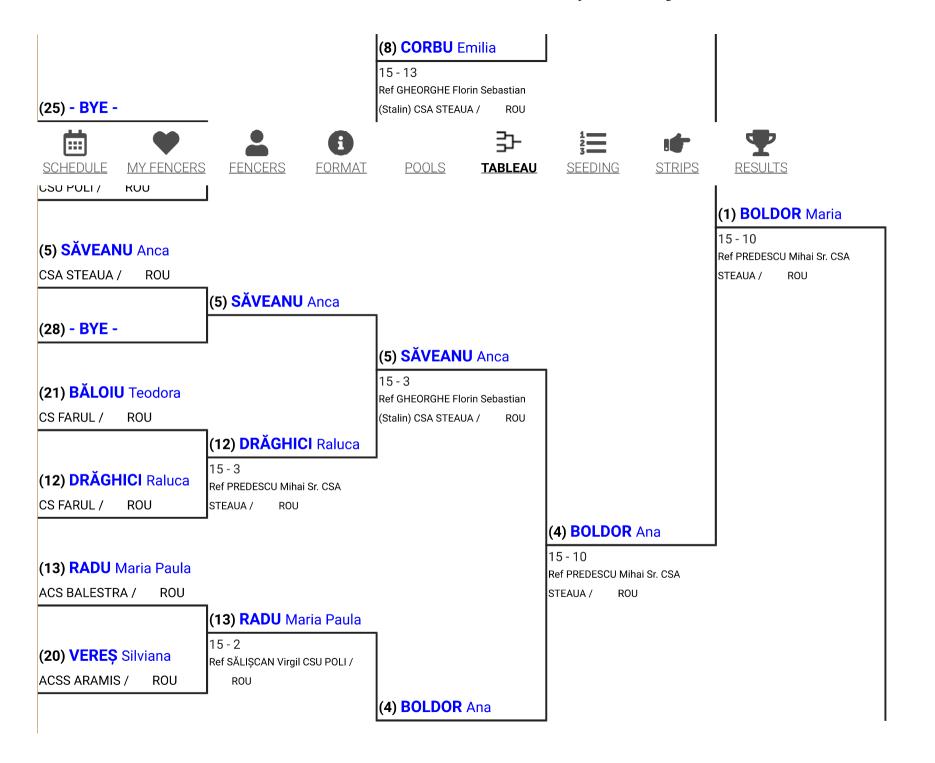

# Final Results

Q Search ₹ csv

| Place | Name                   | Club(s)                                        | Country |
|-------|------------------------|------------------------------------------------|---------|
| 1     | CĂLUGĂREANU Mălina     | CSA STEAUA București                           | ROU     |
| 2     | BOLDOR Maria           | CSA STEAUA București                           | ROU     |
| 3T    | GHEORGHE Andreea Maria | CSA STEAUA București                           | ROU     |
| 3T    | BOLDOR Ana             | CSU Poli Timișoara                             | ROU     |
| 5     | SĂVEANU Anca           | CSA STEAUA București                           | ROU     |
| 6     | VASILE Karina          | CSA STEAUA București                           | ROU     |
| 7     | CORBU Emilia           | CSTA București                                 | ROU     |
| 8     | CEREȘ Anastasia        | CSU Poli Timișoara / Școala de Scrimă Chișinău | MDA     |
| 9     | VĂCĂRAȘU Raluca        | CS Farul Constanța                             | ROU     |
| 10    | SÎRBU Teodora          | CSU Poli Timișoara                             | ROU     |
| 11    | DINCĂ Andreea          | ACS Balestra                                   | ROU     |
| 12    | DRĂGHICI Raluca        | CS Farul Constanța                             | ROU     |
| 13    | RADU Maria Paula       | ACS Balestra                                   | ROU     |
| 14    | BRICIU Anne Marie      | CSTA București                                 | ROU     |
| 15    | LAZIN Alexandra        | CSU Poli Timișoara                             | ROU     |
| 16    | VÎRGĂ Laura            | CS Farul Constanța                             | ROU     |
| 17    | NEAGU CULEA Mara       | ACS Balestra                                   | ROU     |
| 18    | DUMITRU Amalia         | CSTA București                                 | ROU     |
| 19    | TEODORESCU Maria       | CSTA București                                 | ROU     |
| 20    | VEREŞ Silviana         | ACSS Aramis                                    | ROU     |
| 21    | BĂLOIU Teodora         | CS Farul Constanța                             | ROU     |
| 22    | ROȘCA Daria            | ACS Balestra                                   | ROU     |