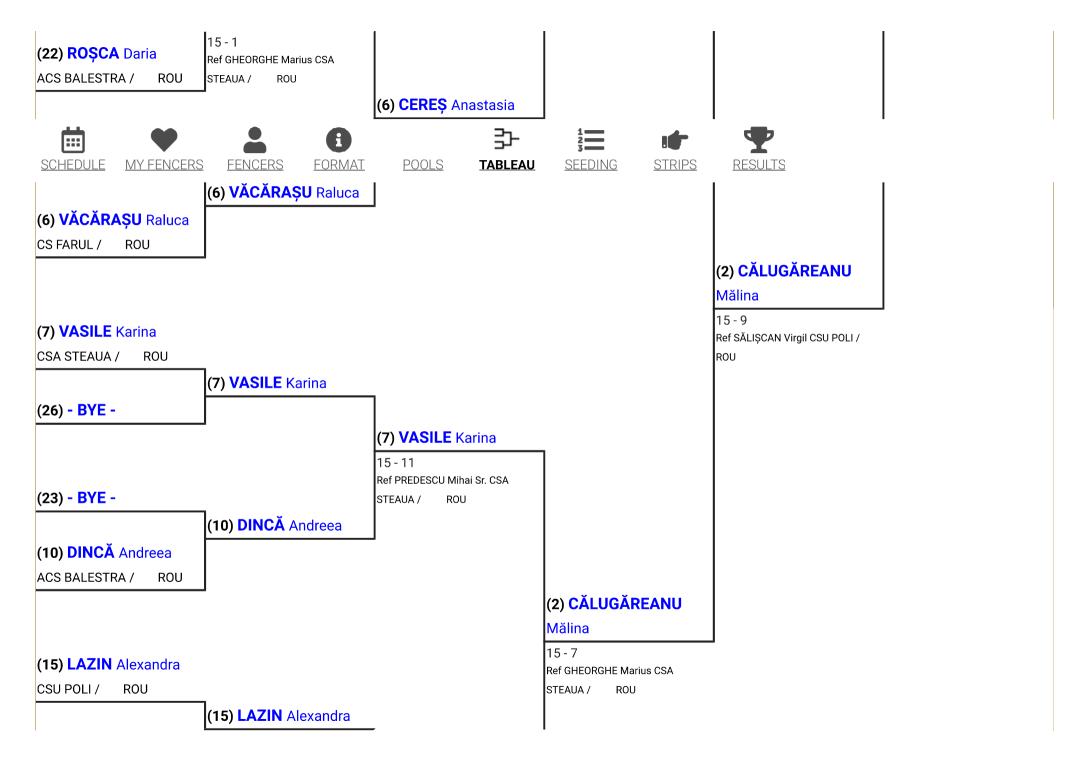

# Final Results

Q Search ₹ csv

| Place | Name                   | Club(s)                                        | Country |
|-------|------------------------|------------------------------------------------|---------|
| 1     | CĂLUGĂREANU Mălina     | CSA STEAUA București                           | ROU     |
| 2     | BOLDOR Maria           | CSA STEAUA București                           | ROU     |
| 3T    | GHEORGHE Andreea Maria | CSA STEAUA București                           | ROU     |
| 3T    | BOLDOR Ana             | CSU Poli Timișoara                             | ROU     |
| 5     | SĂVEANU Anca           | CSA STEAUA București                           | ROU     |
| 6     | VASILE Karina          | CSA STEAUA București                           | ROU     |
| 7     | CORBU Emilia           | CSTA București                                 | ROU     |
| 8     | CEREȘ Anastasia        | CSU Poli Timișoara / Școala de Scrimă Chișinău | MDA     |
| 9     | VĂCĂRAȘU Raluca        | CS Farul Constanța                             | ROU     |
| 10    | SÎRBU Teodora          | CSU Poli Timișoara                             | ROU     |
| 11    | DINCĂ Andreea          | ACS Balestra                                   | ROU     |
| 12    | DRĂGHICI Raluca        | CS Farul Constanța                             | ROU     |
| 13    | RADU Maria Paula       | ACS Balestra                                   | ROU     |
| 14    | BRICIU Anne Marie      | CSTA București                                 | ROU     |
| 15    | LAZIN Alexandra        | CSU Poli Timișoara                             | ROU     |
| 16    | VÎRGĂ Laura            | CS Farul Constanța                             | ROU     |
| 17    | NEAGU CULEA Mara       | ACS Balestra                                   | ROU     |
| 18    | DUMITRU Amalia         | CSTA București                                 | ROU     |
| 19    | TEODORESCU Maria       | CSTA București                                 | ROU     |
| 20    | VEREŞ Silviana         | ACSS Aramis                                    | ROU     |
| 21    | BĂLOIU Teodora         | CS Farul Constanța                             | ROU     |
| 22    | ROȘCA Daria            | ACS Balestra                                   | ROU     |