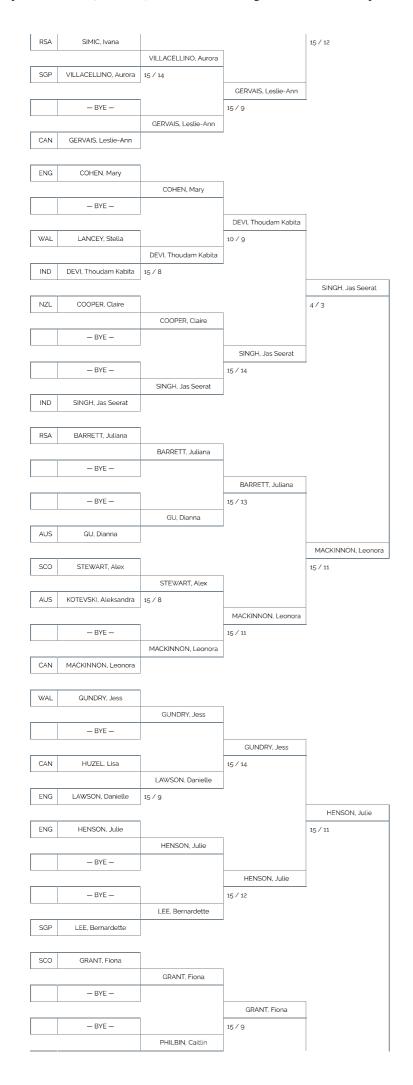

#### **Results after Poules**

|      |                       | State/  |
|------|-----------------------|---------|
| Rank | Name                  | Country |
| 1    | SMITH TAYLOR, Katrina | ENG     |
| 2    | LAANSOO, Karen Ann    | CAN     |
| 3    | COHEN, Mary           | ENG     |
| 4    | GERVAIS, Leslie-Ann   | CAN     |
| 5    | DEVEREAUX, Anne       | AUS     |
| 6    | MACKINNON, Leonora    | CAN     |
| 7    | GUNDRY, Jess          | WAL     |
| 8    | ZHDANOVICH, Maria     | AUS     |
| 9    | CHALTON, Anna         | NZL     |
| 10   | LEE, Bernardette      | SGP     |
| 11   | BARRETT, Juliana      | RSA     |
| 12   | KA YAN, Sze           | CAN     |
| 13   | ANDERSEN, Madeleine   | AUS     |
| 14   | SINGH, Jas Seerat     | IND     |
| 15   | GRANT, Fiona          | SCO     |
| 16   | THOMAS, Rebecca       | WAL     |
| 16   | FONICIELLO, Daisy     | SCO     |
| 18   | PHILBIN, Caitlin      | SCO     |
| 19   | COOPER, Claire        | NZL     |
| 20   | NESBITT, Hannah       | ENG     |
| 21   | DUTTA, Jyotika        | IND     |
| 22   | GU, Dianna            | AUS     |
| 23   | HENSON, Julie         | ENG     |
| 24   | ROWLANDS, Helen       | GUE     |
| 25   | KHATRI, Taniksha      | IND     |
| 26   | LAWSON, Danielle      | ENG     |
| 27   | STEWART, Alex         | SCO     |
| 28   | MAYLE, Rebecca        | GUE     |
| 29   | SIMIC, Ivana          | RSA     |
| 30   | DEVI, Thoudam Kabita  | IND     |
| 31   | ARORA, Ena            | IND     |
| 32   | CONNER-HILL, Rachel   | NIR     |
| 33   | WIGHAM, Ellie         | SCO     |
| 34   | VAN DEN BERG, Janale  | RSA     |
| 35   | LANCEY, Stella        | WAL     |
| 36   | VILLACELLINO, Aurora  | SGP     |
| 37   | GRACIE, Jessica       | NZL     |
| 38   | KOTEVSKI, Aleksandra  | AUS     |

#### **Final Results**

| Rank | Name                  | State/  |
|------|-----------------------|---------|
| Rank | Name                  | Country |
| 1    | MACKINNON, Leonora    | CAN     |
| 2    | SMITH TAYLOR, Katrina | ENG     |
| 3    | HENSON, Julie         | ENG     |
| 3    | GERVAIS, Leslie-Ann   | CAN     |
| 5    | LAANSOO, Karen Ann    | CAN     |
| 6    | ZHDANOVICH, Maria     | AUS     |
| 7    | SINGH, Jas Seerat     | IND     |
| 8    | DUTTA, Jyotika        | IND     |
| 9    | DEVEREAUX, Anne       | AUS     |
| 10   | GUNDRY, Jess          | WAL     |
| 11   | CHALTON, Anna         | NZL     |
| 12   | BARRETT, Juliana      | RSA     |
| 13   | GRANT, Fiona          | SCO     |