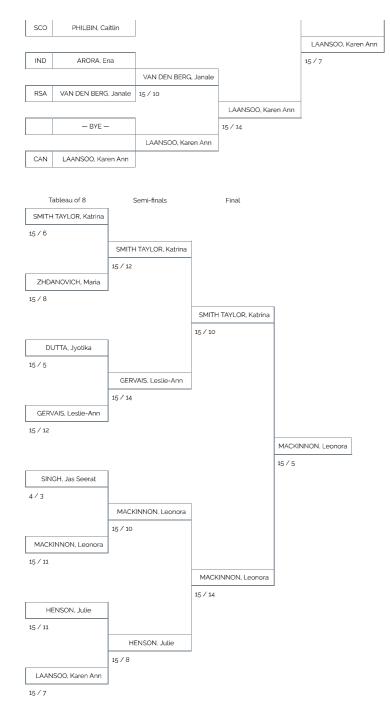

#### **Results after Poules**

|      |                       | State/  |
|------|-----------------------|---------|
| Rank | Name                  | Country |
| 1    | SMITH TAYLOR, Katrina | ENG     |
| 2    | LAANSOO, Karen Ann    | CAN     |
| 3    | COHEN, Mary           | ENG     |
| 4    | GERVAIS, Leslie-Ann   | CAN     |
| 5    | DEVEREAUX, Anne       | AUS     |
| 6    | MACKINNON, Leonora    | CAN     |
| 7    | GUNDRY, Jess          | WAL     |
| 8    | ZHDANOVICH, Maria     | AUS     |
| 9    | CHALTON, Anna         | NZL     |
| 10   | LEE, Bernardette      | SGP     |
| 11   | BARRETT, Juliana      | RSA     |
| 12   | KA YAN, Sze           | CAN     |
| 13   | ANDERSEN, Madeleine   | AUS     |
| 14   | SINGH, Jas Seerat     | IND     |
| 15   | GRANT, Fiona          | SCO     |
| 16   | THOMAS, Rebecca       | WAL     |
| 16   | FONICIELLO, Daisy     | SCO     |
| 18   | PHILBIN, Caitlin      | SCO     |
| 19   | COOPER, Claire        | NZL     |
| 20   | NESBITT, Hannah       | ENG     |
| 21   | DUTTA, Jyotika        | IND     |
| 22   | GU, Dianna            | AUS     |
| 23   | HENSON, Julie         | ENG     |
| 24   | ROWLANDS, Helen       | GUE     |
| 25   | KHATRI, Taniksha      | IND     |
| 26   | LAWSON, Danielle      | ENG     |
| 27   | STEWART, Alex         | SCO     |
| 28   | MAYLE, Rebecca        | GUE     |
| 29   | SIMIC, Ivana          | RSA     |
| 30   | DEVI, Thoudam Kabita  | IND     |
| 31   | ARORA, Ena            | IND     |
| 32   | CONNER-HILL, Rachel   | NIR     |
| 33   | WIGHAM, Ellie         | SCO     |
| 34   | VAN DEN BERG, Janale  | RSA     |
| 35   | LANCEY, Stella        | WAL     |
| 36   | VILLACELLINO, Aurora  | SGP     |
| 37   | GRACIE, Jessica       | NZL     |
| 38   | KOTEVSKI, Aleksandra  | AUS     |

#### **Final Results**

| Rank | Name                  | State/  |
|------|-----------------------|---------|
| Rank | Name                  | Country |
| 1    | MACKINNON, Leonora    | CAN     |
| 2    | SMITH TAYLOR, Katrina | ENG     |
| 3    | HENSON, Julie         | ENG     |
| 3    | GERVAIS, Leslie-Ann   | CAN     |
| 5    | LAANSOO, Karen Ann    | CAN     |
| 6    | ZHDANOVICH, Maria     | AUS     |
| 7    | SINGH, Jas Seerat     | IND     |
| 8    | DUTTA, Jyotika        | IND     |
| 9    | DEVEREAUX, Anne       | AUS     |
| 10   | GUNDRY, Jess          | WAL     |
| 11   | CHALTON, Anna         | NZL     |
| 12   | BARRETT, Juliana      | RSA     |
| 13   | GRANT, Fiona          | SCO     |