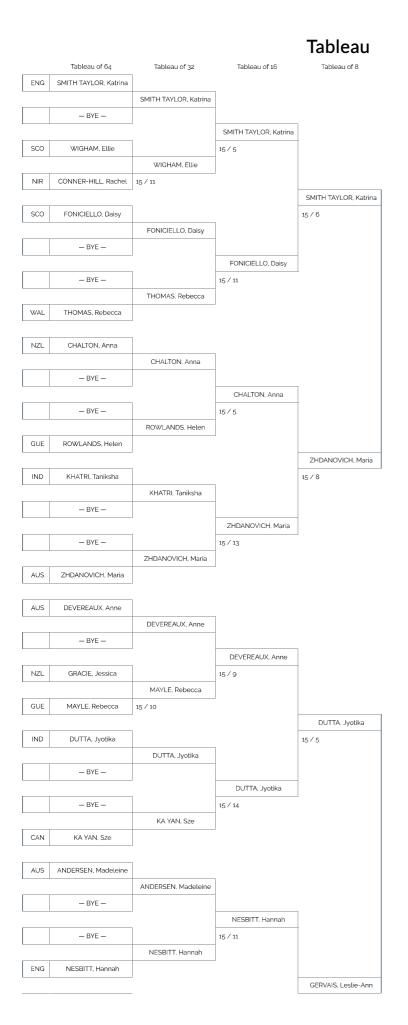

#### **Results after Poules**

|      |                       | State/  |
|------|-----------------------|---------|
| Rank | Name                  | Country |
| 1    | SMITH TAYLOR, Katrina | ENG     |
| 2    | LAANSOO, Karen Ann    | CAN     |
| 3    | COHEN, Mary           | ENG     |
| 4    | GERVAIS, Leslie-Ann   | CAN     |
| 5    | DEVEREAUX, Anne       | AUS     |
| 6    | MACKINNON, Leonora    | CAN     |
| 7    | GUNDRY, Jess          | WAL     |
| 8    | ZHDANOVICH, Maria     | AUS     |
| 9    | CHALTON, Anna         | NZL     |
| 10   | LEE, Bernardette      | SGP     |
| 11   | BARRETT, Juliana      | RSA     |
| 12   | KA YAN, Sze           | CAN     |
| 13   | ANDERSEN, Madeleine   | AUS     |
| 14   | SINGH, Jas Seerat     | IND     |
| 15   | GRANT, Fiona          | SCO     |
| 16   | THOMAS, Rebecca       | WAL     |
| 16   | FONICIELLO, Daisy     | SCO     |
| 18   | PHILBIN, Caitlin      | SCO     |
| 19   | COOPER, Claire        | NZL     |
| 20   | NESBITT, Hannah       | ENG     |
| 21   | DUTTA, Jyotika        | IND     |
| 22   | GU, Dianna            | AUS     |
| 23   | HENSON, Julie         | ENG     |
| 24   | ROWLANDS, Helen       | GUE     |
| 25   | KHATRI, Taniksha      | IND     |
| 26   | LAWSON, Danielle      | ENG     |
| 27   | STEWART, Alex         | SCO     |
| 28   | MAYLE, Rebecca        | GUE     |
| 29   | SIMIC, Ivana          | RSA     |
| 30   | DEVI, Thoudam Kabita  | IND     |
| 31   | ARORA, Ena            | IND     |
| 32   | CONNER-HILL, Rachel   | NIR     |
| 33   | WIGHAM, Ellie         | SCO     |
| 34   | VAN DEN BERG, Janale  | RSA     |
| 35   | LANCEY, Stella        | WAL     |
| 36   | VILLACELLINO, Aurora  | SGP     |
| 37   | GRACIE, Jessica       | NZL     |
| 38   | KOTEVSKI, Aleksandra  | AUS     |

#### **Final Results**

| Rank | Name                  | State/  |
|------|-----------------------|---------|
| Rank | Name                  | Country |
| 1    | MACKINNON, Leonora    | CAN     |
| 2    | SMITH TAYLOR, Katrina | ENG     |
| 3    | HENSON, Julie         | ENG     |
| 3    | GERVAIS, Leslie-Ann   | CAN     |
| 5    | LAANSOO, Karen Ann    | CAN     |
| 6    | ZHDANOVICH, Maria     | AUS     |
| 7    | SINGH, Jas Seerat     | IND     |
| 8    | DUTTA, Jyotika        | IND     |
| 9    | DEVEREAUX, Anne       | AUS     |
| 10   | GUNDRY, Jess          | WAL     |
| 11   | CHALTON, Anna         | NZL     |
| 12   | BARRETT, Juliana      | RSA     |
| 13   | GRANT, Fiona          | SCO     |