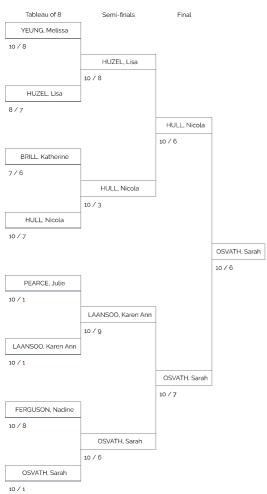

#### **Final Results**

| Rank | Name               | State/  |  |
|------|--------------------|---------|--|
|      |                    | Country |  |
| 1    | OSVATH, Sarah      | 50      |  |
| 2    | HULL, Nicola       | 40      |  |
| 3    | LAANSOO, Karen Ann | 40      |  |
| 3    | HUZEL, Lisa        | 50      |  |
| 5    | PEARCE, Julie      | 50      |  |
| 6    | BRILL, Katherine   | 60      |  |
| 7    | FERGUSON, Nadine   | 40      |  |
| 8    | YEUNG, Melissa     | 40      |  |
| 9    | NUTT, Abigail      | 40      |  |
| 10   | ONIYE, Margaret    | 50      |  |