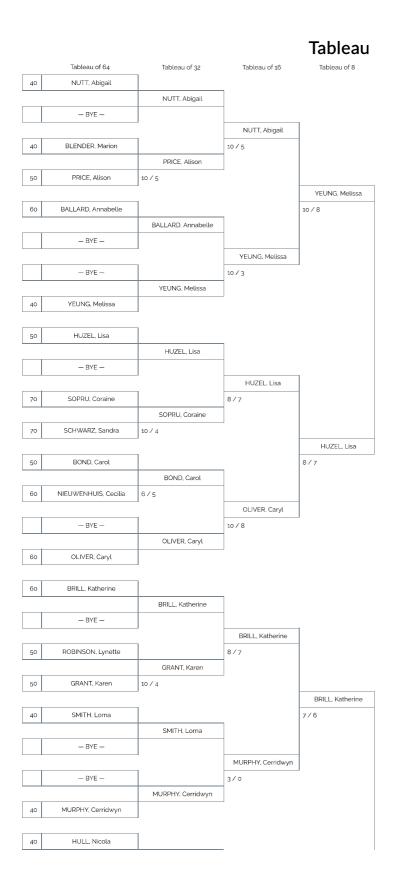

# **Results after Poules**

| Rank  | Name                 | State/  |
|-------|----------------------|---------|
| Kalik | Name                 | Country |
| 1     | NUTT, Abigail        | AUS     |
| 2     | OSVATH, Sarah        | AUS     |
| 3     | PEARCE, Julie        | AUS     |
| 4     | ONIYE, Margaret      | ENG     |
| 5     | BRILL, Katherine     | NZL     |
| 6     | LAANSOO, Karen Ann   | CAN     |
| 7     | FERGUSON, Nadine     | AUS     |
| 8     | OLIVER, Caryl        | ENG     |
| 9     | HUZEL, Lisa          | CAN     |
| 10    | HUTCHISON, Jane      | ENG     |
| 11    | SCHORTMANN, Jutta    | AUS     |
| 12    | MURPHY, Cerridwyn    | AUS     |
| 13    | HULL, Nicola         | ENG     |
| 14    | BUCHANAN, Tanya      | AUS     |
| 15    | TAIT, Margaret       | SCO     |
| 16    | YEUNG, Melissa       | AUS     |
| 17    | BALLARD, Annabelle   | AUS     |
| 18    | ALLARDICE, Jane      | AUS     |
| 19    | WILKS, Victoria      | AUS     |
| 20    | STEWART, Rebecca     | AUS     |
| 21    | SMITH, Lorna         | SCO     |
| 22    | MCNAMARA, Moya       | ENG     |
| 23    | SYME, Catherine      | AUS     |
| 24    | SCHWARZ, Sandra      | AUS     |
| 25    | BOND, Carol          | AUS     |
| 26    | DOBSON-BLOCK, Angela | AUS     |
| 27    | SIGNORILE, Pearl     | RSA     |
| 28    | GRANT, Karen         | SCO     |
| 29    | MARSHALL, Simone     | NZL     |
| 30    | KIRBY, Maria         | AUS     |
| 31    | COOKSEY, Janet       | ENG     |
| 32    | PRICE, Alison        | NZL     |
| 33    | BLENDER, Marion      | AUS     |
| 34    | RAMAGE, Benita       | AUS     |

#### **Final Results**

| Rank | Name               | State/  |  |
|------|--------------------|---------|--|
|      |                    | Country |  |
| 1    | OSVATH, Sarah      | 50      |  |
| 2    | HULL, Nicola       | 40      |  |
| 3    | LAANSOO, Karen Ann | 40      |  |
| 3    | HUZEL, Lisa        | 50      |  |
| 5    | PEARCE, Julie      | 50      |  |
| 6    | BRILL, Katherine   | 60      |  |
| 7    | FERGUSON, Nadine   | 40      |  |
| 8    | YEUNG, Melissa     | 40      |  |
| 9    | NUTT, Abigail      | 40      |  |
| 10   | ONIYE, Margaret    | 50      |  |