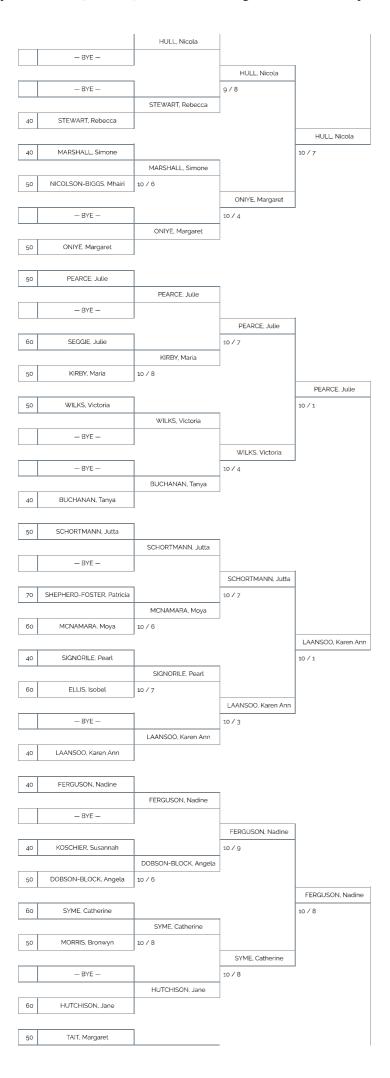

# **Results after Poules**

| Rank  | Name                 | State/  |
|-------|----------------------|---------|
| Kalik | Name                 | Country |
| 1     | NUTT, Abigail        | AUS     |
| 2     | OSVATH, Sarah        | AUS     |
| 3     | PEARCE, Julie        | AUS     |
| 4     | ONIYE, Margaret      | ENG     |
| 5     | BRILL, Katherine     | NZL     |
| 6     | LAANSOO, Karen Ann   | CAN     |
| 7     | FERGUSON, Nadine     | AUS     |
| 8     | OLIVER, Caryl        | ENG     |
| 9     | HUZEL, Lisa          | CAN     |
| 10    | HUTCHISON, Jane      | ENG     |
| 11    | SCHORTMANN, Jutta    | AUS     |
| 12    | MURPHY, Cerridwyn    | AUS     |
| 13    | HULL, Nicola         | ENG     |
| 14    | BUCHANAN, Tanya      | AUS     |
| 15    | TAIT, Margaret       | SCO     |
| 16    | YEUNG, Melissa       | AUS     |
| 17    | BALLARD, Annabelle   | AUS     |
| 18    | ALLARDICE, Jane      | AUS     |
| 19    | WILKS, Victoria      | AUS     |
| 20    | STEWART, Rebecca     | AUS     |
| 21    | SMITH, Lorna         | SCO     |
| 22    | MCNAMARA, Moya       | ENG     |
| 23    | SYME, Catherine      | AUS     |
| 24    | SCHWARZ, Sandra      | AUS     |
| 25    | BOND, Carol          | AUS     |
| 26    | DOBSON-BLOCK, Angela | AUS     |
| 27    | SIGNORILE, Pearl     | RSA     |
| 28    | GRANT, Karen         | SCO     |
| 29    | MARSHALL, Simone     | NZL     |
| 30    | KIRBY, Maria         | AUS     |
| 31    | COOKSEY, Janet       | ENG     |
| 32    | PRICE, Alison        | NZL     |
| 33    | BLENDER, Marion      | AUS     |
| 34    | RAMAGE, Benita       | AUS     |

#### **Final Results**

| Rank | Name               | State/  |  |
|------|--------------------|---------|--|
|      |                    | Country |  |
| 1    | OSVATH, Sarah      | 50      |  |
| 2    | HULL, Nicola       | 40      |  |
| 3    | LAANSOO, Karen Ann | 40      |  |
| 3    | HUZEL, Lisa        | 50      |  |
| 5    | PEARCE, Julie      | 50      |  |
| 6    | BRILL, Katherine   | 60      |  |
| 7    | FERGUSON, Nadine   | 40      |  |
| 8    | YEUNG, Melissa     | 40      |  |
| 9    | NUTT, Abigail      | 40      |  |
| 10   | ONIYE, Margaret    | 50      |  |