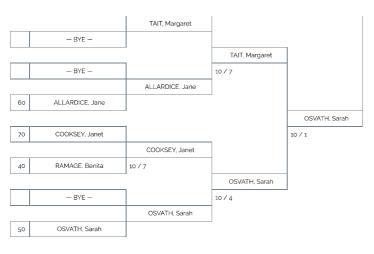

# **Results after Poules**

| Rank  | Name                 | State/  |
|-------|----------------------|---------|
| Kalik | Name                 | Country |
| 1     | NUTT, Abigail        | AUS     |
| 2     | OSVATH, Sarah        | AUS     |
| 3     | PEARCE, Julie        | AUS     |
| 4     | ONIYE, Margaret      | ENG     |
| 5     | BRILL, Katherine     | NZL     |
| 6     | LAANSOO, Karen Ann   | CAN     |
| 7     | FERGUSON, Nadine     | AUS     |
| 8     | OLIVER, Caryl        | ENG     |
| 9     | HUZEL, Lisa          | CAN     |
| 10    | HUTCHISON, Jane      | ENG     |
| 11    | SCHORTMANN, Jutta    | AUS     |
| 12    | MURPHY, Cerridwyn    | AUS     |
| 13    | HULL, Nicola         | ENG     |
| 14    | BUCHANAN, Tanya      | AUS     |
| 15    | TAIT, Margaret       | SCO     |
| 16    | YEUNG, Melissa       | AUS     |
| 17    | BALLARD, Annabelle   | AUS     |
| 18    | ALLARDICE, Jane      | AUS     |
| 19    | WILKS, Victoria      | AUS     |
| 20    | STEWART, Rebecca     | AUS     |
| 21    | SMITH, Lorna         | SCO     |
| 22    | MCNAMARA, Moya       | ENG     |
| 23    | SYME, Catherine      | AUS     |
| 24    | SCHWARZ, Sandra      | AUS     |
| 25    | BOND, Carol          | AUS     |
| 26    | DOBSON-BLOCK, Angela | AUS     |
| 27    | SIGNORILE, Pearl     | RSA     |
| 28    | GRANT, Karen         | SCO     |
| 29    | MARSHALL, Simone     | NZL     |
| 30    | KIRBY, Maria         | AUS     |
| 31    | COOKSEY, Janet       | ENG     |
| 32    | PRICE, Alison        | NZL     |
| 33    | BLENDER, Marion      | AUS     |
| 34    | RAMAGE, Benita       | AUS     |

#### **Final Results**

| Rank | Name               | State/  |  |
|------|--------------------|---------|--|
|      |                    | Country |  |
| 1    | OSVATH, Sarah      | 50      |  |
| 2    | HULL, Nicola       | 40      |  |
| 3    | LAANSOO, Karen Ann | 40      |  |
| 3    | HUZEL, Lisa        | 50      |  |
| 5    | PEARCE, Julie      | 50      |  |
| 6    | BRILL, Katherine   | 60      |  |
| 7    | FERGUSON, Nadine   | 40      |  |
| 8    | YEUNG, Melissa     | 40      |  |
| 9    | NUTT, Abigail      | 40      |  |
| 10   | ONIYE, Margaret    | 50      |  |