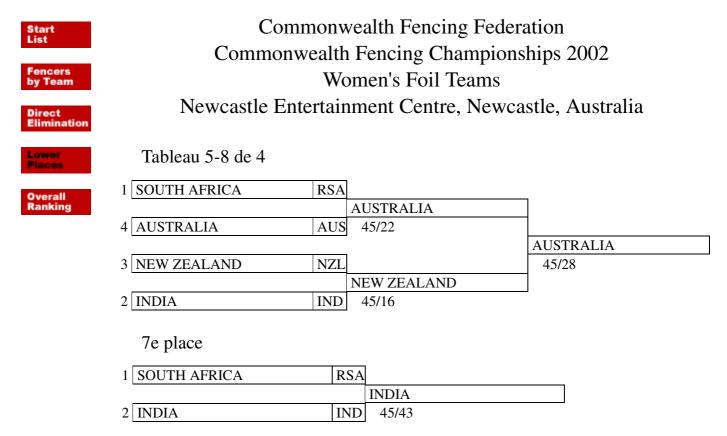

| Start<br>List<br>Fencers<br>by Team<br>Direct<br>Elimination |         |                                      | Commonwealth Fencing Federation<br>Commonwealth Fencing Championships 2002<br>Women's Foil Teams<br>castle Entertainment Centre, Newcastle, Australia |  |  |
|--------------------------------------------------------------|---------|--------------------------------------|-------------------------------------------------------------------------------------------------------------------------------------------------------|--|--|
| Lower<br>Places                                              | Ove     | Overall ranking (ordered by ranking) |                                                                                                                                                       |  |  |
|                                                              | ranking | name                                 | country                                                                                                                                               |  |  |
| Overall<br>Ranking                                           | 1       | ENGLAND                              | ENG                                                                                                                                                   |  |  |
|                                                              | 2       | WALES                                | WAL                                                                                                                                                   |  |  |
|                                                              | 3       | NORTHERN IRELAND                     | NIR                                                                                                                                                   |  |  |
|                                                              | 4       | SCOTLAND                             | SCO                                                                                                                                                   |  |  |
|                                                              | 5       | AUSTRALIA                            | AUS                                                                                                                                                   |  |  |
|                                                              | 6       | NEW ZEALAND                          | NZL                                                                                                                                                   |  |  |
|                                                              | 7       | INDIA                                | IND                                                                                                                                                   |  |  |
|                                                              | 8       | SOUTH AFRICA                         | RSA                                                                                                                                                   |  |  |