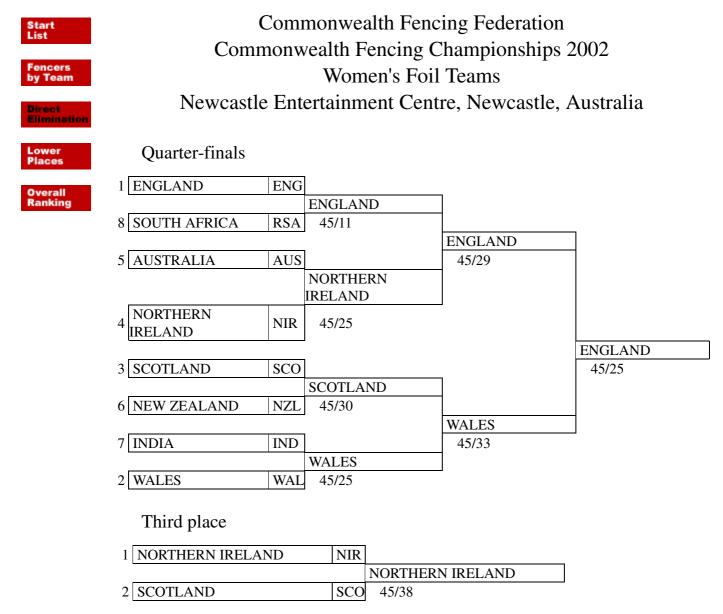

| Start<br>List<br>Fencers<br>by Team<br>Direct<br>Elimination |         |                                      | Commonwealth Fencing Federation<br>Commonwealth Fencing Championships 2002<br>Women's Foil Teams<br>castle Entertainment Centre, Newcastle, Australia |  |  |
|--------------------------------------------------------------|---------|--------------------------------------|-------------------------------------------------------------------------------------------------------------------------------------------------------|--|--|
| Lower<br>Places                                              | Ove     | Overall ranking (ordered by ranking) |                                                                                                                                                       |  |  |
|                                                              | ranking | name                                 | country                                                                                                                                               |  |  |
| Overall<br>Ranking                                           | 1       | ENGLAND                              | ENG                                                                                                                                                   |  |  |
|                                                              | 2       | WALES                                | WAL                                                                                                                                                   |  |  |
|                                                              | 3       | NORTHERN IRELAND                     | NIR                                                                                                                                                   |  |  |
|                                                              | 4       | SCOTLAND                             | SCO                                                                                                                                                   |  |  |
|                                                              | 5       | AUSTRALIA                            | AUS                                                                                                                                                   |  |  |
|                                                              | 6       | NEW ZEALAND                          | NZL                                                                                                                                                   |  |  |
|                                                              | 7       | INDIA                                | IND                                                                                                                                                   |  |  |
|                                                              | 8       | SOUTH AFRICA                         | RSA                                                                                                                                                   |  |  |