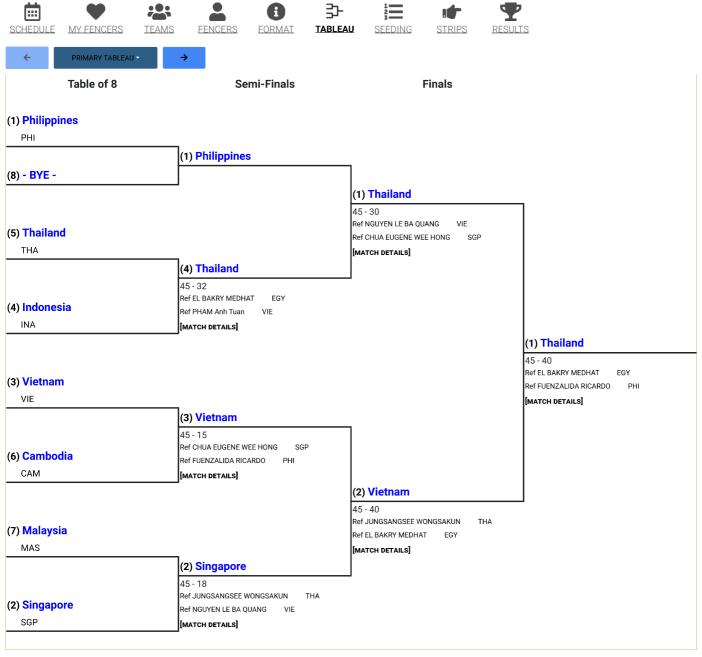

Q

Search

| Place | Team Name                                                                                           | Country |
|-------|-----------------------------------------------------------------------------------------------------|---------|
| 1     | Thailand   NGERNRUNGRUANGROJ PORNSAWAN   PHOKAEW TONKHAW   POKEAW TONPAN   SRINUALNAD BANDHITA      | THA     |
| 2     | Vietnam<br>BUI THI THU HA<br>DO THI TAM<br>LE MINH HANG<br>PHUNG THI KHANH LINH                     | VIE     |
| 3Т    | Singapore<br>LEE HUIMIN ANN<br>LEE KAR MOON<br>LEE KAR YI JOLIE<br>ONG SHU HUI JESSICA              | SGP     |
| 3T    | Philippines<br>CAMAHALAN KIMBERLY<br>CORTEY ALLAINE NICOLE<br>DALMACIO QUEENDENISE<br>NICANOR JYLYN | PHI     |
| 5     | Indonesia<br>NOERLIYAMI AMEILA<br>NOVHITA GEBHY<br>PERMATASARI DIAH<br>SAPITRI IMA                  | INA     |
| 6     | Cambodia<br>CHHAY LINLY<br>SORN NICH<br>YI LIZA                                                     | CAM     |
| 7     | Malaysia<br>ANSIBIN KIMBERLY JANET<br>NG VIVIEN<br>SABANATRAM RESHA SHAVEENA<br>TAI NATANIA LI SUET | MAS     |