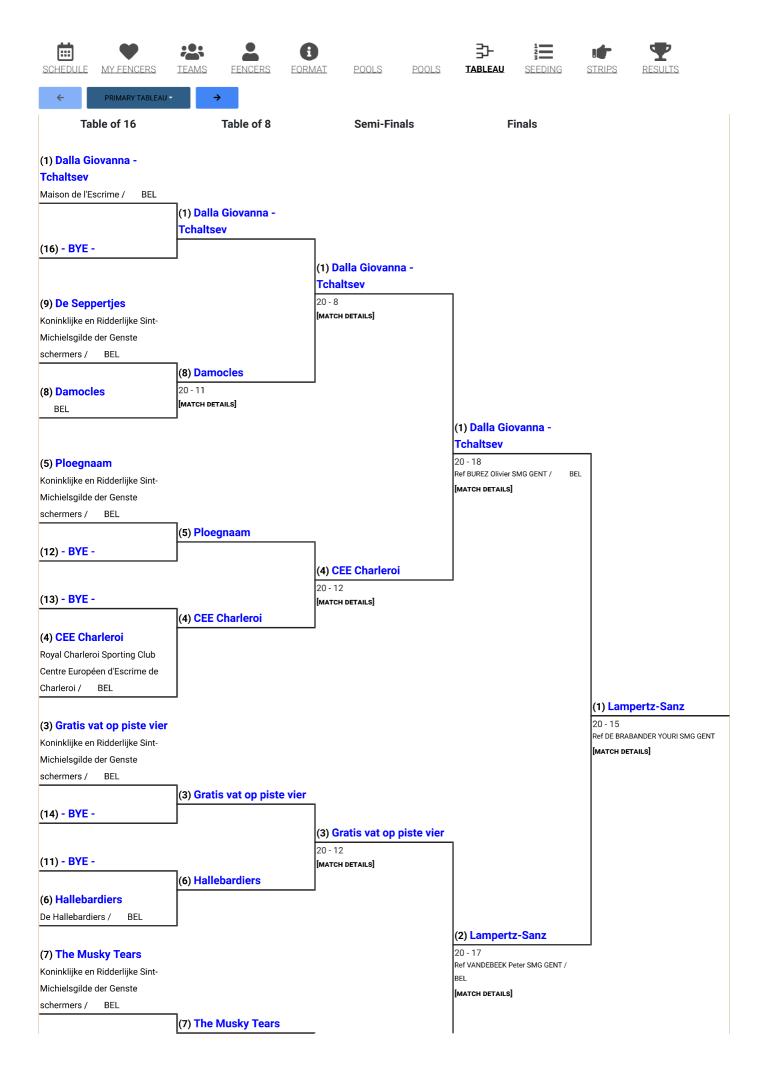

| (10) - BYE -<br>(15) - BYE -   |                   | (2) Lampertz-Sanz                                                                          |   |
|--------------------------------|-------------------|--------------------------------------------------------------------------------------------|---|
|                                | 7                 | [MATCH DETAILS]                                                                            |   |
|                                | (2) Lampertz-Sanz |                                                                                            |   |
| (2) Lampertz-Sanz              |                   | •                                                                                          |   |
| Cercle d'Escrime Charlemagne / |                   |                                                                                            |   |
| BEL                            |                   |                                                                                            |   |
|                                | -                 |                                                                                            |   |
|                                |                   | © Copyright 2020 Fencing Time, LLC<br>www.fencingtime.com<br>Terms of Use   Privacy Policy | : |