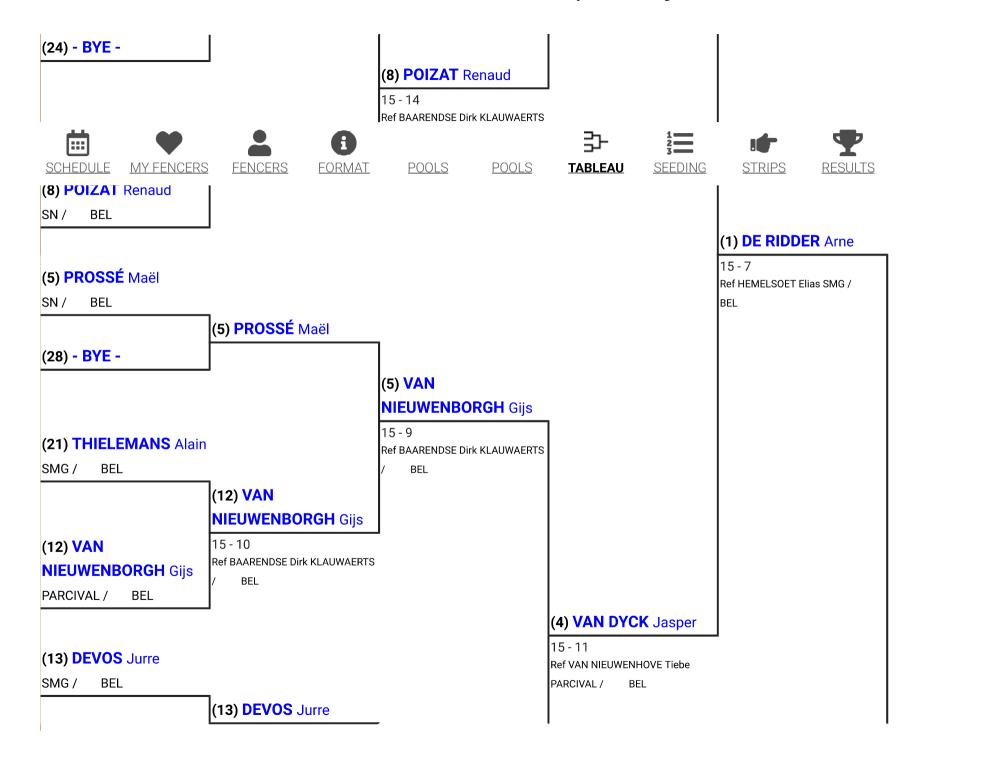

## Final Results

Q Search

| Place | Name                    | Club(s)           | Country |
|-------|-------------------------|-------------------|---------|
| 1     | DE RIDDER Arne          | De Klauwaerts     | BEL     |
| 2     | JACQUES Philippe        | Braine l'Alleud   | BEL     |
| 3Т    | KURVERS Lester          | St Michiels Gent  | BEL     |
| 3T    | VAN DYCK Jasper         | De Klauwaerts     | BEL     |
| 5     | PROSSÉ Nand             | Sabre Noir        | BEL     |
| 6     | POIZAT Renaud           | Sabre Noir        | BEL     |
| 7     | STAS DE RICHELLE Arnaud | St Michiels Gent  | BEL     |
| 8     | VAN NIEUWENBORGH Gijs   | Parcival Leuven   | BEL     |
| 9     | PROSSÉ Maël             | Sabre Noir        | BEL     |
| 10    | DE VISSCHER Jerome      | St Michiels Gent  | BEL     |
| 11    | TOCH Karel              | St Michiels Gent  | BEL     |
| 12    | DENIS Pierre-Yves       | La prime la dague | BEL     |
| 13    | DEVOS Jurre             | St Michiels Gent  | BEL     |
| 14    | DANNEELS Birgen         | De Klauwaerts     | BEL     |
| 15    | VOLCKAERT Cedric        | St Michiels Gent  | BEL     |
| 16    | VANQUATHOVEN Brecht     | Parcival Leuven   | BEL     |
| 17    | WATER Paul              | Delft             | NED     |
| 18    | VERCAMMEN Quinn         | De Klauwaerts     | BEL     |
| 19    | LEGRAND Gauthier        | La prime la dague | BEL     |
| 20    | VAN STRIJTHEM Laurent   | St Michiels Gent  | FRA     |
| 21    | THIELEMANS Alain        | St Michiels Gent  | BEL     |
| 22    | BENNINGTON David        | Braine l'Alleud   | BEL     |
| 23    | SCHRANS Hervé           | Grande Harmonbie  | BEL     |