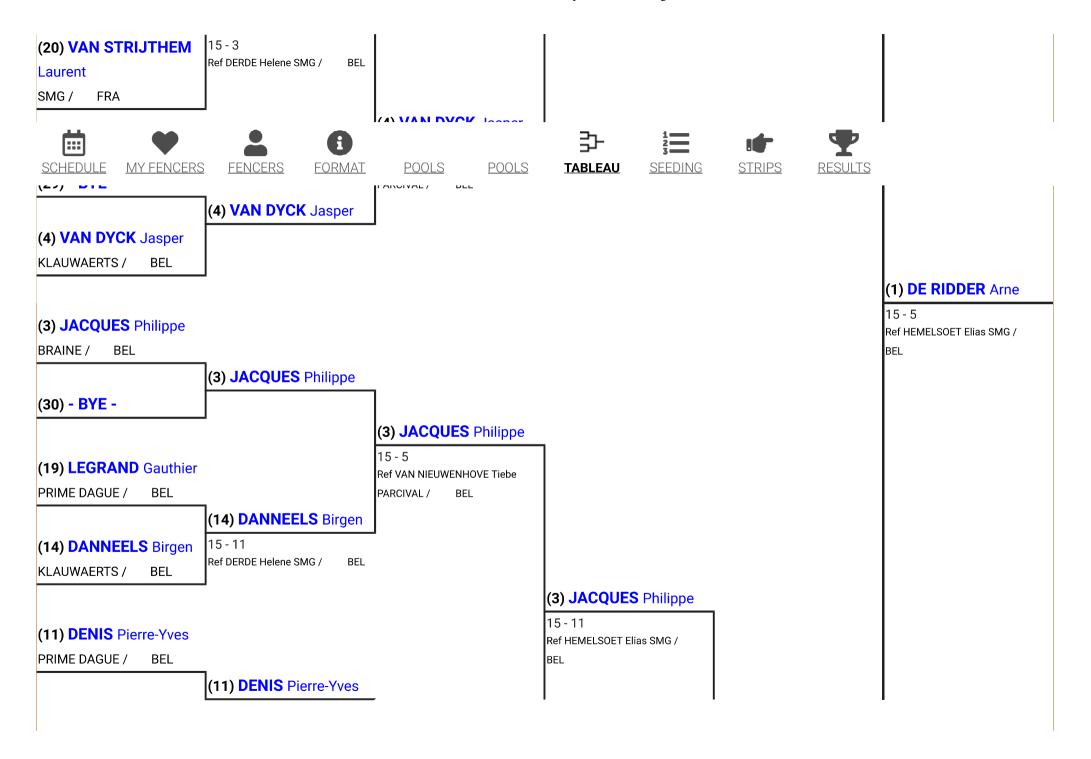

## Final Results

Q Search

| Place | Name                    | Club(s)           | Country |
|-------|-------------------------|-------------------|---------|
| 1     | DE RIDDER Arne          | De Klauwaerts     | BEL     |
| 2     | JACQUES Philippe        | Braine l'Alleud   | BEL     |
| 3Т    | KURVERS Lester          | St Michiels Gent  | BEL     |
| 3T    | VAN DYCK Jasper         | De Klauwaerts     | BEL     |
| 5     | PROSSÉ Nand             | Sabre Noir        | BEL     |
| 6     | POIZAT Renaud           | Sabre Noir        | BEL     |
| 7     | STAS DE RICHELLE Arnaud | St Michiels Gent  | BEL     |
| 8     | VAN NIEUWENBORGH Gijs   | Parcival Leuven   | BEL     |
| 9     | PROSSÉ Maël             | Sabre Noir        | BEL     |
| 10    | DE VISSCHER Jerome      | St Michiels Gent  | BEL     |
| 11    | TOCH Karel              | St Michiels Gent  | BEL     |
| 12    | DENIS Pierre-Yves       | La prime la dague | BEL     |
| 13    | DEVOS Jurre             | St Michiels Gent  | BEL     |
| 14    | DANNEELS Birgen         | De Klauwaerts     | BEL     |
| 15    | VOLCKAERT Cedric        | St Michiels Gent  | BEL     |
| 16    | VANQUATHOVEN Brecht     | Parcival Leuven   | BEL     |
| 17    | WATER Paul              | Delft             | NED     |
| 18    | VERCAMMEN Quinn         | De Klauwaerts     | BEL     |
| 19    | LEGRAND Gauthier        | La prime la dague | BEL     |
| 20    | VAN STRIJTHEM Laurent   | St Michiels Gent  | FRA     |
| 21    | THIELEMANS Alain        | St Michiels Gent  | BEL     |
| 22    | BENNINGTON David        | Braine l'Alleud   | BEL     |
| 23    | SCHRANS Hervé           | Grande Harmonbie  | BEL     |