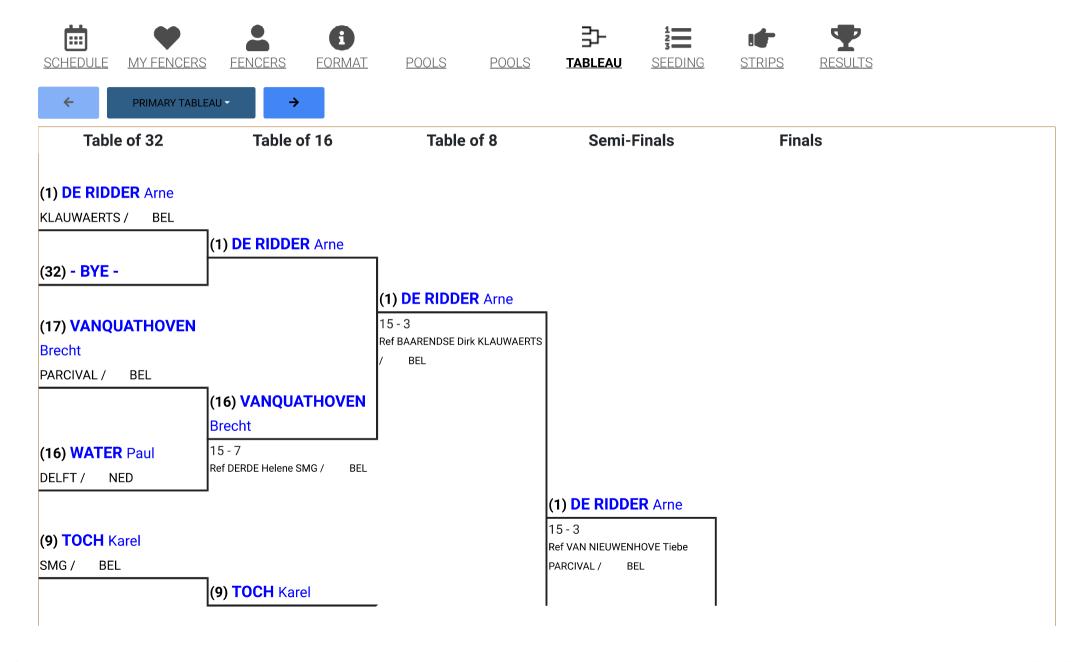

## Final Results

Q Search

| Place | Name                    | Club(s)           | Country |
|-------|-------------------------|-------------------|---------|
| 1     | DE RIDDER Arne          | De Klauwaerts     | BEL     |
| 2     | JACQUES Philippe        | Braine l'Alleud   | BEL     |
| 3Т    | KURVERS Lester          | St Michiels Gent  | BEL     |
| 3T    | VAN DYCK Jasper         | De Klauwaerts     | BEL     |
| 5     | PROSSÉ Nand             | Sabre Noir        | BEL     |
| 6     | POIZAT Renaud           | Sabre Noir        | BEL     |
| 7     | STAS DE RICHELLE Arnaud | St Michiels Gent  | BEL     |
| 8     | VAN NIEUWENBORGH Gijs   | Parcival Leuven   | BEL     |
| 9     | PROSSÉ Maël             | Sabre Noir        | BEL     |
| 10    | DE VISSCHER Jerome      | St Michiels Gent  | BEL     |
| 11    | TOCH Karel              | St Michiels Gent  | BEL     |
| 12    | DENIS Pierre-Yves       | La prime la dague | BEL     |
| 13    | DEVOS Jurre             | St Michiels Gent  | BEL     |
| 14    | DANNEELS Birgen         | De Klauwaerts     | BEL     |
| 15    | VOLCKAERT Cedric        | St Michiels Gent  | BEL     |
| 16    | VANQUATHOVEN Brecht     | Parcival Leuven   | BEL     |
| 17    | WATER Paul              | Delft             | NED     |
| 18    | VERCAMMEN Quinn         | De Klauwaerts     | BEL     |
| 19    | LEGRAND Gauthier        | La prime la dague | BEL     |
| 20    | VAN STRIJTHEM Laurent   | St Michiels Gent  | FRA     |
| 21    | THIELEMANS Alain        | St Michiels Gent  | BEL     |
| 22    | BENNINGTON David        | Braine l'Alleud   | BEL     |
| 23    | SCHRANS Hervé           | Grande Harmonbie  | BEL     |