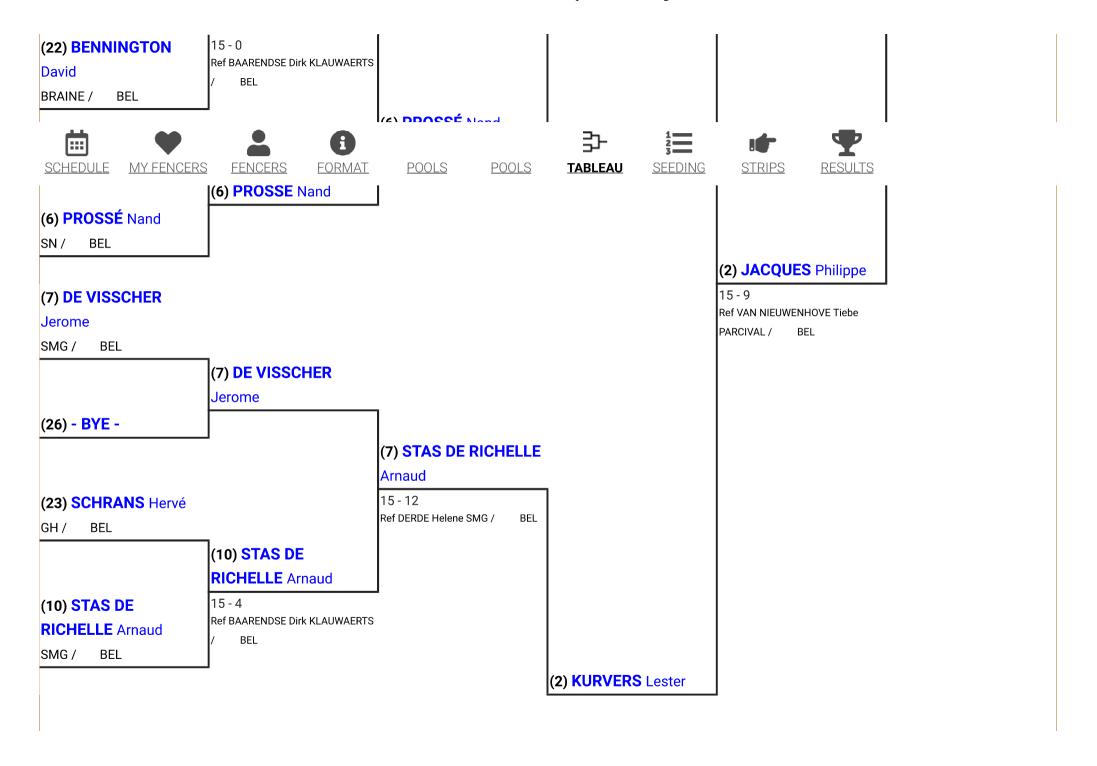

## Final Results

Q Search

| Place | Name                    | Club(s)           | Country |
|-------|-------------------------|-------------------|---------|
| 1     | DE RIDDER Arne          | De Klauwaerts     | BEL     |
| 2     | JACQUES Philippe        | Braine l'Alleud   | BEL     |
| 3Т    | KURVERS Lester          | St Michiels Gent  | BEL     |
| 3T    | VAN DYCK Jasper         | De Klauwaerts     | BEL     |
| 5     | PROSSÉ Nand             | Sabre Noir        | BEL     |
| 6     | POIZAT Renaud           | Sabre Noir        | BEL     |
| 7     | STAS DE RICHELLE Arnaud | St Michiels Gent  | BEL     |
| 8     | VAN NIEUWENBORGH Gijs   | Parcival Leuven   | BEL     |
| 9     | PROSSÉ Maël             | Sabre Noir        | BEL     |
| 10    | DE VISSCHER Jerome      | St Michiels Gent  | BEL     |
| 11    | TOCH Karel              | St Michiels Gent  | BEL     |
| 12    | DENIS Pierre-Yves       | La prime la dague | BEL     |
| 13    | DEVOS Jurre             | St Michiels Gent  | BEL     |
| 14    | DANNEELS Birgen         | De Klauwaerts     | BEL     |
| 15    | VOLCKAERT Cedric        | St Michiels Gent  | BEL     |
| 16    | VANQUATHOVEN Brecht     | Parcival Leuven   | BEL     |
| 17    | WATER Paul              | Delft             | NED     |
| 18    | VERCAMMEN Quinn         | De Klauwaerts     | BEL     |
| 19    | LEGRAND Gauthier        | La prime la dague | BEL     |
| 20    | VAN STRIJTHEM Laurent   | St Michiels Gent  | FRA     |
| 21    | THIELEMANS Alain        | St Michiels Gent  | BEL     |
| 22    | BENNINGTON David        | Braine l'Alleud   | BEL     |
| 23    | SCHRANS Hervé           | Grande Harmonbie  | BEL     |