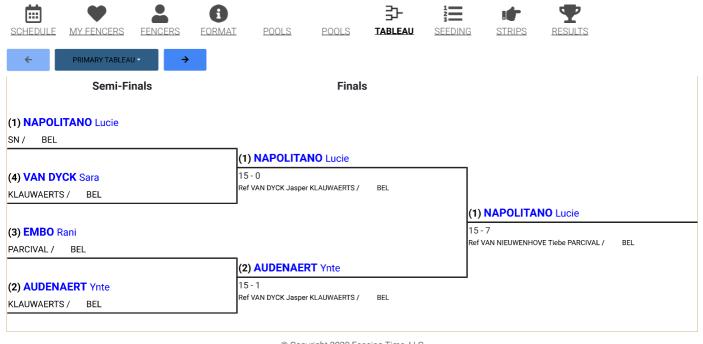

# Final Results

| Search |  |  |
|--------|--|--|
|        |  |  |

| Place | Name             | Club(s)         | Country |
|-------|------------------|-----------------|---------|
| 1     | NAPOLITANO Lucie | Sabre Noir      | BEL     |
| 2     | AUDENAERT Ynte   | De Klauwaerts   | BEL     |
| 3T    | EMBO Rani        | Parcival Leuven | BEL     |
| 3T    | VAN DYCK Sara    | De Klauwaerts   | BEL     |