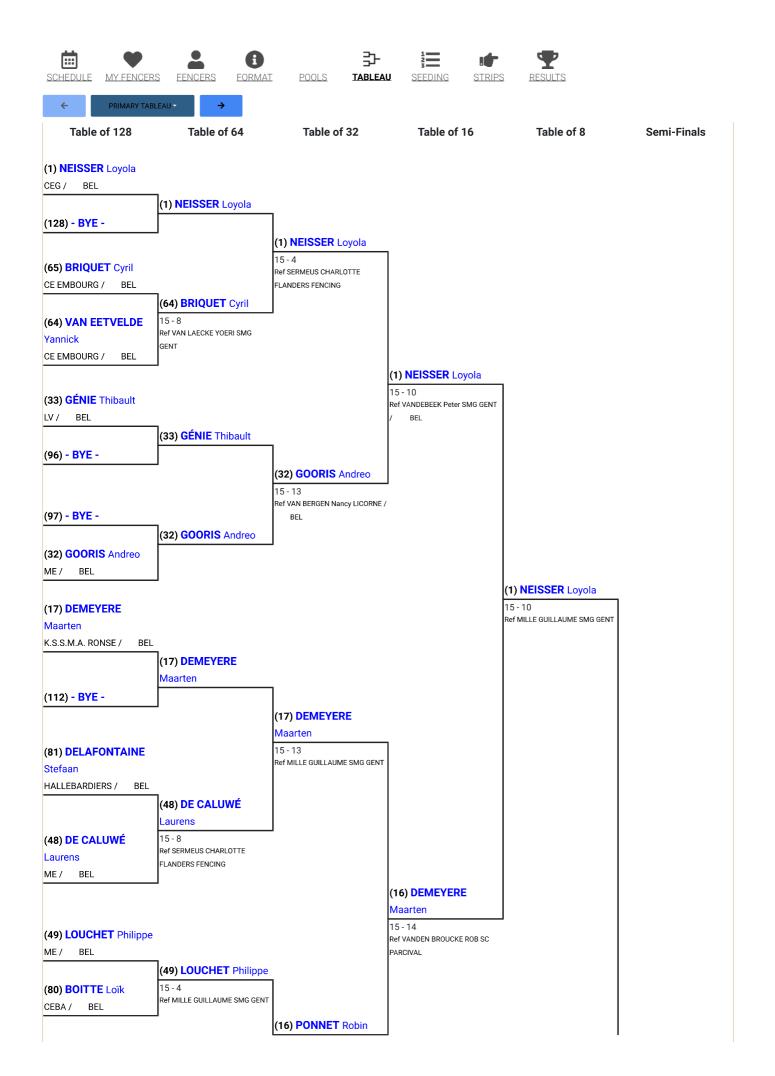

# Final Results

Search

Q

| Place | Name                     | Club(s)                                                            | Country |
|-------|--------------------------|--------------------------------------------------------------------|---------|
| 1     | VERWIJLEN Bas            | Schermclub Den Bosch                                               | NED     |
| 2     | NEISSER Loyola           | Cercle d'Escrime Gaumais                                           | BEL     |
| 3T    | FÉROT François-Xavier    | Cercle d'Escrime Gaumais                                           | BEL     |
| 3T    | KEPPEL Colin             | Schermclub Den Bosch                                               | NED     |
| 5     | BERNARD Florian          | Maison de l'Escrime                                                | BEL     |
| 6     | BUYSSENS Alexander       | C.I. Escrime Tourcoing                                             | FRA     |
| 7     | DERKSEN Ruben            | s.v.Scaramouch                                                     | NED     |
| 8     | VAN WINDEN Levy          | s.v.Robbschermen                                                   | NED     |
| 9     | LAMPERTZ GUILLAUME       | Cercle d'Escrime Charlemagne                                       | BEL     |
| 10    | BAEKELANDT Maxime        | Koninklijke en Ridderlijke Sint-Michielsgilde der Genste schermers | BEL     |
| 11    | CLERCX Robin             | Koninklijke en Ridderlijke Sint-Michielsgilde der Genste schermers | BEL     |
| 12    | VAN GAMMEREN AXI         | Schermacademie Zair                                                | NED     |
| 13    | JELDERS Christian        | Fencing Club Almere                                                | NED     |
| 14    | DEMEYERE Maarten         | K.S.S.M.A. Ronse                                                   | BEL     |
| 15    | TCHALTSEV Dmitri         | Maison de l'Escrime                                                | BEL     |
| 16    | LABORIE Pierre-Jean      | Brussels Fencing Club                                              | FRA     |
|       |                          | Maison de l'Escrime                                                | BEL     |
| 17    | DEWANDELEER Florian      |                                                                    |         |
| 18    | PONNET Robin             | Koninklijke en Ridderlijke Sint-Michielsgilde der Genste schermers | BEL     |
| 19    | HOUSIEAUX Marc           | Maison de l'Escrime                                                | FRA     |
| 20    | DECHAMPS Quentin         | Brussels Fencing Club                                              | BEL     |
| 21    | SOLAROLI Carlo           | Maison de l'Escrime                                                | BEL     |
| 22    | ONOFRE Rafael            | Clube Atlântico de Esgrima / Maison de l'Escrime                   | POR     |
| 23    | HAMOLINE Gautier         | Cercle d'Escrime Braine-l'Alleud                                   | BEL     |
| 24    | JACOBS Aikin             | Koninklijke en Ridderlijke Sint-Michielsgilde der Genste schermers | BEL     |
| 25    | GALLE Frederik           | De Hallebardiers                                                   | BEL     |
| 26    | HUSSON Geoffroy          | Maison de l'Escrime                                                | BEL     |
| 27    | GOORIS Andreo            | Maison de l'Escrime                                                | BEL     |
| 28    | SANZ Léandro             | Cercle d'Escrime Charlemagne                                       | BEL     |
| 29    | SCHANZLEH Thom           | Schermacademie Zair                                                | NED     |
| 30    | CARTON DE GRAMMONT Robin | S.R. Grande Harmonie                                               | BEL     |
| 31    | WILS Joppe               | Schermacademie Wezowski                                            | BEL     |
| 32    | DEHEZ Jeremy             | Cercle Royal d'Escrime de Bruxelles                                | BEL     |
| 33    | IVES Noé                 | Maison de l'Escrime                                                | BEL     |
| 34    | BIJKER Peter             | s.v.Robbschermen                                                   | NED     |
| 35    | BLANCHART Justin         | Cercle d'Escrime Embourg                                           | BEL     |
| 36    | KEPPEL Alec              | Schermclub Den Bosch                                               | NED     |
| 37    | RÉGIBEAU Gaspard         | Cercle d'Escrime Charlemagne                                       | BEL     |
| 38    | GÉNIE Thibault           | Lille Vauban                                                       | BEL     |
| 39    | DECONINCK Elias          | Koninklijke en Ridderlijke Sint-Michielsgilde der Genste schermers | BEL     |
| 40    | BOURGUIGNON Brice        | Maison de l'Escrime                                                | BEL     |
| 41    | DE VRIENDT Jacob         | Koninklijke en Ridderlijke Sint-Michielsgilde der Genste schermers | BEL     |
| 42    | CONDE REIS Albin         | Maison de l'Escrime                                                | BEL     |
| 43    | HANSSEN Glenn            | Schermclub Parcival                                                | BEL     |
| 44    | DALLA GIOVANNA GIANNI    | Maison de l'Escrime                                                | BEL     |
| 45    | PIJNENBORG TOM           | Schermclub Parcival                                                | BEL     |
| 46    | BILANI Nady              | Maison de l'Escrime                                                | BEL     |

2020-11-06 11:35 1 av 2

| Place | Name                        | Club(s)                                                            | Country |
|-------|-----------------------------|--------------------------------------------------------------------|---------|
| 47    | CLAUDE Jérémie              | Les 3 Armes                                                        | BEL     |
| 18    | VONCK Thomas                | Maison de l'Escrime                                                | BEL     |
| 19    | DENOISEUX Jonathan          | Schermacademie Wezowski                                            | BEL     |
| 0     | DE CALUWÉ Laurens           | Maison de l'Escrime                                                | BEL     |
| 1     | LOUCHET Philippe            | Maison de l'Escrime                                                | BEL     |
| 52    | LEPPERS Jon                 | Schermacademie Zair                                                | NED     |
| 3     | ORDONEZ DE BARRAICUA Manuel | Maison de l'Escrime                                                | ARG     |
| 54    | VAN COSTER Rudy             | Koninklijke en Ridderlijke Sint-Michielsgilde der Genste schermers | BEL     |
| 55    | STOCK Jean                  | Maison de l'Escrime                                                | BEL     |
| 6     | SOUMAGNE THIERRY            | Société Royale Grande Harmonie                                     | BEL     |
| 7     | DEHEZ Tristan               | Cercle Royal d'Escrime de Bruxelles                                | BEL     |
| 8     | LUTGENBURG Thomas           | Schermacademie Zair                                                | NED     |
| 9     | BRIQUET Cyril               | Cercle d'Escrime Embourg                                           | BEL     |
| 0     | HEIJNEN Samuel              | Schermclub Parcival                                                | BEL     |
| 1     | DEHEZ Etienne               | Cercle Royal d'Escrime de Bruxelles                                | BEL     |
| 2     | RENIER Kevin                | Koninklijke en Ridderlijke Sint-Michielsgilde der Genste schermers | BEL     |
| 3     | JESPERS Nils                | Schermacademie Wezowski                                            | BEL     |
| 4     | VAN QUATHEM Mathias         | Schermacademie Wezowski                                            | BEL     |
| 5     | KINDT Thomas                | Koninklijke en Ridderlijke Sint-Michielsgilde der Genste schermers | BEL     |
| 6     | VANDER MEULEN Hypoliet      | De Hallebardiers                                                   | BEL     |
| 7T    | VERNIK Jernej               | Brussels Fencing Club                                              | SLO     |
| 7T    | SPADARO Vladimiro           | Maison de l'Escrime                                                | BEL     |
| 9     | MEEWIS Theo                 | K.S.S.M.A. Ronse                                                   | BEL     |
| 0     | VAN EETVELDE Yannick        | Cercle d'Escrime Embourg                                           | BEL     |
| 1     | DOBBELS Jeremie             | De Hallebardiers                                                   | BEL     |
| 2     | WIELFAERT Wodan             | De Hallebardiers                                                   | BEL     |
| 3     | STEURBAUT Gauvain           | K.S.S.M.A. Ronse                                                   | BEL     |
| 4     | VAN STRIJTHEM Laurent       | Koninklijke en Ridderlijke Sint-Michielsgilde der Genste schermers | FRA     |
| 5     | GOULARD Pierre-Louis        | Cercle d'Escrime Charlemagne                                       | BEL     |
| 6     | THIELEMANS Alain            | Koninklijke en Ridderlijke Sint-Michielsgilde der Genste schermers | BEL     |
| 7     | LAMBERT Jérôme              | Les Mousquetaires Cinaciens                                        | BEL     |
| 8     | VANHASSEL André Antonio     | Schermacademie Wezowski                                            | BEL     |
| 9     | CABAY Jean-Louis            | Cercle d'Escrime Charlemagne                                       | BEL     |
| 0     | BOITTE Loïk                 | Cercle d'Escrime Braine-l'Alleud                                   | BEL     |
| 1     | DELAFONTAINE Stefaan        | De Hallebardiers                                                   | BEL     |
| 2     | TERMEER Nick                | s.v.Robbschermen                                                   | NED     |
| 3     | FRÉMALLLE Julien            | Les Mousquetaires Cinaciens                                        | BEL     |
| 4     | PIERLOT Alexandre           | La Dague - La Prime                                                | BEL     |
| 5     | HANSSENS Eric               | Brussels Fencing Club                                              | BEL     |
| NF    | FENOUL Frédéric             | Cercle d'Escrime Braine-l'Alleud                                   | FRA     |

# Pool Results

Search

| Place | Name                     | ٧ | V/M  | TS | TR | Ind | Status   | Club(s)                                                            | Country |
|-------|--------------------------|---|------|----|----|-----|----------|--------------------------------------------------------------------|---------|
| 1     | NEISSER Loyola           | 6 | 1.00 | 30 | 6  | +24 | Advanced | Cercle d'Escrime Gaumais                                           | BEL     |
| 2T    | VERWIJLEN Bas            | 7 | 1.00 | 35 | 12 | +23 | Advanced | Schermclub Den Bosch                                               | NED     |
| 2T    | LAMPERTZ GUILLAUME       | 7 | 1.00 | 35 | 12 | +23 | Advanced | Cercle d'Escrime Charlemagne                                       | BEL     |
| 4     | FÉROT Francois-Xavier    | 6 | 1.00 | 30 | 7  | +23 | Advanced | Cercle d'Escrime Gaumais                                           | BEL     |
| 5     | BERNARD Florian          | 7 | 1.00 | 35 | 16 | +19 | Advanced | Maison de l'Escrime                                                | BEL     |
| 6     | BAEKELANDT Maxime        | 7 | 1.00 | 34 | 21 | +13 | Advanced | Koninklijke en Ridderlijke Sint-Michielsgilde der Genste schermers | BEL     |
| 7     | BUYSSENS Alexander       | 7 | 1.00 | 35 | 23 | +12 | Advanced | C.I. Escrime Tourcoing                                             | FRA     |
| 8     | DEWANDELEER Florian      | 6 | 0.86 | 34 | 13 | +21 | Advanced | Maison de l'Escrime                                                | BEL     |
| 9     | DERKSEN Ruben            | 6 | 0.86 | 34 | 18 | +16 | Advanced | s.v.Scaramouch                                                     | NED     |
| 10    | CLERCX Robin             | 6 | 0.86 | 30 | 14 | +16 | Advanced | Koninklijke en Ridderlijke Sint-Michielsgilde der Genste schermers | BEL     |
| 11    | IVES Noé                 | 6 | 0.86 | 32 | 17 | +15 | Advanced | Maison de l'Escrime                                                | BEL     |
| 12    | VAN GAMMEREN AxI         | 6 | 0.86 | 33 | 21 | +12 | Advanced | Schermacademie Zair                                                | NED     |
| 13T   | KEPPEL Colin             | 6 | 0.86 | 32 | 22 | +10 | Advanced | Schermclub Den Bosch                                               | NED     |
| 13T   | JELDERS Christian        | 6 | 0.86 | 32 | 22 | +10 | Advanced | Fencing Club Almere                                                | NED     |
| 15    | BIJKER Peter             | 6 | 0.86 | 31 | 21 | +10 | Advanced | s.v.Robbschermen                                                   | NED     |
| 16    | PONNET Robin             | 5 | 0.83 | 29 | 15 | +14 | Advanced | Koninklijke en Ridderlijke Sint-Michielsgilde der Genste schermers | BEL     |
| 17    | DEMEYERE Maarten         | 5 | 0.83 | 26 | 14 | +12 | Advanced | K.S.S.M.A. Ronse                                                   | BEL     |
| 18    | TCHALTSEV Dmitri         | 5 | 0.83 | 29 | 18 | +11 | Advanced | Maison de l'Escrime                                                | BEL     |
| 19    | HOUSIEAUX Marc           | 5 | 0.71 | 30 | 15 | +15 | Advanced | Maison de l'Escrime                                                | FRA     |
| 20    | DECHAMPS Quentin         | 5 | 0.71 | 28 | 17 | +11 | Advanced | Brussels Fencing Club                                              | BEL     |
| 21    | BLANCHART Justin         | 5 | 0.71 | 29 | 19 | +10 | Advanced | Cercle d'Escrime Embourg                                           | BEL     |
| 22    | VAN WINDEN Levy          | 5 | 0.71 | 31 | 22 | +9  | Advanced | s.v.Robbschermen                                                   | NED     |
| 23    | SOLAROLI Carlo           | 5 | 0.71 | 30 | 23 | +7  | Advanced | Maison de l'Escrime                                                | BEL     |
| 24    | ONOFRE Rafael            | 5 | 0.71 | 30 | 24 | +6  | Advanced | Clube Atlântico de Esgrima / Maison de l'Escrime                   | POR     |
| 25    | LABORIE Pierre-Jean      | 5 | 0.71 | 29 | 26 | +3  | Advanced | Brussels Fencing Club                                              | FRA     |
| 26    | HAMOLINE Gautier         | 5 | 0.71 | 27 | 25 | +2  | Advanced | Cercle d'Escrime Braine-l'Alleud                                   | BEL     |
| 27    | KEPPEL Alec              | 4 | 0.67 | 28 | 22 | +6  | Advanced | Schermclub Den Bosch                                               | NED     |
| 28    | JACOBS Aikin             | 4 | 0.67 | 22 | 18 | +4  | Advanced | Koninklijke en Ridderlijke Sint-Michielsgilde der Genste schermers | BEL     |
| 29    | GALLE Frederik           | 4 | 0.57 | 32 | 23 | +9  | Advanced | De Hallebardiers                                                   | BEL     |
| 30    | RÉGIBEAU Gaspard         | 4 | 0.57 | 31 | 24 | +7  | Advanced | Cercle d'Escrime Charlemagne                                       | BEL     |
| 31    | HUSSON Geoffroy          | 4 | 0.57 | 30 | 25 | +5  | Advanced | Maison de l'Escrime                                                | BEL     |
| 32    | GOORIS Andreo            | 4 | 0.57 | 28 | 24 | +4  | Advanced | Maison de l'Escrime                                                | BEL     |
| 33    | GÉNIE Thibault           | 4 | 0.57 | 30 | 29 | +1  | Advanced | Lille Vauban                                                       | BEL     |
| 34    | DECONINCK Elias          | 4 | 0.57 | 29 | 28 | +1  | Advanced | Koninklijke en Ridderlijke Sint-Michielsgilde der Genste schermers | BEL     |
| 35    | SANZ Léandro             | 4 | 0.57 | 28 | 27 | +1  | Advanced | Cercle d'Escrime Charlemagne                                       | BEL     |
| 36    | BOURGUIGNON Brice        | 4 | 0.57 | 28 | 28 | 0   | Advanced | Maison de l'Escrime                                                | BEL     |
| 37    | DE VRIENDT Jacob         | 4 | 0.57 | 26 | 31 | -5  | Advanced | Koninklijke en Ridderlijke Sint-Michielsgilde der Genste schermers | BEL     |
| 38    | SCHANZLEH Thom           | 3 | 0.50 | 23 | 17 | +6  | Advanced | Schermacademie Zair                                                | NED     |
| 39    | CONDE REIS Albin         | 3 | 0.50 | 24 | 22 | +2  | Advanced | Maison de l'Escrime                                                | BEL     |
| 40    | HANSSEN Glenn            | 3 | 0.50 | 23 | 24 | -1  | Advanced | Schermclub Parcival                                                | BEL     |
| 41    | DALLA GIOVANNA GIANNI    | 3 | 0.50 | 22 | 23 | -1  | Advanced | Maison de l'Escrime                                                | BEL     |
| 42    | PIJNENBORG TOM           | 3 | 0.50 | 20 | 23 | -3  | Advanced | Schermclub Parcival                                                | BEL     |
| 43    | BILANI Nady              | 3 | 0.43 | 29 | 27 | +2  | Advanced | Maison de l'Escrime                                                | BEL     |
| 44    | CARTON DE GRAMMONT Robin | 3 | 0.43 | 30 | 29 | +1  | Advanced | S.R. Grande Harmonie                                               | BEL     |
| 45    | CLAUDE Jérémie           |   | 0.43 | 28 | 28 | 0   | Advanced | Les 3 Armes                                                        | BEL     |
| 46    | VONCK Thomas             | 3 | 0.43 | 25 | 25 | 0   | Advanced | Maison de l'Escrime                                                | BEL     |

2020-11-06 11:36 1 av 2

| Place | Name                        | ٧ | V/M  | TS | TR | Ind | Status   | Club(s)                                                            | Country |
|-------|-----------------------------|---|------|----|----|-----|----------|--------------------------------------------------------------------|---------|
| 47    | DENOISEUX Jonathan          | 3 | 0.43 | 26 | 28 | -2  | Advanced | Schermacademie Wezowski                                            | BEL     |
| 48    | DE CALUWÉ Laurens           | 3 | 0.43 | 26 | 29 | -3  | Advanced | Maison de l'Escrime                                                | BEL     |
| 49    | LOUCHET Philippe            | 3 | 0.43 | 24 | 28 | -4  | Advanced | Maison de l'Escrime                                                | BEL     |
| 50    | WILS Joppe                  | 3 | 0.43 | 23 | 28 | -5  | Advanced | Schermacademie Wezowski                                            | BEL     |
| 51    | LEPPERS Jon                 | 3 | 0.43 | 22 | 28 | -6  | Advanced | Schermacademie Zair                                                | NED     |
| 52    | ORDONEZ DE BARRAICUA Manuel | 3 | 0.43 | 23 | 30 | -7  | Advanced | Maison de l'Escrime                                                | ARG     |
| 53    | VAN COSTER Rudy             | 3 | 0.43 | 22 | 29 | -7  | Advanced | Koninklijke en Ridderlijke Sint-Michielsgilde der Genste schermers | BEL     |
| 54    | DEHEZ Jeremy                | 2 | 0.33 | 18 | 22 | -4  | Advanced | Cercle Royal d'Escrime de Bruxelles                                | BEL     |
| 55    | STOCK Jean                  | 2 | 0.33 | 19 | 24 | -5  | Advanced | Maison de l'Escrime                                                | BEL     |
| 56    | SOUMAGNE THIERRY            | 2 | 0.33 | 18 | 26 | -8  | Advanced | Société Royale Grande Harmonie                                     | BEL     |
| 57    | KINDT Thomas                | 2 | 0.33 | 17 | 25 | -8  | Advanced | Koninklijke en Ridderlijke Sint-Michielsgilde der Genste schermers | BEL     |
| 58    | DEHEZ Tristan               | 2 | 0.33 | 14 | 25 | -11 | Advanced | Cercle Royal d'Escrime de Bruxelles                                | BEL     |
| 59    | VANDER MEULEN Hypoliet      | 2 | 0.29 | 28 | 30 | -2  | Advanced | De Hallebardiers                                                   | BEL     |
| 60    | LUTGENBURG Thomas           | 2 | 0.29 | 26 | 29 | -3  | Advanced | Schermacademie Zair                                                | NED     |
| 61T   | VERNIK Jernej               | 2 | 0.29 | 26 | 30 | -4  | Advanced | Brussels Fencing Club                                              | SLO     |
| 61T   | SPADARO Vladimiro           | 2 | 0.29 | 26 | 30 | -4  | Advanced | Maison de l'Escrime                                                | BEL     |
| 63    | MEEWIS Theo                 | 2 | 0.29 | 24 | 30 | -6  | Advanced | K.S.S.M.A. Ronse                                                   | BEL     |
| 64    | VAN EETVELDE Yannick        | 2 | 0.29 | 23 | 30 | -7  | Advanced | Cercle d'Escrime Embourg                                           | BEL     |
| 65    | BRIQUET Cyril               | 2 | 0.29 | 21 | 28 | -7  | Advanced | Cercle d'Escrime Embourg                                           | BEL     |
| 66    | HEIJNEN Samuel              | 2 | 0.29 | 24 | 32 | -8  | Advanced | Schermclub Parcival                                                | BEL     |
| 67    | DEHEZ Etienne               | 2 | 0.29 | 21 | 30 | -9  | Advanced | Cercle Royal d'Escrime de Bruxelles                                | BEL     |
| 68    | RENIER Kevin                | 2 | 0.29 | 20 | 30 | -10 | Advanced | Koninklijke en Ridderlijke Sint-Michielsgilde der Genste schermers | BEL     |
| 69    | DOBBELS Jeremie             | 2 | 0.29 | 21 | 32 | -11 | Advanced | De Hallebardiers                                                   | BEL     |
| 70    | JESPERS Nils                | 2 | 0.29 | 17 | 31 | -14 | Advanced | Schermacademie Wezowski                                            | BEL     |
| 71    | WIELFAERT Wodan             | 1 | 0.17 | 17 | 27 | -10 | Advanced | De Hallebardiers                                                   | BEL     |
| 72    | VAN QUATHEM Mathias         | 1 | 0.17 | 15 | 29 | -14 | Advanced | Schermacademie Wezowski                                            | BEL     |
| 73    | STEURBAUT Gauvain           | 1 | 0.17 | 10 | 29 | -19 | Advanced | K.S.S.M.A. Ronse                                                   | BEL     |
| 74    | VAN STRIJTHEM Laurent       | 1 | 0.14 | 21 | 31 | -10 | Advanced | Koninklijke en Ridderlijke Sint-Michielsgilde der Genste schermers | FRA     |
| 75    | GOULARD Pierre-Louis        | 1 | 0.14 | 21 | 32 | -11 | Advanced | Cercle d'Escrime Charlemagne                                       | BEL     |
| 76    | THIELEMANS Alain            | 1 | 0.14 | 21 | 34 | -13 | Advanced | Koninklijke en Ridderlijke Sint-Michielsgilde der Genste schermers | BEL     |
| 77    | LAMBERT Jérôme              | 1 | 0.14 | 19 | 32 | -13 | Advanced | Les Mousquetaires Cinaciens                                        | BEL     |
| 78    | VANHASSEL André Antonio     | 1 | 0.14 | 17 | 30 | -13 | Advanced | Schermacademie Wezowski                                            | BEL     |
| 79    | CABAY Jean-Louis            | 1 | 0.14 | 17 | 33 | -16 | Advanced | Cercle d'Escrime Charlemagne                                       | BEL     |
| 80    | BOITTE Loïk                 | 1 | 0.14 | 14 | 31 | -17 | Advanced | Cercle d'Escrime Braine-l'Alleud                                   | BEL     |
| 81    | DELAFONTAINE Stefaan        | 1 | 0.14 | 14 | 34 | -20 | Advanced | De Hallebardiers                                                   | BEL     |
| 82    | TERMEER Nick                | 0 | 0.00 | 18 | 35 | -17 | Advanced | s.v.Robbschermen                                                   | NED     |
| 83    | FRÉMALLLE Julien            | 0 | 0.00 | 16 | 34 | -18 | Advanced | Les Mousquetaires Cinaciens                                        | BEL     |
| 84    | PIERLOT Alexandre           | 0 | 0.00 | 12 | 30 | -18 | Advanced | La Dague - La Prime                                                | BEL     |
| 85    | HANSSENS Eric               | 0 | 0.00 | 13 | 35 | -22 | Advanced | Brussels Fencing Club                                              | BEL     |