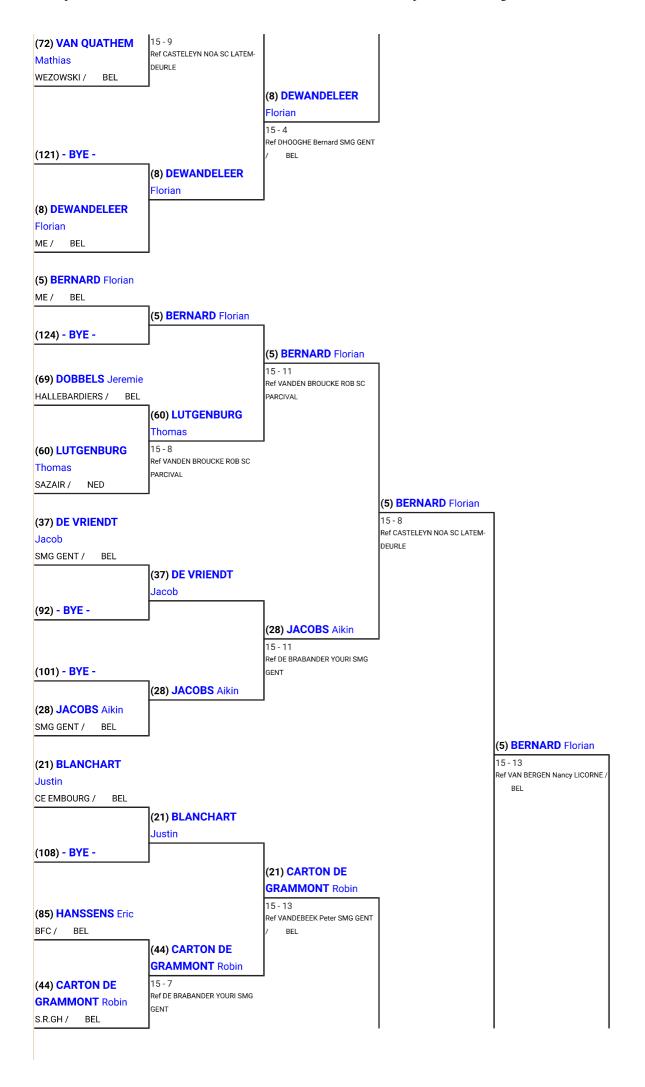

# Final Results

Search

Q

| Place | Name                     | Club(s)                                                            | Country |
|-------|--------------------------|--------------------------------------------------------------------|---------|
| 1     | VERWIJLEN Bas            | Schermclub Den Bosch                                               | NED     |
| 2     | NEISSER Loyola           | Cercle d'Escrime Gaumais                                           | BEL     |
| 3T    | FÉROT François-Xavier    | Cercle d'Escrime Gaumais                                           | BEL     |
| 3T    | KEPPEL Colin             | Schermclub Den Bosch                                               | NED     |
| 5     | BERNARD Florian          | Maison de l'Escrime                                                | BEL     |
| 6     | BUYSSENS Alexander       | C.I. Escrime Tourcoing                                             | FRA     |
| 7     | DERKSEN Ruben            | s.v.Scaramouch                                                     | NED     |
| 8     | VAN WINDEN Levy          | s.v.Robbschermen                                                   | NED     |
| 9     | LAMPERTZ GUILLAUME       | Cercle d'Escrime Charlemagne                                       | BEL     |
| 10    | BAEKELANDT Maxime        | Koninklijke en Ridderlijke Sint-Michielsgilde der Genste schermers | BEL     |
| 11    | CLERCX Robin             | Koninklijke en Ridderlijke Sint-Michielsgilde der Genste schermers | BEL     |
| 12    | VAN GAMMEREN AXI         | Schermacademie Zair                                                | NED     |
| 13    | JELDERS Christian        | Fencing Club Almere                                                | NED     |
| 14    | DEMEYERE Maarten         | K.S.S.M.A. Ronse                                                   | BEL     |
| 15    | TCHALTSEV Dmitri         | Maison de l'Escrime                                                | BEL     |
| 16    | LABORIE Pierre-Jean      | Brussels Fencing Club                                              | FRA     |
|       |                          | Maison de l'Escrime                                                | BEL     |
| 17    | DEWANDELEER Florian      |                                                                    |         |
| 18    | PONNET Robin             | Koninklijke en Ridderlijke Sint-Michielsgilde der Genste schermers | BEL     |
| 19    | HOUSIEAUX Marc           | Maison de l'Escrime                                                | FRA     |
| 20    | DECHAMPS Quentin         | Brussels Fencing Club                                              | BEL     |
| 21    | SOLAROLI Carlo           | Maison de l'Escrime                                                | BEL     |
| 22    | ONOFRE Rafael            | Clube Atlântico de Esgrima / Maison de l'Escrime                   | POR     |
| 23    | HAMOLINE Gautier         | Cercle d'Escrime Braine-l'Alleud                                   | BEL     |
| 24    | JACOBS Aikin             | Koninklijke en Ridderlijke Sint-Michielsgilde der Genste schermers | BEL     |
| 25    | GALLE Frederik           | De Hallebardiers                                                   | BEL     |
| 26    | HUSSON Geoffroy          | Maison de l'Escrime                                                | BEL     |
| 27    | GOORIS Andreo            | Maison de l'Escrime                                                | BEL     |
| 28    | SANZ Léandro             | Cercle d'Escrime Charlemagne                                       | BEL     |
| 29    | SCHANZLEH Thom           | Schermacademie Zair                                                | NED     |
| 30    | CARTON DE GRAMMONT Robin | S.R. Grande Harmonie                                               | BEL     |
| 31    | WILS Joppe               | Schermacademie Wezowski                                            | BEL     |
| 32    | DEHEZ Jeremy             | Cercle Royal d'Escrime de Bruxelles                                | BEL     |
| 33    | IVES Noé                 | Maison de l'Escrime                                                | BEL     |
| 34    | BIJKER Peter             | s.v.Robbschermen                                                   | NED     |
| 35    | BLANCHART Justin         | Cercle d'Escrime Embourg                                           | BEL     |
| 36    | KEPPEL Alec              | Schermclub Den Bosch                                               | NED     |
| 37    | RÉGIBEAU Gaspard         | Cercle d'Escrime Charlemagne                                       | BEL     |
| 38    | GÉNIE Thibault           | Lille Vauban                                                       | BEL     |
| 39    | DECONINCK Elias          | Koninklijke en Ridderlijke Sint-Michielsgilde der Genste schermers | BEL     |
| 40    | BOURGUIGNON Brice        | Maison de l'Escrime                                                | BEL     |
| 41    | DE VRIENDT Jacob         | Koninklijke en Ridderlijke Sint-Michielsgilde der Genste schermers | BEL     |
| 42    | CONDE REIS Albin         | Maison de l'Escrime                                                | BEL     |
| 43    | HANSSEN Glenn            | Schermclub Parcival                                                | BEL     |
| 44    | DALLA GIOVANNA GIANNI    | Maison de l'Escrime                                                | BEL     |
| 45    | PIJNENBORG TOM           | Schermclub Parcival                                                | BEL     |
| 46    | BILANI Nady              | Maison de l'Escrime                                                | BEL     |

2020-11-06 11:35 1 av 2

| Place | Name                        | Club(s)                                                            | Country |
|-------|-----------------------------|--------------------------------------------------------------------|---------|
| 47    | CLAUDE Jérémie              | Les 3 Armes                                                        | BEL     |
| 18    | VONCK Thomas                | Maison de l'Escrime                                                | BEL     |
| 19    | DENOISEUX Jonathan          | Schermacademie Wezowski                                            | BEL     |
| 0     | DE CALUWÉ Laurens           | Maison de l'Escrime                                                | BEL     |
| 1     | LOUCHET Philippe            | Maison de l'Escrime                                                | BEL     |
| 52    | LEPPERS Jon                 | Schermacademie Zair                                                | NED     |
| 3     | ORDONEZ DE BARRAICUA Manuel | Maison de l'Escrime                                                | ARG     |
| 54    | VAN COSTER Rudy             | Koninklijke en Ridderlijke Sint-Michielsgilde der Genste schermers | BEL     |
| 55    | STOCK Jean                  | Maison de l'Escrime                                                | BEL     |
| 6     | SOUMAGNE THIERRY            | Société Royale Grande Harmonie                                     | BEL     |
| 7     | DEHEZ Tristan               | Cercle Royal d'Escrime de Bruxelles                                | BEL     |
| 8     | LUTGENBURG Thomas           | Schermacademie Zair                                                | NED     |
| 9     | BRIQUET Cyril               | Cercle d'Escrime Embourg                                           | BEL     |
| 0     | HEIJNEN Samuel              | Schermclub Parcival                                                | BEL     |
| 1     | DEHEZ Etienne               | Cercle Royal d'Escrime de Bruxelles                                | BEL     |
| 2     | RENIER Kevin                | Koninklijke en Ridderlijke Sint-Michielsgilde der Genste schermers | BEL     |
| 3     | JESPERS Nils                | Schermacademie Wezowski                                            | BEL     |
| 4     | VAN QUATHEM Mathias         | Schermacademie Wezowski                                            | BEL     |
| 5     | KINDT Thomas                | Koninklijke en Ridderlijke Sint-Michielsgilde der Genste schermers | BEL     |
| 6     | VANDER MEULEN Hypoliet      | De Hallebardiers                                                   | BEL     |
| 7T    | VERNIK Jernej               | Brussels Fencing Club                                              | SLO     |
| 7T    | SPADARO Vladimiro           | Maison de l'Escrime                                                | BEL     |
| 9     | MEEWIS Theo                 | K.S.S.M.A. Ronse                                                   | BEL     |
| 0     | VAN EETVELDE Yannick        | Cercle d'Escrime Embourg                                           | BEL     |
| 1     | DOBBELS Jeremie             | De Hallebardiers                                                   | BEL     |
| 2     | WIELFAERT Wodan             | De Hallebardiers                                                   | BEL     |
| 3     | STEURBAUT Gauvain           | K.S.S.M.A. Ronse                                                   | BEL     |
| 4     | VAN STRIJTHEM Laurent       | Koninklijke en Ridderlijke Sint-Michielsgilde der Genste schermers | FRA     |
| 5     | GOULARD Pierre-Louis        | Cercle d'Escrime Charlemagne                                       | BEL     |
| 6     | THIELEMANS Alain            | Koninklijke en Ridderlijke Sint-Michielsgilde der Genste schermers | BEL     |
| 7     | LAMBERT Jérôme              | Les Mousquetaires Cinaciens                                        | BEL     |
| 8     | VANHASSEL André Antonio     | Schermacademie Wezowski                                            | BEL     |
| 9     | CABAY Jean-Louis            | Cercle d'Escrime Charlemagne                                       | BEL     |
| 0     | BOITTE Loïk                 | Cercle d'Escrime Braine-l'Alleud                                   | BEL     |
| 1     | DELAFONTAINE Stefaan        | De Hallebardiers                                                   | BEL     |
| 2     | TERMEER Nick                | s.v.Robbschermen                                                   | NED     |
| 3     | FRÉMALLLE Julien            | Les Mousquetaires Cinaciens                                        | BEL     |
| 4     | PIERLOT Alexandre           | La Dague - La Prime                                                | BEL     |
| 5     | HANSSENS Eric               | Brussels Fencing Club                                              | BEL     |
| NF    | FENOUL Frédéric             | Cercle d'Escrime Braine-l'Alleud                                   | FRA     |

# Pool Results

Search

| Place | Name                     | ٧ | V/M  | TS | TR | Ind | Status   | Club(s)                                                            | Country |
|-------|--------------------------|---|------|----|----|-----|----------|--------------------------------------------------------------------|---------|
| 1     | NEISSER Loyola           | 6 | 1.00 | 30 | 6  | +24 | Advanced | Cercle d'Escrime Gaumais                                           | BEL     |
| 2T    | VERWIJLEN Bas            | 7 | 1.00 | 35 | 12 | +23 | Advanced | Schermclub Den Bosch                                               | NED     |
| 2T    | LAMPERTZ GUILLAUME       | 7 | 1.00 | 35 | 12 | +23 | Advanced | Cercle d'Escrime Charlemagne                                       | BEL     |
| 4     | FÉROT Francois-Xavier    | 6 | 1.00 | 30 | 7  | +23 | Advanced | Cercle d'Escrime Gaumais                                           | BEL     |
| 5     | BERNARD Florian          | 7 | 1.00 | 35 | 16 | +19 | Advanced | Maison de l'Escrime                                                | BEL     |
| 6     | BAEKELANDT Maxime        | 7 | 1.00 | 34 | 21 | +13 | Advanced | Koninklijke en Ridderlijke Sint-Michielsgilde der Genste schermers | BEL     |
| 7     | BUYSSENS Alexander       | 7 | 1.00 | 35 | 23 | +12 | Advanced | C.I. Escrime Tourcoing                                             | FRA     |
| 8     | DEWANDELEER Florian      | 6 | 0.86 | 34 | 13 | +21 | Advanced | Maison de l'Escrime                                                | BEL     |
| 9     | DERKSEN Ruben            | 6 | 0.86 | 34 | 18 | +16 | Advanced | s.v.Scaramouch                                                     | NED     |
| 10    | CLERCX Robin             | 6 | 0.86 | 30 | 14 | +16 | Advanced | Koninklijke en Ridderlijke Sint-Michielsgilde der Genste schermers | BEL     |
| 11    | IVES Noé                 | 6 | 0.86 | 32 | 17 | +15 | Advanced | Maison de l'Escrime                                                | BEL     |
| 12    | VAN GAMMEREN AxI         | 6 | 0.86 | 33 | 21 | +12 | Advanced | Schermacademie Zair                                                | NED     |
| 13T   | KEPPEL Colin             | 6 | 0.86 | 32 | 22 | +10 | Advanced | Schermclub Den Bosch                                               | NED     |
| 13T   | JELDERS Christian        | 6 | 0.86 | 32 | 22 | +10 | Advanced | Fencing Club Almere                                                | NED     |
| 15    | BIJKER Peter             | 6 | 0.86 | 31 | 21 | +10 | Advanced | s.v.Robbschermen                                                   | NED     |
| 16    | PONNET Robin             | 5 | 0.83 | 29 | 15 | +14 | Advanced | Koninklijke en Ridderlijke Sint-Michielsgilde der Genste schermers | BEL     |
| 17    | DEMEYERE Maarten         | 5 | 0.83 | 26 | 14 | +12 | Advanced | K.S.S.M.A. Ronse                                                   | BEL     |
| 18    | TCHALTSEV Dmitri         | 5 | 0.83 | 29 | 18 | +11 | Advanced | Maison de l'Escrime                                                | BEL     |
| 19    | HOUSIEAUX Marc           | 5 | 0.71 | 30 | 15 | +15 | Advanced | Maison de l'Escrime                                                | FRA     |
| 20    | DECHAMPS Quentin         | 5 | 0.71 | 28 | 17 | +11 | Advanced | Brussels Fencing Club                                              | BEL     |
| 21    | BLANCHART Justin         | 5 | 0.71 | 29 | 19 | +10 | Advanced | Cercle d'Escrime Embourg                                           | BEL     |
| 22    | VAN WINDEN Levy          | 5 | 0.71 | 31 | 22 | +9  | Advanced | s.v.Robbschermen                                                   | NED     |
| 23    | SOLAROLI Carlo           | 5 | 0.71 | 30 | 23 | +7  | Advanced | Maison de l'Escrime                                                | BEL     |
| 24    | ONOFRE Rafael            | 5 | 0.71 | 30 | 24 | +6  | Advanced | Clube Atlântico de Esgrima / Maison de l'Escrime                   | POR     |
| 25    | LABORIE Pierre-Jean      | 5 | 0.71 | 29 | 26 | +3  | Advanced | Brussels Fencing Club                                              | FRA     |
| 26    | HAMOLINE Gautier         | 5 | 0.71 | 27 | 25 | +2  | Advanced | Cercle d'Escrime Braine-l'Alleud                                   | BEL     |
| 27    | KEPPEL Alec              | 4 | 0.67 | 28 | 22 | +6  | Advanced | Schermclub Den Bosch                                               | NED     |
| 28    | JACOBS Aikin             | 4 | 0.67 | 22 | 18 | +4  | Advanced | Koninklijke en Ridderlijke Sint-Michielsgilde der Genste schermers | BEL     |
| 29    | GALLE Frederik           | 4 | 0.57 | 32 | 23 | +9  | Advanced | De Hallebardiers                                                   | BEL     |
| 30    | RÉGIBEAU Gaspard         | 4 | 0.57 | 31 | 24 | +7  | Advanced | Cercle d'Escrime Charlemagne                                       | BEL     |
| 31    | HUSSON Geoffroy          | 4 | 0.57 | 30 | 25 | +5  | Advanced | Maison de l'Escrime                                                | BEL     |
| 32    | GOORIS Andreo            | 4 | 0.57 | 28 | 24 | +4  | Advanced | Maison de l'Escrime                                                | BEL     |
| 33    | GÉNIE Thibault           | 4 | 0.57 | 30 | 29 | +1  | Advanced | Lille Vauban                                                       | BEL     |
| 34    | DECONINCK Elias          | 4 | 0.57 | 29 | 28 | +1  | Advanced | Koninklijke en Ridderlijke Sint-Michielsgilde der Genste schermers | BEL     |
| 35    | SANZ Léandro             | 4 | 0.57 | 28 | 27 | +1  | Advanced | Cercle d'Escrime Charlemagne                                       | BEL     |
| 36    | BOURGUIGNON Brice        | 4 | 0.57 | 28 | 28 | 0   | Advanced | Maison de l'Escrime                                                | BEL     |
| 37    | DE VRIENDT Jacob         | 4 | 0.57 | 26 | 31 | -5  | Advanced | Koninklijke en Ridderlijke Sint-Michielsgilde der Genste schermers | BEL     |
| 38    | SCHANZLEH Thom           | 3 | 0.50 | 23 | 17 | +6  | Advanced | Schermacademie Zair                                                | NED     |
| 39    | CONDE REIS Albin         | 3 | 0.50 | 24 | 22 | +2  | Advanced | Maison de l'Escrime                                                | BEL     |
| 40    | HANSSEN Glenn            | 3 | 0.50 | 23 | 24 | -1  | Advanced | Schermclub Parcival                                                | BEL     |
| 41    | DALLA GIOVANNA GIANNI    | 3 | 0.50 | 22 | 23 | -1  | Advanced | Maison de l'Escrime                                                | BEL     |
| 42    | PIJNENBORG TOM           | 3 | 0.50 | 20 | 23 | -3  | Advanced | Schermclub Parcival                                                | BEL     |
| 43    | BILANI Nady              | 3 | 0.43 | 29 | 27 | +2  | Advanced | Maison de l'Escrime                                                | BEL     |
| 44    | CARTON DE GRAMMONT Robin | 3 | 0.43 | 30 | 29 | +1  | Advanced | S.R. Grande Harmonie                                               | BEL     |
| 45    | CLAUDE Jérémie           |   | 0.43 | 28 | 28 | 0   | Advanced | Les 3 Armes                                                        | BEL     |
| 46    | VONCK Thomas             | 3 | 0.43 | 25 | 25 | 0   | Advanced | Maison de l'Escrime                                                | BEL     |

2020-11-06 11:36 1 av 2

| Place | Name                        | ٧ | V/M  | TS | TR | Ind | Status   | Club(s)                                                            | Country |
|-------|-----------------------------|---|------|----|----|-----|----------|--------------------------------------------------------------------|---------|
| 47    | DENOISEUX Jonathan          | 3 | 0.43 | 26 | 28 | -2  | Advanced | Schermacademie Wezowski                                            | BEL     |
| 48    | DE CALUWÉ Laurens           | 3 | 0.43 | 26 | 29 | -3  | Advanced | Maison de l'Escrime                                                | BEL     |
| 49    | LOUCHET Philippe            | 3 | 0.43 | 24 | 28 | -4  | Advanced | Maison de l'Escrime                                                | BEL     |
| 50    | WILS Joppe                  | 3 | 0.43 | 23 | 28 | -5  | Advanced | Schermacademie Wezowski                                            | BEL     |
| 51    | LEPPERS Jon                 | 3 | 0.43 | 22 | 28 | -6  | Advanced | Schermacademie Zair                                                | NED     |
| 52    | ORDONEZ DE BARRAICUA Manuel | 3 | 0.43 | 23 | 30 | -7  | Advanced | Maison de l'Escrime                                                | ARG     |
| 53    | VAN COSTER Rudy             | 3 | 0.43 | 22 | 29 | -7  | Advanced | Koninklijke en Ridderlijke Sint-Michielsgilde der Genste schermers | BEL     |
| 54    | DEHEZ Jeremy                | 2 | 0.33 | 18 | 22 | -4  | Advanced | Cercle Royal d'Escrime de Bruxelles                                | BEL     |
| 55    | STOCK Jean                  | 2 | 0.33 | 19 | 24 | -5  | Advanced | Maison de l'Escrime                                                | BEL     |
| 56    | SOUMAGNE THIERRY            | 2 | 0.33 | 18 | 26 | -8  | Advanced | Société Royale Grande Harmonie                                     | BEL     |
| 57    | KINDT Thomas                | 2 | 0.33 | 17 | 25 | -8  | Advanced | Koninklijke en Ridderlijke Sint-Michielsgilde der Genste schermers | BEL     |
| 58    | DEHEZ Tristan               | 2 | 0.33 | 14 | 25 | -11 | Advanced | Cercle Royal d'Escrime de Bruxelles                                | BEL     |
| 59    | VANDER MEULEN Hypoliet      | 2 | 0.29 | 28 | 30 | -2  | Advanced | De Hallebardiers                                                   | BEL     |
| 60    | LUTGENBURG Thomas           | 2 | 0.29 | 26 | 29 | -3  | Advanced | Schermacademie Zair                                                | NED     |
| 61T   | VERNIK Jernej               | 2 | 0.29 | 26 | 30 | -4  | Advanced | Brussels Fencing Club                                              | SLO     |
| 61T   | SPADARO Vladimiro           | 2 | 0.29 | 26 | 30 | -4  | Advanced | Maison de l'Escrime                                                | BEL     |
| 63    | MEEWIS Theo                 | 2 | 0.29 | 24 | 30 | -6  | Advanced | K.S.S.M.A. Ronse                                                   | BEL     |
| 64    | VAN EETVELDE Yannick        | 2 | 0.29 | 23 | 30 | -7  | Advanced | Cercle d'Escrime Embourg                                           | BEL     |
| 65    | BRIQUET Cyril               | 2 | 0.29 | 21 | 28 | -7  | Advanced | Cercle d'Escrime Embourg                                           | BEL     |
| 66    | HEIJNEN Samuel              | 2 | 0.29 | 24 | 32 | -8  | Advanced | Schermclub Parcival                                                | BEL     |
| 67    | DEHEZ Etienne               | 2 | 0.29 | 21 | 30 | -9  | Advanced | Cercle Royal d'Escrime de Bruxelles                                | BEL     |
| 68    | RENIER Kevin                | 2 | 0.29 | 20 | 30 | -10 | Advanced | Koninklijke en Ridderlijke Sint-Michielsgilde der Genste schermers | BEL     |
| 69    | DOBBELS Jeremie             | 2 | 0.29 | 21 | 32 | -11 | Advanced | De Hallebardiers                                                   | BEL     |
| 70    | JESPERS Nils                | 2 | 0.29 | 17 | 31 | -14 | Advanced | Schermacademie Wezowski                                            | BEL     |
| 71    | WIELFAERT Wodan             | 1 | 0.17 | 17 | 27 | -10 | Advanced | De Hallebardiers                                                   | BEL     |
| 72    | VAN QUATHEM Mathias         | 1 | 0.17 | 15 | 29 | -14 | Advanced | Schermacademie Wezowski                                            | BEL     |
| 73    | STEURBAUT Gauvain           | 1 | 0.17 | 10 | 29 | -19 | Advanced | K.S.S.M.A. Ronse                                                   | BEL     |
| 74    | VAN STRIJTHEM Laurent       | 1 | 0.14 | 21 | 31 | -10 | Advanced | Koninklijke en Ridderlijke Sint-Michielsgilde der Genste schermers | FRA     |
| 75    | GOULARD Pierre-Louis        | 1 | 0.14 | 21 | 32 | -11 | Advanced | Cercle d'Escrime Charlemagne                                       | BEL     |
| 76    | THIELEMANS Alain            | 1 | 0.14 | 21 | 34 | -13 | Advanced | Koninklijke en Ridderlijke Sint-Michielsgilde der Genste schermers | BEL     |
| 77    | LAMBERT Jérôme              | 1 | 0.14 | 19 | 32 | -13 | Advanced | Les Mousquetaires Cinaciens                                        | BEL     |
| 78    | VANHASSEL André Antonio     | 1 | 0.14 | 17 | 30 | -13 | Advanced | Schermacademie Wezowski                                            | BEL     |
| 79    | CABAY Jean-Louis            | 1 | 0.14 | 17 | 33 | -16 | Advanced | Cercle d'Escrime Charlemagne                                       | BEL     |
| 80    | BOITTE Loïk                 | 1 | 0.14 | 14 | 31 | -17 | Advanced | Cercle d'Escrime Braine-l'Alleud                                   | BEL     |
| 81    | DELAFONTAINE Stefaan        | 1 | 0.14 | 14 | 34 | -20 | Advanced | De Hallebardiers                                                   | BEL     |
| 82    | TERMEER Nick                | 0 | 0.00 | 18 | 35 | -17 | Advanced | s.v.Robbschermen                                                   | NED     |
| 83    | FRÉMALLLE Julien            | 0 | 0.00 | 16 | 34 | -18 | Advanced | Les Mousquetaires Cinaciens                                        | BEL     |
| 84    | PIERLOT Alexandre           | 0 | 0.00 | 12 | 30 | -18 | Advanced | La Dague - La Prime                                                | BEL     |
| 85    | HANSSENS Eric               | 0 | 0.00 | 13 | 35 | -22 | Advanced | Brussels Fencing Club                                              | BEL     |