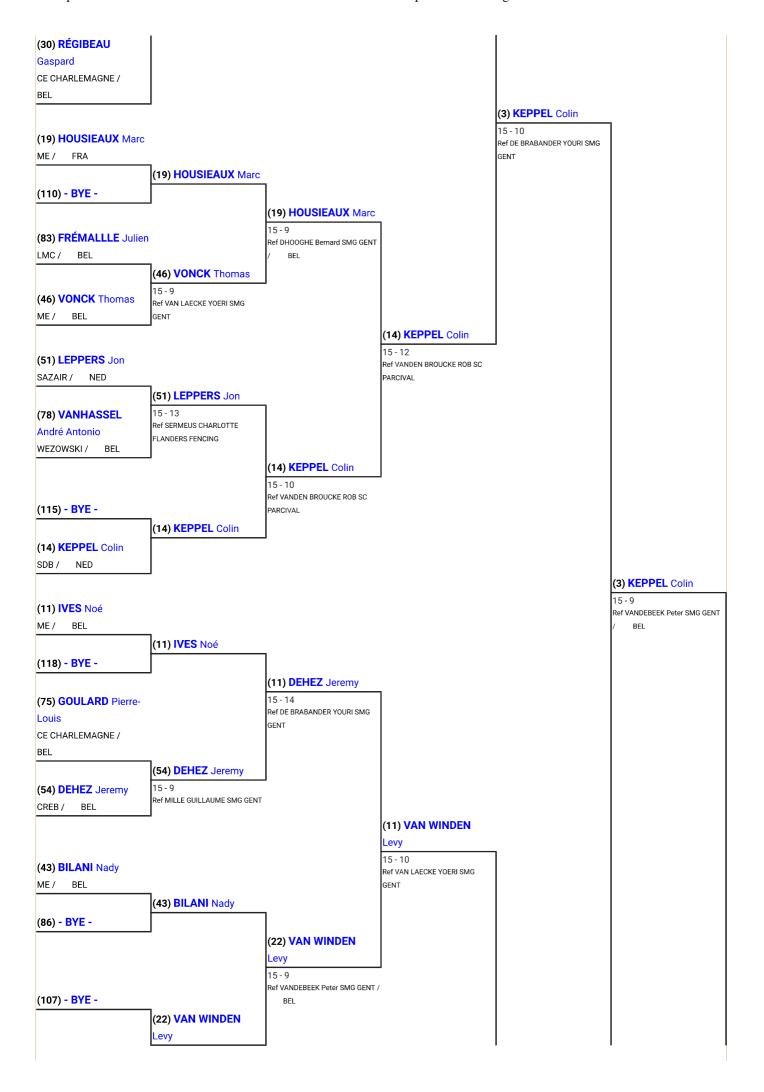

# Final Results

Search

Q

| Place | Name                     | Club(s)                                                            | Country |
|-------|--------------------------|--------------------------------------------------------------------|---------|
| 1     | VERWIJLEN Bas            | Schermclub Den Bosch                                               | NED     |
| 2     | NEISSER Loyola           | Cercle d'Escrime Gaumais                                           | BEL     |
| 3T    | FÉROT François-Xavier    | Cercle d'Escrime Gaumais                                           | BEL     |
| 3T    | KEPPEL Colin             | Schermclub Den Bosch                                               | NED     |
| 5     | BERNARD Florian          | Maison de l'Escrime                                                | BEL     |
| 6     | BUYSSENS Alexander       | C.I. Escrime Tourcoing                                             | FRA     |
| 7     | DERKSEN Ruben            | s.v.Scaramouch                                                     | NED     |
| 8     | VAN WINDEN Levy          | s.v.Robbschermen                                                   | NED     |
| 9     | LAMPERTZ GUILLAUME       | Cercle d'Escrime Charlemagne                                       | BEL     |
| 10    | BAEKELANDT Maxime        | Koninklijke en Ridderlijke Sint-Michielsgilde der Genste schermers | BEL     |
| 11    | CLERCX Robin             | Koninklijke en Ridderlijke Sint-Michielsgilde der Genste schermers | BEL     |
| 12    | VAN GAMMEREN AXI         | Schermacademie Zair                                                | NED     |
| 13    | JELDERS Christian        | Fencing Club Almere                                                | NED     |
| 14    | DEMEYERE Maarten         | K.S.S.M.A. Ronse                                                   | BEL     |
| 15    | TCHALTSEV Dmitri         | Maison de l'Escrime                                                | BEL     |
| 16    | LABORIE Pierre-Jean      | Brussels Fencing Club                                              | FRA     |
|       |                          | Maison de l'Escrime                                                | BEL     |
| 17    | DEWANDELEER Florian      |                                                                    |         |
| 18    | PONNET Robin             | Koninklijke en Ridderlijke Sint-Michielsgilde der Genste schermers | BEL     |
| 19    | HOUSIEAUX Marc           | Maison de l'Escrime                                                | FRA     |
| 20    | DECHAMPS Quentin         | Brussels Fencing Club                                              | BEL     |
| 21    | SOLAROLI Carlo           | Maison de l'Escrime                                                | BEL     |
| 22    | ONOFRE Rafael            | Clube Atlântico de Esgrima / Maison de l'Escrime                   | POR     |
| 23    | HAMOLINE Gautier         | Cercle d'Escrime Braine-l'Alleud                                   | BEL     |
| 24    | JACOBS Aikin             | Koninklijke en Ridderlijke Sint-Michielsgilde der Genste schermers | BEL     |
| 25    | GALLE Frederik           | De Hallebardiers                                                   | BEL     |
| 26    | HUSSON Geoffroy          | Maison de l'Escrime                                                | BEL     |
| 27    | GOORIS Andreo            | Maison de l'Escrime                                                | BEL     |
| 28    | SANZ Léandro             | Cercle d'Escrime Charlemagne                                       | BEL     |
| 29    | SCHANZLEH Thom           | Schermacademie Zair                                                | NED     |
| 30    | CARTON DE GRAMMONT Robin | S.R. Grande Harmonie                                               | BEL     |
| 31    | WILS Joppe               | Schermacademie Wezowski                                            | BEL     |
| 32    | DEHEZ Jeremy             | Cercle Royal d'Escrime de Bruxelles                                | BEL     |
| 33    | IVES Noé                 | Maison de l'Escrime                                                | BEL     |
| 34    | BIJKER Peter             | s.v.Robbschermen                                                   | NED     |
| 35    | BLANCHART Justin         | Cercle d'Escrime Embourg                                           | BEL     |
| 36    | KEPPEL Alec              | Schermclub Den Bosch                                               | NED     |
| 37    | RÉGIBEAU Gaspard         | Cercle d'Escrime Charlemagne                                       | BEL     |
| 38    | GÉNIE Thibault           | Lille Vauban                                                       | BEL     |
| 39    | DECONINCK Elias          | Koninklijke en Ridderlijke Sint-Michielsgilde der Genste schermers | BEL     |
| 40    | BOURGUIGNON Brice        | Maison de l'Escrime                                                | BEL     |
| 41    | DE VRIENDT Jacob         | Koninklijke en Ridderlijke Sint-Michielsgilde der Genste schermers | BEL     |
| 42    | CONDE REIS Albin         | Maison de l'Escrime                                                | BEL     |
| 43    | HANSSEN Glenn            | Schermclub Parcival                                                | BEL     |
| 44    | DALLA GIOVANNA GIANNI    | Maison de l'Escrime                                                | BEL     |
| 45    | PIJNENBORG TOM           | Schermclub Parcival                                                | BEL     |
| 46    | BILANI Nady              | Maison de l'Escrime                                                | BEL     |

# Pool Results

Search

| Place | Name                     | ٧ | V/M  | TS | TR | Ind | Status   | Club(s)                                                            | Country |
|-------|--------------------------|---|------|----|----|-----|----------|--------------------------------------------------------------------|---------|
| 1     | NEISSER Loyola           | 6 | 1.00 | 30 | 6  | +24 | Advanced | Cercle d'Escrime Gaumais                                           | BEL     |
| 2T    | VERWIJLEN Bas            | 7 | 1.00 | 35 | 12 | +23 | Advanced | Schermclub Den Bosch                                               | NED     |
| 2T    | LAMPERTZ GUILLAUME       | 7 | 1.00 | 35 | 12 | +23 | Advanced | Cercle d'Escrime Charlemagne                                       | BEL     |
| 4     | FÉROT Francois-Xavier    | 6 | 1.00 | 30 | 7  | +23 | Advanced | Cercle d'Escrime Gaumais                                           | BEL     |
| 5     | BERNARD Florian          | 7 | 1.00 | 35 | 16 | +19 | Advanced | Maison de l'Escrime                                                | BEL     |
| 6     | BAEKELANDT Maxime        | 7 | 1.00 | 34 | 21 | +13 | Advanced | Koninklijke en Ridderlijke Sint-Michielsgilde der Genste schermers | BEL     |
| 7     | BUYSSENS Alexander       | 7 | 1.00 | 35 | 23 | +12 | Advanced | C.I. Escrime Tourcoing                                             | FRA     |
| 8     | DEWANDELEER Florian      | 6 | 0.86 | 34 | 13 | +21 | Advanced | Maison de l'Escrime                                                | BEL     |
| 9     | DERKSEN Ruben            | 6 | 0.86 | 34 | 18 | +16 | Advanced | s.v.Scaramouch                                                     | NED     |
| 10    | CLERCX Robin             | 6 | 0.86 | 30 | 14 | +16 | Advanced | Koninklijke en Ridderlijke Sint-Michielsgilde der Genste schermers | BEL     |
| 11    | IVES Noé                 | 6 | 0.86 | 32 | 17 | +15 | Advanced | Maison de l'Escrime                                                | BEL     |
| 12    | VAN GAMMEREN AxI         | 6 | 0.86 | 33 | 21 | +12 | Advanced | Schermacademie Zair                                                | NED     |
| 13T   | KEPPEL Colin             | 6 | 0.86 | 32 | 22 | +10 | Advanced | Schermclub Den Bosch                                               | NED     |
| 13T   | JELDERS Christian        | 6 | 0.86 | 32 | 22 | +10 | Advanced | Fencing Club Almere                                                | NED     |
| 15    | BIJKER Peter             | 6 | 0.86 | 31 | 21 | +10 | Advanced | s.v.Robbschermen                                                   | NED     |
| 16    | PONNET Robin             | 5 | 0.83 | 29 | 15 | +14 | Advanced | Koninklijke en Ridderlijke Sint-Michielsgilde der Genste schermers | BEL     |
| 17    | DEMEYERE Maarten         | 5 | 0.83 | 26 | 14 | +12 | Advanced | K.S.S.M.A. Ronse                                                   | BEL     |
| 18    | TCHALTSEV Dmitri         | 5 | 0.83 | 29 | 18 | +11 | Advanced | Maison de l'Escrime                                                | BEL     |
| 19    | HOUSIEAUX Marc           | 5 | 0.71 | 30 | 15 | +15 | Advanced | Maison de l'Escrime                                                | FRA     |
| 20    | DECHAMPS Quentin         | 5 | 0.71 | 28 | 17 | +11 | Advanced | Brussels Fencing Club                                              | BEL     |
| 21    | BLANCHART Justin         | 5 | 0.71 | 29 | 19 | +10 | Advanced | Cercle d'Escrime Embourg                                           | BEL     |
| 22    | VAN WINDEN Levy          | 5 | 0.71 | 31 | 22 | +9  | Advanced | s.v.Robbschermen                                                   | NED     |
| 23    | SOLAROLI Carlo           | 5 | 0.71 | 30 | 23 | +7  | Advanced | Maison de l'Escrime                                                | BEL     |
| 24    | ONOFRE Rafael            | 5 | 0.71 | 30 | 24 | +6  | Advanced | Clube Atlântico de Esgrima / Maison de l'Escrime                   | POR     |
| 25    | LABORIE Pierre-Jean      | 5 | 0.71 | 29 | 26 | +3  | Advanced | Brussels Fencing Club                                              | FRA     |
| 26    | HAMOLINE Gautier         | 5 | 0.71 | 27 | 25 | +2  | Advanced | Cercle d'Escrime Braine-l'Alleud                                   | BEL     |
| 27    | KEPPEL Alec              | 4 | 0.67 | 28 | 22 | +6  | Advanced | Schermclub Den Bosch                                               | NED     |
| 28    | JACOBS Aikin             | 4 | 0.67 | 22 | 18 | +4  | Advanced | Koninklijke en Ridderlijke Sint-Michielsgilde der Genste schermers | BEL     |
| 29    | GALLE Frederik           | 4 | 0.57 | 32 | 23 | +9  | Advanced | De Hallebardiers                                                   | BEL     |
| 30    | RÉGIBEAU Gaspard         | 4 | 0.57 | 31 | 24 | +7  | Advanced | Cercle d'Escrime Charlemagne                                       | BEL     |
| 31    | HUSSON Geoffroy          | 4 | 0.57 | 30 | 25 | +5  | Advanced | Maison de l'Escrime                                                | BEL     |
| 32    | GOORIS Andreo            | 4 | 0.57 | 28 | 24 | +4  | Advanced | Maison de l'Escrime                                                | BEL     |
| 33    | GÉNIE Thibault           | 4 | 0.57 | 30 | 29 | +1  | Advanced | Lille Vauban                                                       | BEL     |
| 34    | DECONINCK Elias          | 4 | 0.57 | 29 | 28 | +1  | Advanced | Koninklijke en Ridderlijke Sint-Michielsgilde der Genste schermers | BEL     |
| 35    | SANZ Léandro             | 4 | 0.57 | 28 | 27 | +1  | Advanced | Cercle d'Escrime Charlemagne                                       | BEL     |
| 36    | BOURGUIGNON Brice        | 4 | 0.57 | 28 | 28 | 0   | Advanced | Maison de l'Escrime                                                | BEL     |
| 37    | DE VRIENDT Jacob         | 4 | 0.57 | 26 | 31 | -5  | Advanced | Koninklijke en Ridderlijke Sint-Michielsgilde der Genste schermers | BEL     |
| 38    | SCHANZLEH Thom           | 3 | 0.50 | 23 | 17 | +6  | Advanced | Schermacademie Zair                                                | NED     |
| 39    | CONDE REIS Albin         | 3 | 0.50 | 24 | 22 | +2  | Advanced | Maison de l'Escrime                                                | BEL     |
| 40    | HANSSEN Glenn            | 3 | 0.50 | 23 | 24 | -1  | Advanced | Schermclub Parcival                                                | BEL     |
| 41    | DALLA GIOVANNA GIANNI    | 3 | 0.50 | 22 | 23 | -1  | Advanced | Maison de l'Escrime                                                | BEL     |
| 42    | PIJNENBORG TOM           | 3 | 0.50 | 20 | 23 | -3  | Advanced | Schermclub Parcival                                                | BEL     |
| 43    | BILANI Nady              | 3 | 0.43 | 29 | 27 | +2  | Advanced | Maison de l'Escrime                                                | BEL     |
| 44    | CARTON DE GRAMMONT Robin | 3 | 0.43 | 30 | 29 | +1  | Advanced | S.R. Grande Harmonie                                               | BEL     |
| 45    | CLAUDE Jérémie           |   | 0.43 | 28 | 28 | 0   | Advanced | Les 3 Armes                                                        | BEL     |
| 46    | VONCK Thomas             | 3 | 0.43 | 25 | 25 | 0   | Advanced | Maison de l'Escrime                                                | BEL     |