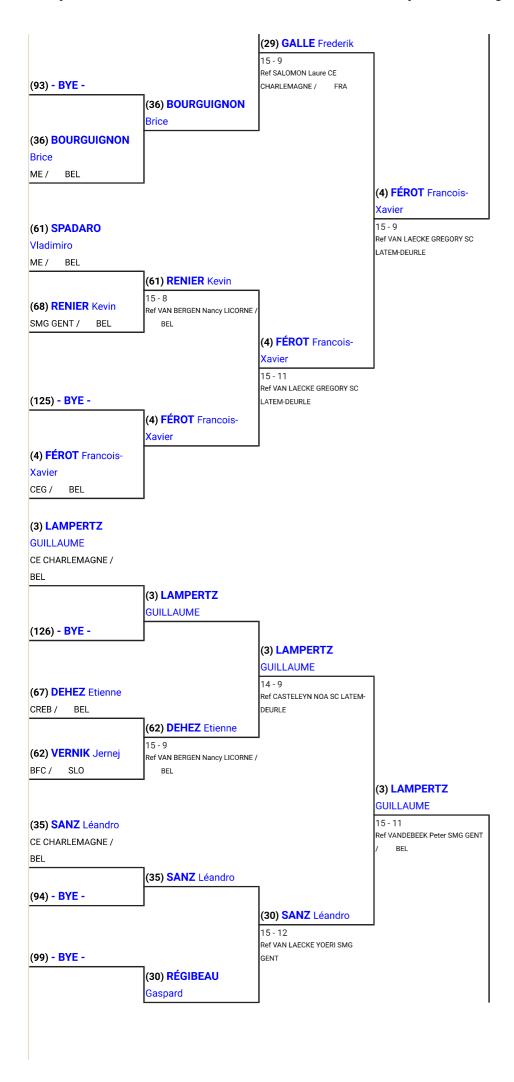

# Final Results

Search

Q

| Place | Name                     | Club(s)                                                            | Country |
|-------|--------------------------|--------------------------------------------------------------------|---------|
| 1     | VERWIJLEN Bas            | Schermclub Den Bosch                                               | NED     |
| 2     | NEISSER Loyola           | Cercle d'Escrime Gaumais                                           | BEL     |
| 3T    | FÉROT François-Xavier    | Cercle d'Escrime Gaumais                                           | BEL     |
| 3T    | KEPPEL Colin             | Schermclub Den Bosch                                               | NED     |
| 5     | BERNARD Florian          | Maison de l'Escrime                                                | BEL     |
| 6     | BUYSSENS Alexander       | C.I. Escrime Tourcoing                                             | FRA     |
| 7     | DERKSEN Ruben            | s.v.Scaramouch                                                     | NED     |
| 8     | VAN WINDEN Levy          | s.v.Robbschermen                                                   | NED     |
| 9     | LAMPERTZ GUILLAUME       | Cercle d'Escrime Charlemagne                                       | BEL     |
| 10    | BAEKELANDT Maxime        | Koninklijke en Ridderlijke Sint-Michielsgilde der Genste schermers | BEL     |
| 11    | CLERCX Robin             | Koninklijke en Ridderlijke Sint-Michielsgilde der Genste schermers | BEL     |
| 12    | VAN GAMMEREN AXI         | Schermacademie Zair                                                | NED     |
| 13    | JELDERS Christian        | Fencing Club Almere                                                | NED     |
| 14    | DEMEYERE Maarten         | K.S.S.M.A. Ronse                                                   | BEL     |
| 15    | TCHALTSEV Dmitri         | Maison de l'Escrime                                                | BEL     |
| 16    | LABORIE Pierre-Jean      | Brussels Fencing Club                                              | FRA     |
|       |                          | Maison de l'Escrime                                                | BEL     |
| 17    | DEWANDELEER Florian      |                                                                    |         |
| 18    | PONNET Robin             | Koninklijke en Ridderlijke Sint-Michielsgilde der Genste schermers | BEL     |
| 19    | HOUSIEAUX Marc           | Maison de l'Escrime                                                | FRA     |
| 20    | DECHAMPS Quentin         | Brussels Fencing Club                                              | BEL     |
| 21    | SOLAROLI Carlo           | Maison de l'Escrime                                                | BEL     |
| 22    | ONOFRE Rafael            | Clube Atlântico de Esgrima / Maison de l'Escrime                   | POR     |
| 23    | HAMOLINE Gautier         | Cercle d'Escrime Braine-l'Alleud                                   | BEL     |
| 24    | JACOBS Aikin             | Koninklijke en Ridderlijke Sint-Michielsgilde der Genste schermers | BEL     |
| 25    | GALLE Frederik           | De Hallebardiers                                                   | BEL     |
| 26    | HUSSON Geoffroy          | Maison de l'Escrime                                                | BEL     |
| 27    | GOORIS Andreo            | Maison de l'Escrime                                                | BEL     |
| 28    | SANZ Léandro             | Cercle d'Escrime Charlemagne                                       | BEL     |
| 29    | SCHANZLEH Thom           | Schermacademie Zair                                                | NED     |
| 30    | CARTON DE GRAMMONT Robin | S.R. Grande Harmonie                                               | BEL     |
| 31    | WILS Joppe               | Schermacademie Wezowski                                            | BEL     |
| 32    | DEHEZ Jeremy             | Cercle Royal d'Escrime de Bruxelles                                | BEL     |
| 33    | IVES Noé                 | Maison de l'Escrime                                                | BEL     |
| 34    | BIJKER Peter             | s.v.Robbschermen                                                   | NED     |
| 35    | BLANCHART Justin         | Cercle d'Escrime Embourg                                           | BEL     |
| 36    | KEPPEL Alec              | Schermclub Den Bosch                                               | NED     |
| 37    | RÉGIBEAU Gaspard         | Cercle d'Escrime Charlemagne                                       | BEL     |
| 38    | GÉNIE Thibault           | Lille Vauban                                                       | BEL     |
| 39    | DECONINCK Elias          | Koninklijke en Ridderlijke Sint-Michielsgilde der Genste schermers | BEL     |
| 40    | BOURGUIGNON Brice        | Maison de l'Escrime                                                | BEL     |
| 41    | DE VRIENDT Jacob         | Koninklijke en Ridderlijke Sint-Michielsgilde der Genste schermers | BEL     |
| 42    | CONDE REIS Albin         | Maison de l'Escrime                                                | BEL     |
| 43    | HANSSEN Glenn            | Schermclub Parcival                                                | BEL     |
| 44    | DALLA GIOVANNA GIANNI    | Maison de l'Escrime                                                | BEL     |
| 45    | PIJNENBORG TOM           | Schermclub Parcival                                                | BEL     |
| 46    | BILANI Nady              | Maison de l'Escrime                                                | BEL     |

# Pool Results

Search

| Place | Name                     | ٧ | V/M  | TS | TR | Ind | Status   | Club(s)                                                            | Country |
|-------|--------------------------|---|------|----|----|-----|----------|--------------------------------------------------------------------|---------|
| 1     | NEISSER Loyola           | 6 | 1.00 | 30 | 6  | +24 | Advanced | Cercle d'Escrime Gaumais                                           | BEL     |
| 2T    | VERWIJLEN Bas            | 7 | 1.00 | 35 | 12 | +23 | Advanced | Schermclub Den Bosch                                               | NED     |
| 2T    | LAMPERTZ GUILLAUME       | 7 | 1.00 | 35 | 12 | +23 | Advanced | Cercle d'Escrime Charlemagne                                       | BEL     |
| 4     | FÉROT Francois-Xavier    | 6 | 1.00 | 30 | 7  | +23 | Advanced | Cercle d'Escrime Gaumais                                           | BEL     |
| 5     | BERNARD Florian          | 7 | 1.00 | 35 | 16 | +19 | Advanced | Maison de l'Escrime                                                | BEL     |
| 6     | BAEKELANDT Maxime        | 7 | 1.00 | 34 | 21 | +13 | Advanced | Koninklijke en Ridderlijke Sint-Michielsgilde der Genste schermers | BEL     |
| 7     | BUYSSENS Alexander       | 7 | 1.00 | 35 | 23 | +12 | Advanced | C.I. Escrime Tourcoing                                             | FRA     |
| 8     | DEWANDELEER Florian      | 6 | 0.86 | 34 | 13 | +21 | Advanced | Maison de l'Escrime                                                | BEL     |
| 9     | DERKSEN Ruben            | 6 | 0.86 | 34 | 18 | +16 | Advanced | s.v.Scaramouch                                                     | NED     |
| 10    | CLERCX Robin             | 6 | 0.86 | 30 | 14 | +16 | Advanced | Koninklijke en Ridderlijke Sint-Michielsgilde der Genste schermers | BEL     |
| 11    | IVES Noé                 | 6 | 0.86 | 32 | 17 | +15 | Advanced | Maison de l'Escrime                                                | BEL     |
| 12    | VAN GAMMEREN AxI         | 6 | 0.86 | 33 | 21 | +12 | Advanced | Schermacademie Zair                                                | NED     |
| 13T   | KEPPEL Colin             | 6 | 0.86 | 32 | 22 | +10 | Advanced | Schermclub Den Bosch                                               | NED     |
| 13T   | JELDERS Christian        | 6 | 0.86 | 32 | 22 | +10 | Advanced | Fencing Club Almere                                                | NED     |
| 15    | BIJKER Peter             | 6 | 0.86 | 31 | 21 | +10 | Advanced | s.v.Robbschermen                                                   | NED     |
| 16    | PONNET Robin             | 5 | 0.83 | 29 | 15 | +14 | Advanced | Koninklijke en Ridderlijke Sint-Michielsgilde der Genste schermers | BEL     |
| 17    | DEMEYERE Maarten         | 5 | 0.83 | 26 | 14 | +12 | Advanced | K.S.S.M.A. Ronse                                                   | BEL     |
| 18    | TCHALTSEV Dmitri         | 5 | 0.83 | 29 | 18 | +11 | Advanced | Maison de l'Escrime                                                | BEL     |
| 19    | HOUSIEAUX Marc           | 5 | 0.71 | 30 | 15 | +15 | Advanced | Maison de l'Escrime                                                | FRA     |
| 20    | DECHAMPS Quentin         | 5 | 0.71 | 28 | 17 | +11 | Advanced | Brussels Fencing Club                                              | BEL     |
| 21    | BLANCHART Justin         | 5 | 0.71 | 29 | 19 | +10 | Advanced | Cercle d'Escrime Embourg                                           | BEL     |
| 22    | VAN WINDEN Levy          | 5 | 0.71 | 31 | 22 | +9  | Advanced | s.v.Robbschermen                                                   | NED     |
| 23    | SOLAROLI Carlo           | 5 | 0.71 | 30 | 23 | +7  | Advanced | Maison de l'Escrime                                                | BEL     |
| 24    | ONOFRE Rafael            | 5 | 0.71 | 30 | 24 | +6  | Advanced | Clube Atlântico de Esgrima / Maison de l'Escrime                   | POR     |
| 25    | LABORIE Pierre-Jean      | 5 | 0.71 | 29 | 26 | +3  | Advanced | Brussels Fencing Club                                              | FRA     |
| 26    | HAMOLINE Gautier         | 5 | 0.71 | 27 | 25 | +2  | Advanced | Cercle d'Escrime Braine-l'Alleud                                   | BEL     |
| 27    | KEPPEL Alec              | 4 | 0.67 | 28 | 22 | +6  | Advanced | Schermclub Den Bosch                                               | NED     |
| 28    | JACOBS Aikin             | 4 | 0.67 | 22 | 18 | +4  | Advanced | Koninklijke en Ridderlijke Sint-Michielsgilde der Genste schermers | BEL     |
| 29    | GALLE Frederik           | 4 | 0.57 | 32 | 23 | +9  | Advanced | De Hallebardiers                                                   | BEL     |
| 30    | RÉGIBEAU Gaspard         | 4 | 0.57 | 31 | 24 | +7  | Advanced | Cercle d'Escrime Charlemagne                                       | BEL     |
| 31    | HUSSON Geoffroy          | 4 | 0.57 | 30 | 25 | +5  | Advanced | Maison de l'Escrime                                                | BEL     |
| 32    | GOORIS Andreo            | 4 | 0.57 | 28 | 24 | +4  | Advanced | Maison de l'Escrime                                                | BEL     |
| 33    | GÉNIE Thibault           | 4 | 0.57 | 30 | 29 | +1  | Advanced | Lille Vauban                                                       | BEL     |
| 34    | DECONINCK Elias          | 4 | 0.57 | 29 | 28 | +1  | Advanced | Koninklijke en Ridderlijke Sint-Michielsgilde der Genste schermers | BEL     |
| 35    | SANZ Léandro             | 4 | 0.57 | 28 | 27 | +1  | Advanced | Cercle d'Escrime Charlemagne                                       | BEL     |
| 36    | BOURGUIGNON Brice        | 4 | 0.57 | 28 | 28 | 0   | Advanced | Maison de l'Escrime                                                | BEL     |
| 37    | DE VRIENDT Jacob         | 4 | 0.57 | 26 | 31 | -5  | Advanced | Koninklijke en Ridderlijke Sint-Michielsgilde der Genste schermers | BEL     |
| 38    | SCHANZLEH Thom           | 3 | 0.50 | 23 | 17 | +6  | Advanced | Schermacademie Zair                                                | NED     |
| 39    | CONDE REIS Albin         | 3 | 0.50 | 24 | 22 | +2  | Advanced | Maison de l'Escrime                                                | BEL     |
| 40    | HANSSEN Glenn            | 3 | 0.50 | 23 | 24 | -1  | Advanced | Schermclub Parcival                                                | BEL     |
| 41    | DALLA GIOVANNA GIANNI    | 3 | 0.50 | 22 | 23 | -1  | Advanced | Maison de l'Escrime                                                | BEL     |
| 42    | PIJNENBORG TOM           | 3 | 0.50 | 20 | 23 | -3  | Advanced | Schermclub Parcival                                                | BEL     |
| 43    | BILANI Nady              | 3 | 0.43 | 29 | 27 | +2  | Advanced | Maison de l'Escrime                                                | BEL     |
| 44    | CARTON DE GRAMMONT Robin | 3 | 0.43 | 30 | 29 | +1  | Advanced | S.R. Grande Harmonie                                               | BEL     |
| 45    | CLAUDE Jérémie           |   | 0.43 | 28 | 28 | 0   | Advanced | Les 3 Armes                                                        | BEL     |
| 46    | VONCK Thomas             | 3 | 0.43 | 25 | 25 | 0   | Advanced | Maison de l'Escrime                                                | BEL     |