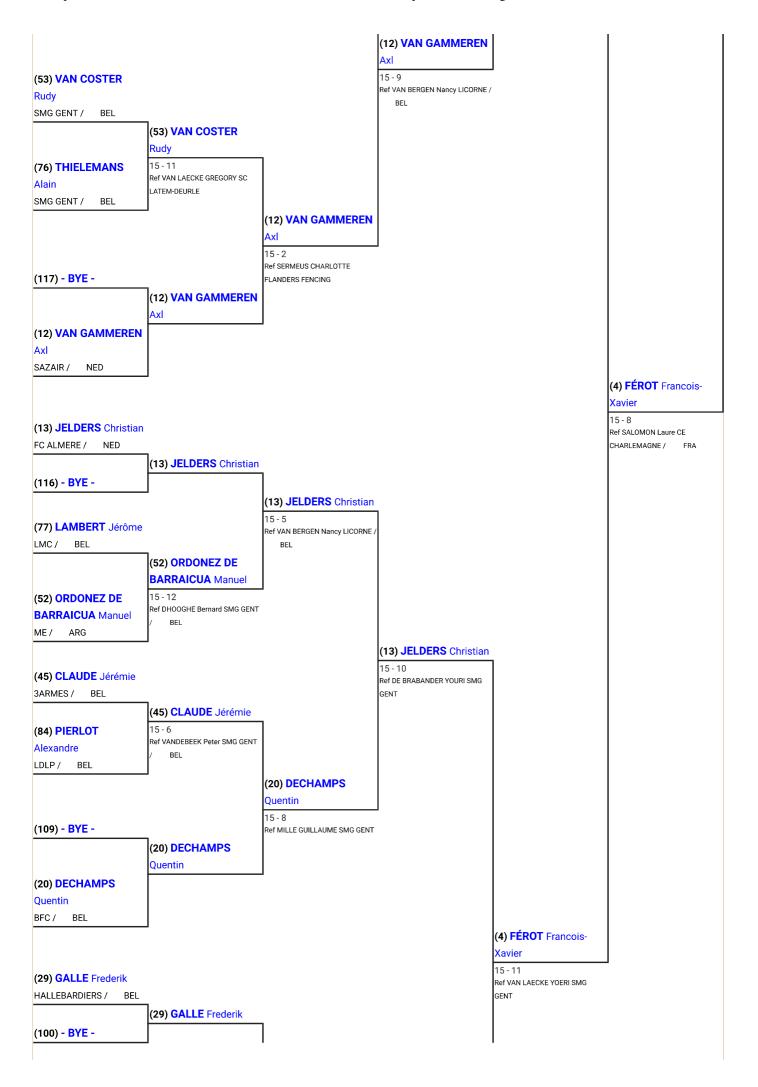

# Final Results

Search

Q

| Place | Name                     | Club(s)                                                            | Country |
|-------|--------------------------|--------------------------------------------------------------------|---------|
| 1     | VERWIJLEN Bas            | Schermclub Den Bosch                                               | NED     |
| 2     | NEISSER Loyola           | Cercle d'Escrime Gaumais                                           | BEL     |
| 3T    | FÉROT François-Xavier    | Cercle d'Escrime Gaumais                                           | BEL     |
| 3T    | KEPPEL Colin             | Schermclub Den Bosch                                               | NED     |
| 5     | BERNARD Florian          | Maison de l'Escrime                                                | BEL     |
| 6     | BUYSSENS Alexander       | C.I. Escrime Tourcoing                                             | FRA     |
| 7     | DERKSEN Ruben            | s.v.Scaramouch                                                     | NED     |
| 8     | VAN WINDEN Levy          | s.v.Robbschermen                                                   | NED     |
| 9     | LAMPERTZ GUILLAUME       | Cercle d'Escrime Charlemagne                                       | BEL     |
| 10    | BAEKELANDT Maxime        | Koninklijke en Ridderlijke Sint-Michielsgilde der Genste schermers | BEL     |
| 11    | CLERCX Robin             | Koninklijke en Ridderlijke Sint-Michielsgilde der Genste schermers | BEL     |
| 12    | VAN GAMMEREN AXI         | Schermacademie Zair                                                | NED     |
| 13    | JELDERS Christian        | Fencing Club Almere                                                | NED     |
| 14    | DEMEYERE Maarten         | K.S.S.M.A. Ronse                                                   | BEL     |
| 15    | TCHALTSEV Dmitri         | Maison de l'Escrime                                                | BEL     |
| 16    | LABORIE Pierre-Jean      | Brussels Fencing Club                                              | FRA     |
|       |                          | Maison de l'Escrime                                                | BEL     |
| 17    | DEWANDELEER Florian      |                                                                    |         |
| 18    | PONNET Robin             | Koninklijke en Ridderlijke Sint-Michielsgilde der Genste schermers | BEL     |
| 19    | HOUSIEAUX Marc           | Maison de l'Escrime                                                | FRA     |
| 20    | DECHAMPS Quentin         | Brussels Fencing Club                                              | BEL     |
| 21    | SOLAROLI Carlo           | Maison de l'Escrime                                                | BEL     |
| 22    | ONOFRE Rafael            | Clube Atlântico de Esgrima / Maison de l'Escrime                   | POR     |
| 23    | HAMOLINE Gautier         | Cercle d'Escrime Braine-l'Alleud                                   | BEL     |
| 24    | JACOBS Aikin             | Koninklijke en Ridderlijke Sint-Michielsgilde der Genste schermers | BEL     |
| 25    | GALLE Frederik           | De Hallebardiers                                                   | BEL     |
| 26    | HUSSON Geoffroy          | Maison de l'Escrime                                                | BEL     |
| 27    | GOORIS Andreo            | Maison de l'Escrime                                                | BEL     |
| 28    | SANZ Léandro             | Cercle d'Escrime Charlemagne                                       | BEL     |
| 29    | SCHANZLEH Thom           | Schermacademie Zair                                                | NED     |
| 30    | CARTON DE GRAMMONT Robin | S.R. Grande Harmonie                                               | BEL     |
| 31    | WILS Joppe               | Schermacademie Wezowski                                            | BEL     |
| 32    | DEHEZ Jeremy             | Cercle Royal d'Escrime de Bruxelles                                | BEL     |
| 33    | IVES Noé                 | Maison de l'Escrime                                                | BEL     |
| 34    | BIJKER Peter             | s.v.Robbschermen                                                   | NED     |
| 35    | BLANCHART Justin         | Cercle d'Escrime Embourg                                           | BEL     |
| 36    | KEPPEL Alec              | Schermclub Den Bosch                                               | NED     |
| 37    | RÉGIBEAU Gaspard         | Cercle d'Escrime Charlemagne                                       | BEL     |
| 38    | GÉNIE Thibault           | Lille Vauban                                                       | BEL     |
| 39    | DECONINCK Elias          | Koninklijke en Ridderlijke Sint-Michielsgilde der Genste schermers | BEL     |
| 40    | BOURGUIGNON Brice        | Maison de l'Escrime                                                | BEL     |
| 41    | DE VRIENDT Jacob         | Koninklijke en Ridderlijke Sint-Michielsgilde der Genste schermers | BEL     |
| 42    | CONDE REIS Albin         | Maison de l'Escrime                                                | BEL     |
| 43    | HANSSEN Glenn            | Schermclub Parcival                                                | BEL     |
| 44    | DALLA GIOVANNA GIANNI    | Maison de l'Escrime                                                | BEL     |
| 45    | PIJNENBORG TOM           | Schermclub Parcival                                                | BEL     |
| 46    | BILANI Nady              | Maison de l'Escrime                                                | BEL     |

2020-11-06 11:35 1 av 2

| Place | Name                        | Club(s)                                                            | Country |
|-------|-----------------------------|--------------------------------------------------------------------|---------|
| 47    | CLAUDE Jérémie              | Les 3 Armes                                                        | BEL     |
| 18    | VONCK Thomas                | Maison de l'Escrime                                                | BEL     |
| 19    | DENOISEUX Jonathan          | Schermacademie Wezowski                                            | BEL     |
| 0     | DE CALUWÉ Laurens           | Maison de l'Escrime                                                | BEL     |
| 1     | LOUCHET Philippe            | Maison de l'Escrime                                                | BEL     |
| 52    | LEPPERS Jon                 | Schermacademie Zair                                                | NED     |
| 3     | ORDONEZ DE BARRAICUA Manuel | Maison de l'Escrime                                                | ARG     |
| 54    | VAN COSTER Rudy             | Koninklijke en Ridderlijke Sint-Michielsgilde der Genste schermers | BEL     |
| 55    | STOCK Jean                  | Maison de l'Escrime                                                | BEL     |
| 6     | SOUMAGNE THIERRY            | Société Royale Grande Harmonie                                     | BEL     |
| 7     | DEHEZ Tristan               | Cercle Royal d'Escrime de Bruxelles                                | BEL     |
| 8     | LUTGENBURG Thomas           | Schermacademie Zair                                                | NED     |
| 9     | BRIQUET Cyril               | Cercle d'Escrime Embourg                                           | BEL     |
| 0     | HEIJNEN Samuel              | Schermclub Parcival                                                | BEL     |
| 1     | DEHEZ Etienne               | Cercle Royal d'Escrime de Bruxelles                                | BEL     |
| 2     | RENIER Kevin                | Koninklijke en Ridderlijke Sint-Michielsgilde der Genste schermers | BEL     |
| 3     | JESPERS Nils                | Schermacademie Wezowski                                            | BEL     |
| 4     | VAN QUATHEM Mathias         | Schermacademie Wezowski                                            | BEL     |
| 5     | KINDT Thomas                | Koninklijke en Ridderlijke Sint-Michielsgilde der Genste schermers | BEL     |
| 6     | VANDER MEULEN Hypoliet      | De Hallebardiers                                                   | BEL     |
| 7T    | VERNIK Jernej               | Brussels Fencing Club                                              | SLO     |
| 7T    | SPADARO Vladimiro           | Maison de l'Escrime                                                | BEL     |
| 9     | MEEWIS Theo                 | K.S.S.M.A. Ronse                                                   | BEL     |
| 0     | VAN EETVELDE Yannick        | Cercle d'Escrime Embourg                                           | BEL     |
| 1     | DOBBELS Jeremie             | De Hallebardiers                                                   | BEL     |
| 2     | WIELFAERT Wodan             | De Hallebardiers                                                   | BEL     |
| 3     | STEURBAUT Gauvain           | K.S.S.M.A. Ronse                                                   | BEL     |
| 4     | VAN STRIJTHEM Laurent       | Koninklijke en Ridderlijke Sint-Michielsgilde der Genste schermers | FRA     |
| 5     | GOULARD Pierre-Louis        | Cercle d'Escrime Charlemagne                                       | BEL     |
| 6     | THIELEMANS Alain            | Koninklijke en Ridderlijke Sint-Michielsgilde der Genste schermers | BEL     |
| 7     | LAMBERT Jérôme              | Les Mousquetaires Cinaciens                                        | BEL     |
| 8     | VANHASSEL André Antonio     | Schermacademie Wezowski                                            | BEL     |
| 9     | CABAY Jean-Louis            | Cercle d'Escrime Charlemagne                                       | BEL     |
| 0     | BOITTE Loïk                 | Cercle d'Escrime Braine-l'Alleud                                   | BEL     |
| 1     | DELAFONTAINE Stefaan        | De Hallebardiers                                                   | BEL     |
| 2     | TERMEER Nick                | s.v.Robbschermen                                                   | NED     |
| 3     | FRÉMALLLE Julien            | Les Mousquetaires Cinaciens                                        | BEL     |
| 4     | PIERLOT Alexandre           | La Dague - La Prime                                                | BEL     |
| 5     | HANSSENS Eric               | Brussels Fencing Club                                              | BEL     |
| NF    | FENOUL Frédéric             | Cercle d'Escrime Braine-l'Alleud                                   | FRA     |

# Pool Results

Search

| Place | Name                     | ٧ | V/M  | TS | TR | Ind | Status   | Club(s)                                                            | Country |
|-------|--------------------------|---|------|----|----|-----|----------|--------------------------------------------------------------------|---------|
| 1     | NEISSER Loyola           | 6 | 1.00 | 30 | 6  | +24 | Advanced | Cercle d'Escrime Gaumais                                           | BEL     |
| 2T    | VERWIJLEN Bas            | 7 | 1.00 | 35 | 12 | +23 | Advanced | Schermclub Den Bosch                                               | NED     |
| 2T    | LAMPERTZ GUILLAUME       | 7 | 1.00 | 35 | 12 | +23 | Advanced | Cercle d'Escrime Charlemagne                                       | BEL     |
| 4     | FÉROT Francois-Xavier    | 6 | 1.00 | 30 | 7  | +23 | Advanced | Cercle d'Escrime Gaumais                                           | BEL     |
| 5     | BERNARD Florian          | 7 | 1.00 | 35 | 16 | +19 | Advanced | Maison de l'Escrime                                                | BEL     |
| 6     | BAEKELANDT Maxime        | 7 | 1.00 | 34 | 21 | +13 | Advanced | Koninklijke en Ridderlijke Sint-Michielsgilde der Genste schermers | BEL     |
| 7     | BUYSSENS Alexander       | 7 | 1.00 | 35 | 23 | +12 | Advanced | C.I. Escrime Tourcoing                                             | FRA     |
| 8     | DEWANDELEER Florian      | 6 | 0.86 | 34 | 13 | +21 | Advanced | Maison de l'Escrime                                                | BEL     |
| 9     | DERKSEN Ruben            | 6 | 0.86 | 34 | 18 | +16 | Advanced | s.v.Scaramouch                                                     | NED     |
| 10    | CLERCX Robin             | 6 | 0.86 | 30 | 14 | +16 | Advanced | Koninklijke en Ridderlijke Sint-Michielsgilde der Genste schermers | BEL     |
| 11    | IVES Noé                 | 6 | 0.86 | 32 | 17 | +15 | Advanced | Maison de l'Escrime                                                | BEL     |
| 12    | VAN GAMMEREN AxI         | 6 | 0.86 | 33 | 21 | +12 | Advanced | Schermacademie Zair                                                | NED     |
| 13T   | KEPPEL Colin             | 6 | 0.86 | 32 | 22 | +10 | Advanced | Schermclub Den Bosch                                               | NED     |
| 13T   | JELDERS Christian        | 6 | 0.86 | 32 | 22 | +10 | Advanced | Fencing Club Almere                                                | NED     |
| 15    | BIJKER Peter             | 6 | 0.86 | 31 | 21 | +10 | Advanced | s.v.Robbschermen                                                   | NED     |
| 16    | PONNET Robin             | 5 | 0.83 | 29 | 15 | +14 | Advanced | Koninklijke en Ridderlijke Sint-Michielsgilde der Genste schermers | BEL     |
| 17    | DEMEYERE Maarten         | 5 | 0.83 | 26 | 14 | +12 | Advanced | K.S.S.M.A. Ronse                                                   | BEL     |
| 18    | TCHALTSEV Dmitri         | 5 | 0.83 | 29 | 18 | +11 | Advanced | Maison de l'Escrime                                                | BEL     |
| 19    | HOUSIEAUX Marc           | 5 | 0.71 | 30 | 15 | +15 | Advanced | Maison de l'Escrime                                                | FRA     |
| 20    | DECHAMPS Quentin         | 5 | 0.71 | 28 | 17 | +11 | Advanced | Brussels Fencing Club                                              | BEL     |
| 21    | BLANCHART Justin         | 5 | 0.71 | 29 | 19 | +10 | Advanced | Cercle d'Escrime Embourg                                           | BEL     |
| 22    | VAN WINDEN Levy          | 5 | 0.71 | 31 | 22 | +9  | Advanced | s.v.Robbschermen                                                   | NED     |
| 23    | SOLAROLI Carlo           | 5 | 0.71 | 30 | 23 | +7  | Advanced | Maison de l'Escrime                                                | BEL     |
| 24    | ONOFRE Rafael            | 5 | 0.71 | 30 | 24 | +6  | Advanced | Clube Atlântico de Esgrima / Maison de l'Escrime                   | POR     |
| 25    | LABORIE Pierre-Jean      | 5 | 0.71 | 29 | 26 | +3  | Advanced | Brussels Fencing Club                                              | FRA     |
| 26    | HAMOLINE Gautier         | 5 | 0.71 | 27 | 25 | +2  | Advanced | Cercle d'Escrime Braine-l'Alleud                                   | BEL     |
| 27    | KEPPEL Alec              | 4 | 0.67 | 28 | 22 | +6  | Advanced | Schermclub Den Bosch                                               | NED     |
| 28    | JACOBS Aikin             | 4 | 0.67 | 22 | 18 | +4  | Advanced | Koninklijke en Ridderlijke Sint-Michielsgilde der Genste schermers | BEL     |
| 29    | GALLE Frederik           | 4 | 0.57 | 32 | 23 | +9  | Advanced | De Hallebardiers                                                   | BEL     |
| 30    | RÉGIBEAU Gaspard         | 4 | 0.57 | 31 | 24 | +7  | Advanced | Cercle d'Escrime Charlemagne                                       | BEL     |
| 31    | HUSSON Geoffroy          | 4 | 0.57 | 30 | 25 | +5  | Advanced | Maison de l'Escrime                                                | BEL     |
| 32    | GOORIS Andreo            | 4 | 0.57 | 28 | 24 | +4  | Advanced | Maison de l'Escrime                                                | BEL     |
| 33    | GÉNIE Thibault           | 4 | 0.57 | 30 | 29 | +1  | Advanced | Lille Vauban                                                       | BEL     |
| 34    | DECONINCK Elias          | 4 | 0.57 | 29 | 28 | +1  | Advanced | Koninklijke en Ridderlijke Sint-Michielsgilde der Genste schermers | BEL     |
| 35    | SANZ Léandro             | 4 | 0.57 | 28 | 27 | +1  | Advanced | Cercle d'Escrime Charlemagne                                       | BEL     |
| 36    | BOURGUIGNON Brice        | 4 | 0.57 | 28 | 28 | 0   | Advanced | Maison de l'Escrime                                                | BEL     |
| 37    | DE VRIENDT Jacob         | 4 | 0.57 | 26 | 31 | -5  | Advanced | Koninklijke en Ridderlijke Sint-Michielsgilde der Genste schermers | BEL     |
| 38    | SCHANZLEH Thom           | 3 | 0.50 | 23 | 17 | +6  | Advanced | Schermacademie Zair                                                | NED     |
| 39    | CONDE REIS Albin         | 3 | 0.50 | 24 | 22 | +2  | Advanced | Maison de l'Escrime                                                | BEL     |
| 40    | HANSSEN Glenn            | 3 | 0.50 | 23 | 24 | -1  | Advanced | Schermclub Parcival                                                | BEL     |
| 41    | DALLA GIOVANNA GIANNI    | 3 | 0.50 | 22 | 23 | -1  | Advanced | Maison de l'Escrime                                                | BEL     |
| 42    | PIJNENBORG TOM           | 3 | 0.50 | 20 | 23 | -3  | Advanced | Schermclub Parcival                                                | BEL     |
| 43    | BILANI Nady              | 3 | 0.43 | 29 | 27 | +2  | Advanced | Maison de l'Escrime                                                | BEL     |
| 44    | CARTON DE GRAMMONT Robin | 3 | 0.43 | 30 | 29 | +1  | Advanced | S.R. Grande Harmonie                                               | BEL     |
| 45    | CLAUDE Jérémie           |   | 0.43 | 28 | 28 | 0   | Advanced | Les 3 Armes                                                        | BEL     |
| 46    | VONCK Thomas             | 3 | 0.43 | 25 | 25 | 0   | Advanced | Maison de l'Escrime                                                | BEL     |

2020-11-06 11:36 1 av 2

| Place | Name                        | ٧ | V/M  | TS | TR | Ind | Status   | Club(s)                                                            | Country |
|-------|-----------------------------|---|------|----|----|-----|----------|--------------------------------------------------------------------|---------|
| 47    | DENOISEUX Jonathan          | 3 | 0.43 | 26 | 28 | -2  | Advanced | Schermacademie Wezowski                                            | BEL     |
| 48    | DE CALUWÉ Laurens           | 3 | 0.43 | 26 | 29 | -3  | Advanced | Maison de l'Escrime                                                | BEL     |
| 49    | LOUCHET Philippe            | 3 | 0.43 | 24 | 28 | -4  | Advanced | Maison de l'Escrime                                                | BEL     |
| 50    | WILS Joppe                  | 3 | 0.43 | 23 | 28 | -5  | Advanced | Schermacademie Wezowski                                            | BEL     |
| 51    | LEPPERS Jon                 | 3 | 0.43 | 22 | 28 | -6  | Advanced | Schermacademie Zair                                                | NED     |
| 52    | ORDONEZ DE BARRAICUA Manuel | 3 | 0.43 | 23 | 30 | -7  | Advanced | Maison de l'Escrime                                                | ARG     |
| 53    | VAN COSTER Rudy             | 3 | 0.43 | 22 | 29 | -7  | Advanced | Koninklijke en Ridderlijke Sint-Michielsgilde der Genste schermers | BEL     |
| 54    | DEHEZ Jeremy                | 2 | 0.33 | 18 | 22 | -4  | Advanced | Cercle Royal d'Escrime de Bruxelles                                | BEL     |
| 55    | STOCK Jean                  | 2 | 0.33 | 19 | 24 | -5  | Advanced | Maison de l'Escrime                                                | BEL     |
| 56    | SOUMAGNE THIERRY            | 2 | 0.33 | 18 | 26 | -8  | Advanced | Société Royale Grande Harmonie                                     | BEL     |
| 57    | KINDT Thomas                | 2 | 0.33 | 17 | 25 | -8  | Advanced | Koninklijke en Ridderlijke Sint-Michielsgilde der Genste schermers | BEL     |
| 58    | DEHEZ Tristan               | 2 | 0.33 | 14 | 25 | -11 | Advanced | Cercle Royal d'Escrime de Bruxelles                                | BEL     |
| 59    | VANDER MEULEN Hypoliet      | 2 | 0.29 | 28 | 30 | -2  | Advanced | De Hallebardiers                                                   | BEL     |
| 60    | LUTGENBURG Thomas           | 2 | 0.29 | 26 | 29 | -3  | Advanced | Schermacademie Zair                                                | NED     |
| 61T   | VERNIK Jernej               | 2 | 0.29 | 26 | 30 | -4  | Advanced | Brussels Fencing Club                                              | SLO     |
| 61T   | SPADARO Vladimiro           | 2 | 0.29 | 26 | 30 | -4  | Advanced | Maison de l'Escrime                                                | BEL     |
| 63    | MEEWIS Theo                 | 2 | 0.29 | 24 | 30 | -6  | Advanced | K.S.S.M.A. Ronse                                                   | BEL     |
| 64    | VAN EETVELDE Yannick        | 2 | 0.29 | 23 | 30 | -7  | Advanced | Cercle d'Escrime Embourg                                           | BEL     |
| 65    | BRIQUET Cyril               | 2 | 0.29 | 21 | 28 | -7  | Advanced | Cercle d'Escrime Embourg                                           | BEL     |
| 66    | HEIJNEN Samuel              | 2 | 0.29 | 24 | 32 | -8  | Advanced | Schermclub Parcival                                                | BEL     |
| 67    | DEHEZ Etienne               | 2 | 0.29 | 21 | 30 | -9  | Advanced | Cercle Royal d'Escrime de Bruxelles                                | BEL     |
| 68    | RENIER Kevin                | 2 | 0.29 | 20 | 30 | -10 | Advanced | Koninklijke en Ridderlijke Sint-Michielsgilde der Genste schermers | BEL     |
| 69    | DOBBELS Jeremie             | 2 | 0.29 | 21 | 32 | -11 | Advanced | De Hallebardiers                                                   | BEL     |
| 70    | JESPERS Nils                | 2 | 0.29 | 17 | 31 | -14 | Advanced | Schermacademie Wezowski                                            | BEL     |
| 71    | WIELFAERT Wodan             | 1 | 0.17 | 17 | 27 | -10 | Advanced | De Hallebardiers                                                   | BEL     |
| 72    | VAN QUATHEM Mathias         | 1 | 0.17 | 15 | 29 | -14 | Advanced | Schermacademie Wezowski                                            | BEL     |
| 73    | STEURBAUT Gauvain           | 1 | 0.17 | 10 | 29 | -19 | Advanced | K.S.S.M.A. Ronse                                                   | BEL     |
| 74    | VAN STRIJTHEM Laurent       | 1 | 0.14 | 21 | 31 | -10 | Advanced | Koninklijke en Ridderlijke Sint-Michielsgilde der Genste schermers | FRA     |
| 75    | GOULARD Pierre-Louis        | 1 | 0.14 | 21 | 32 | -11 | Advanced | Cercle d'Escrime Charlemagne                                       | BEL     |
| 76    | THIELEMANS Alain            | 1 | 0.14 | 21 | 34 | -13 | Advanced | Koninklijke en Ridderlijke Sint-Michielsgilde der Genste schermers | BEL     |
| 77    | LAMBERT Jérôme              | 1 | 0.14 | 19 | 32 | -13 | Advanced | Les Mousquetaires Cinaciens                                        | BEL     |
| 78    | VANHASSEL André Antonio     | 1 | 0.14 | 17 | 30 | -13 | Advanced | Schermacademie Wezowski                                            | BEL     |
| 79    | CABAY Jean-Louis            | 1 | 0.14 | 17 | 33 | -16 | Advanced | Cercle d'Escrime Charlemagne                                       | BEL     |
| 80    | BOITTE Loïk                 | 1 | 0.14 | 14 | 31 | -17 | Advanced | Cercle d'Escrime Braine-l'Alleud                                   | BEL     |
| 81    | DELAFONTAINE Stefaan        | 1 | 0.14 | 14 | 34 | -20 | Advanced | De Hallebardiers                                                   | BEL     |
| 82    | TERMEER Nick                | 0 | 0.00 | 18 | 35 | -17 | Advanced | s.v.Robbschermen                                                   | NED     |
| 83    | FRÉMALLLE Julien            | 0 | 0.00 | 16 | 34 | -18 | Advanced | Les Mousquetaires Cinaciens                                        | BEL     |
| 84    | PIERLOT Alexandre           | 0 | 0.00 | 12 | 30 | -18 | Advanced | La Dague - La Prime                                                | BEL     |
| 85    | HANSSENS Eric               | 0 | 0.00 | 13 | 35 | -22 | Advanced | Brussels Fencing Club                                              | BEL     |