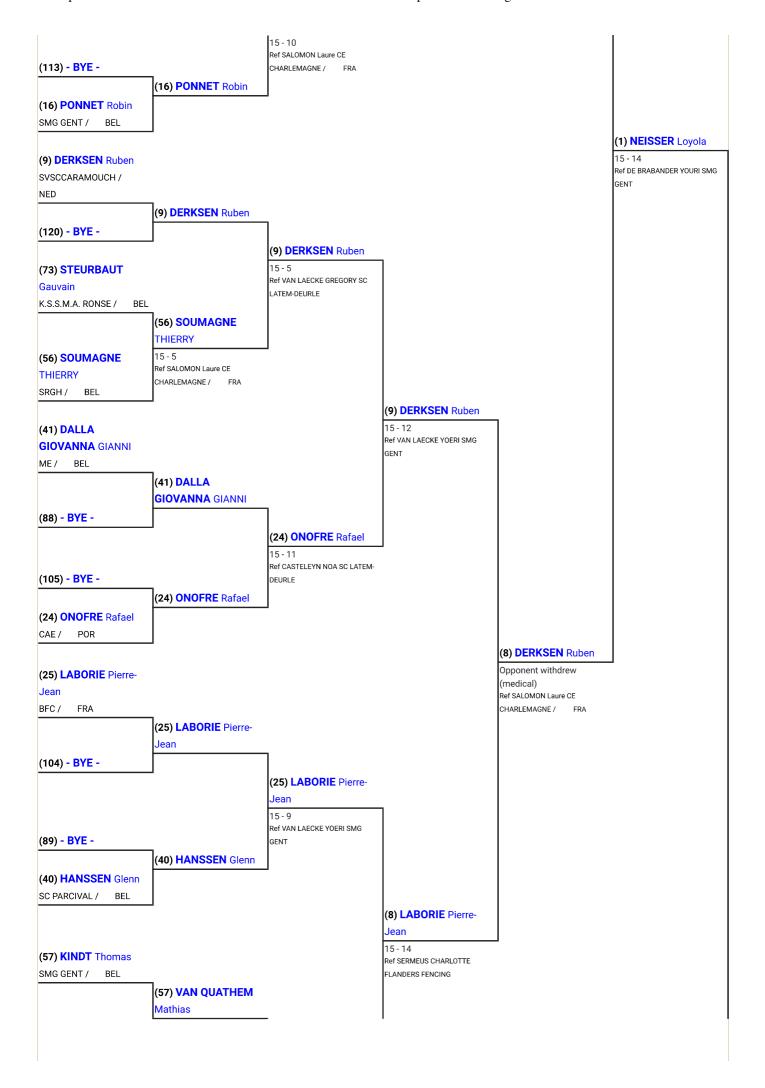

# Final Results

Search

Q

| Place | Name                     | Club(s)                                                            | Country |
|-------|--------------------------|--------------------------------------------------------------------|---------|
| 1     | VERWIJLEN Bas            | Schermclub Den Bosch                                               | NED     |
| 2     | NEISSER Loyola           | Cercle d'Escrime Gaumais                                           | BEL     |
| 3T    | FÉROT François-Xavier    | Cercle d'Escrime Gaumais                                           | BEL     |
| 3T    | KEPPEL Colin             | Schermclub Den Bosch                                               | NED     |
| 5     | BERNARD Florian          | Maison de l'Escrime                                                | BEL     |
| 6     | BUYSSENS Alexander       | C.I. Escrime Tourcoing                                             | FRA     |
| 7     | DERKSEN Ruben            | s.v.Scaramouch                                                     | NED     |
| 8     | VAN WINDEN Levy          | s.v.Robbschermen                                                   | NED     |
| 9     | LAMPERTZ GUILLAUME       | Cercle d'Escrime Charlemagne                                       | BEL     |
| 10    | BAEKELANDT Maxime        | Koninklijke en Ridderlijke Sint-Michielsgilde der Genste schermers | BEL     |
| 11    | CLERCX Robin             | Koninklijke en Ridderlijke Sint-Michielsgilde der Genste schermers | BEL     |
| 12    | VAN GAMMEREN AXI         | Schermacademie Zair                                                | NED     |
| 13    | JELDERS Christian        | Fencing Club Almere                                                | NED     |
| 14    | DEMEYERE Maarten         | K.S.S.M.A. Ronse                                                   | BEL     |
| 15    | TCHALTSEV Dmitri         | Maison de l'Escrime                                                | BEL     |
| 16    | LABORIE Pierre-Jean      | Brussels Fencing Club                                              | FRA     |
|       |                          | Maison de l'Escrime                                                | BEL     |
| 17    | DEWANDELEER Florian      |                                                                    |         |
| 18    | PONNET Robin             | Koninklijke en Ridderlijke Sint-Michielsgilde der Genste schermers | BEL     |
| 19    | HOUSIEAUX Marc           | Maison de l'Escrime                                                | FRA     |
| 20    | DECHAMPS Quentin         | Brussels Fencing Club                                              | BEL     |
| 21    | SOLAROLI Carlo           | Maison de l'Escrime                                                | BEL     |
| 22    | ONOFRE Rafael            | Clube Atlântico de Esgrima / Maison de l'Escrime                   | POR     |
| 23    | HAMOLINE Gautier         | Cercle d'Escrime Braine-l'Alleud                                   | BEL     |
| 24    | JACOBS Aikin             | Koninklijke en Ridderlijke Sint-Michielsgilde der Genste schermers | BEL     |
| 25    | GALLE Frederik           | De Hallebardiers                                                   | BEL     |
| 26    | HUSSON Geoffroy          | Maison de l'Escrime                                                | BEL     |
| 27    | GOORIS Andreo            | Maison de l'Escrime                                                | BEL     |
| 28    | SANZ Léandro             | Cercle d'Escrime Charlemagne                                       | BEL     |
| 29    | SCHANZLEH Thom           | Schermacademie Zair                                                | NED     |
| 30    | CARTON DE GRAMMONT Robin | S.R. Grande Harmonie                                               | BEL     |
| 31    | WILS Joppe               | Schermacademie Wezowski                                            | BEL     |
| 32    | DEHEZ Jeremy             | Cercle Royal d'Escrime de Bruxelles                                | BEL     |
| 33    | IVES Noé                 | Maison de l'Escrime                                                | BEL     |
| 34    | BIJKER Peter             | s.v.Robbschermen                                                   | NED     |
| 35    | BLANCHART Justin         | Cercle d'Escrime Embourg                                           | BEL     |
| 36    | KEPPEL Alec              | Schermclub Den Bosch                                               | NED     |
| 37    | RÉGIBEAU Gaspard         | Cercle d'Escrime Charlemagne                                       | BEL     |
| 38    | GÉNIE Thibault           | Lille Vauban                                                       | BEL     |
| 39    | DECONINCK Elias          | Koninklijke en Ridderlijke Sint-Michielsgilde der Genste schermers | BEL     |
| 40    | BOURGUIGNON Brice        | Maison de l'Escrime                                                | BEL     |
| 41    | DE VRIENDT Jacob         | Koninklijke en Ridderlijke Sint-Michielsgilde der Genste schermers | BEL     |
| 42    | CONDE REIS Albin         | Maison de l'Escrime                                                | BEL     |
| 43    | HANSSEN Glenn            | Schermclub Parcival                                                | BEL     |
| 44    | DALLA GIOVANNA GIANNI    | Maison de l'Escrime                                                | BEL     |
| 45    | PIJNENBORG TOM           | Schermclub Parcival                                                | BEL     |
| 46    | BILANI Nady              | Maison de l'Escrime                                                | BEL     |

2020-11-06 11:35 1 av 2

| Place | Name                        | Club(s)                                                            | Country |
|-------|-----------------------------|--------------------------------------------------------------------|---------|
| 47    | CLAUDE Jérémie              | Les 3 Armes                                                        | BEL     |
| 18    | VONCK Thomas                | Maison de l'Escrime                                                | BEL     |
| 19    | DENOISEUX Jonathan          | Schermacademie Wezowski                                            | BEL     |
| 0     | DE CALUWÉ Laurens           | Maison de l'Escrime                                                | BEL     |
| 1     | LOUCHET Philippe            | Maison de l'Escrime                                                | BEL     |
| 52    | LEPPERS Jon                 | Schermacademie Zair                                                | NED     |
| 3     | ORDONEZ DE BARRAICUA Manuel | Maison de l'Escrime                                                | ARG     |
| 54    | VAN COSTER Rudy             | Koninklijke en Ridderlijke Sint-Michielsgilde der Genste schermers | BEL     |
| 55    | STOCK Jean                  | Maison de l'Escrime                                                | BEL     |
| 6     | SOUMAGNE THIERRY            | Société Royale Grande Harmonie                                     | BEL     |
| 7     | DEHEZ Tristan               | Cercle Royal d'Escrime de Bruxelles                                | BEL     |
| 8     | LUTGENBURG Thomas           | Schermacademie Zair                                                | NED     |
| 9     | BRIQUET Cyril               | Cercle d'Escrime Embourg                                           | BEL     |
| 0     | HEIJNEN Samuel              | Schermclub Parcival                                                | BEL     |
| 1     | DEHEZ Etienne               | Cercle Royal d'Escrime de Bruxelles                                | BEL     |
| 2     | RENIER Kevin                | Koninklijke en Ridderlijke Sint-Michielsgilde der Genste schermers | BEL     |
| 3     | JESPERS Nils                | Schermacademie Wezowski                                            | BEL     |
| 4     | VAN QUATHEM Mathias         | Schermacademie Wezowski                                            | BEL     |
| 5     | KINDT Thomas                | Koninklijke en Ridderlijke Sint-Michielsgilde der Genste schermers | BEL     |
| 6     | VANDER MEULEN Hypoliet      | De Hallebardiers                                                   | BEL     |
| 7T    | VERNIK Jernej               | Brussels Fencing Club                                              | SLO     |
| 7T    | SPADARO Vladimiro           | Maison de l'Escrime                                                | BEL     |
| 9     | MEEWIS Theo                 | K.S.S.M.A. Ronse                                                   | BEL     |
| 0     | VAN EETVELDE Yannick        | Cercle d'Escrime Embourg                                           | BEL     |
| 1     | DOBBELS Jeremie             | De Hallebardiers                                                   | BEL     |
| 2     | WIELFAERT Wodan             | De Hallebardiers                                                   | BEL     |
| 3     | STEURBAUT Gauvain           | K.S.S.M.A. Ronse                                                   | BEL     |
| 4     | VAN STRIJTHEM Laurent       | Koninklijke en Ridderlijke Sint-Michielsgilde der Genste schermers | FRA     |
| 5     | GOULARD Pierre-Louis        | Cercle d'Escrime Charlemagne                                       | BEL     |
| 6     | THIELEMANS Alain            | Koninklijke en Ridderlijke Sint-Michielsgilde der Genste schermers | BEL     |
| 7     | LAMBERT Jérôme              | Les Mousquetaires Cinaciens                                        | BEL     |
| 8     | VANHASSEL André Antonio     | Schermacademie Wezowski                                            | BEL     |
| 9     | CABAY Jean-Louis            | Cercle d'Escrime Charlemagne                                       | BEL     |
| 0     | BOITTE Loïk                 | Cercle d'Escrime Braine-l'Alleud                                   | BEL     |
| 1     | DELAFONTAINE Stefaan        | De Hallebardiers                                                   | BEL     |
| 2     | TERMEER Nick                | s.v.Robbschermen                                                   | NED     |
| 3     | FRÉMALLLE Julien            | Les Mousquetaires Cinaciens                                        | BEL     |
| 4     | PIERLOT Alexandre           | La Dague - La Prime                                                | BEL     |
| 5     | HANSSENS Eric               | Brussels Fencing Club                                              | BEL     |
| NF    | FENOUL Frédéric             | Cercle d'Escrime Braine-l'Alleud                                   | FRA     |

# Pool Results

Search

| Place | Name                     | ٧ | V/M  | TS | TR | Ind | Status   | Club(s)                                                            | Country |
|-------|--------------------------|---|------|----|----|-----|----------|--------------------------------------------------------------------|---------|
| 1     | NEISSER Loyola           | 6 | 1.00 | 30 | 6  | +24 | Advanced | Cercle d'Escrime Gaumais                                           | BEL     |
| 2T    | VERWIJLEN Bas            | 7 | 1.00 | 35 | 12 | +23 | Advanced | Schermclub Den Bosch                                               | NED     |
| 2T    | LAMPERTZ GUILLAUME       | 7 | 1.00 | 35 | 12 | +23 | Advanced | Cercle d'Escrime Charlemagne                                       | BEL     |
| 4     | FÉROT Francois-Xavier    | 6 | 1.00 | 30 | 7  | +23 | Advanced | Cercle d'Escrime Gaumais                                           | BEL     |
| 5     | BERNARD Florian          | 7 | 1.00 | 35 | 16 | +19 | Advanced | Maison de l'Escrime                                                | BEL     |
| 6     | BAEKELANDT Maxime        | 7 | 1.00 | 34 | 21 | +13 | Advanced | Koninklijke en Ridderlijke Sint-Michielsgilde der Genste schermers | BEL     |
| 7     | BUYSSENS Alexander       | 7 | 1.00 | 35 | 23 | +12 | Advanced | C.I. Escrime Tourcoing                                             | FRA     |
| 8     | DEWANDELEER Florian      | 6 | 0.86 | 34 | 13 | +21 | Advanced | Maison de l'Escrime                                                | BEL     |
| 9     | DERKSEN Ruben            | 6 | 0.86 | 34 | 18 | +16 | Advanced | s.v.Scaramouch                                                     | NED     |
| 10    | CLERCX Robin             | 6 | 0.86 | 30 | 14 | +16 | Advanced | Koninklijke en Ridderlijke Sint-Michielsgilde der Genste schermers | BEL     |
| 11    | IVES Noé                 | 6 | 0.86 | 32 | 17 | +15 | Advanced | Maison de l'Escrime                                                | BEL     |
| 12    | VAN GAMMEREN AxI         | 6 | 0.86 | 33 | 21 | +12 | Advanced | Schermacademie Zair                                                | NED     |
| 13T   | KEPPEL Colin             | 6 | 0.86 | 32 | 22 | +10 | Advanced | Schermclub Den Bosch                                               | NED     |
| 13T   | JELDERS Christian        | 6 | 0.86 | 32 | 22 | +10 | Advanced | Fencing Club Almere                                                | NED     |
| 15    | BIJKER Peter             | 6 | 0.86 | 31 | 21 | +10 | Advanced | s.v.Robbschermen                                                   | NED     |
| 16    | PONNET Robin             | 5 | 0.83 | 29 | 15 | +14 | Advanced | Koninklijke en Ridderlijke Sint-Michielsgilde der Genste schermers | BEL     |
| 17    | DEMEYERE Maarten         | 5 | 0.83 | 26 | 14 | +12 | Advanced | K.S.S.M.A. Ronse                                                   | BEL     |
| 18    | TCHALTSEV Dmitri         | 5 | 0.83 | 29 | 18 | +11 | Advanced | Maison de l'Escrime                                                | BEL     |
| 19    | HOUSIEAUX Marc           | 5 | 0.71 | 30 | 15 | +15 | Advanced | Maison de l'Escrime                                                | FRA     |
| 20    | DECHAMPS Quentin         | 5 | 0.71 | 28 | 17 | +11 | Advanced | Brussels Fencing Club                                              | BEL     |
| 21    | BLANCHART Justin         | 5 | 0.71 | 29 | 19 | +10 | Advanced | Cercle d'Escrime Embourg                                           | BEL     |
| 22    | VAN WINDEN Levy          | 5 | 0.71 | 31 | 22 | +9  | Advanced | s.v.Robbschermen                                                   | NED     |
| 23    | SOLAROLI Carlo           | 5 | 0.71 | 30 | 23 | +7  | Advanced | Maison de l'Escrime                                                | BEL     |
| 24    | ONOFRE Rafael            | 5 | 0.71 | 30 | 24 | +6  | Advanced | Clube Atlântico de Esgrima / Maison de l'Escrime                   | POR     |
| 25    | LABORIE Pierre-Jean      | 5 | 0.71 | 29 | 26 | +3  | Advanced | Brussels Fencing Club                                              | FRA     |
| 26    | HAMOLINE Gautier         | 5 | 0.71 | 27 | 25 | +2  | Advanced | Cercle d'Escrime Braine-l'Alleud                                   | BEL     |
| 27    | KEPPEL Alec              | 4 | 0.67 | 28 | 22 | +6  | Advanced | Schermclub Den Bosch                                               | NED     |
| 28    | JACOBS Aikin             | 4 | 0.67 | 22 | 18 | +4  | Advanced | Koninklijke en Ridderlijke Sint-Michielsgilde der Genste schermers | BEL     |
| 29    | GALLE Frederik           | 4 | 0.57 | 32 | 23 | +9  | Advanced | De Hallebardiers                                                   | BEL     |
| 30    | RÉGIBEAU Gaspard         | 4 | 0.57 | 31 | 24 | +7  | Advanced | Cercle d'Escrime Charlemagne                                       | BEL     |
| 31    | HUSSON Geoffroy          | 4 | 0.57 | 30 | 25 | +5  | Advanced | Maison de l'Escrime                                                | BEL     |
| 32    | GOORIS Andreo            | 4 | 0.57 | 28 | 24 | +4  | Advanced | Maison de l'Escrime                                                | BEL     |
| 33    | GÉNIE Thibault           | 4 | 0.57 | 30 | 29 | +1  | Advanced | Lille Vauban                                                       | BEL     |
| 34    | DECONINCK Elias          | 4 | 0.57 | 29 | 28 | +1  | Advanced | Koninklijke en Ridderlijke Sint-Michielsgilde der Genste schermers | BEL     |
| 35    | SANZ Léandro             | 4 | 0.57 | 28 | 27 | +1  | Advanced | Cercle d'Escrime Charlemagne                                       | BEL     |
| 36    | BOURGUIGNON Brice        | 4 | 0.57 | 28 | 28 | 0   | Advanced | Maison de l'Escrime                                                | BEL     |
| 37    | DE VRIENDT Jacob         | 4 | 0.57 | 26 | 31 | -5  | Advanced | Koninklijke en Ridderlijke Sint-Michielsgilde der Genste schermers | BEL     |
| 38    | SCHANZLEH Thom           | 3 | 0.50 | 23 | 17 | +6  | Advanced | Schermacademie Zair                                                | NED     |
| 39    | CONDE REIS Albin         | 3 | 0.50 | 24 | 22 | +2  | Advanced | Maison de l'Escrime                                                | BEL     |
| 40    | HANSSEN Glenn            | 3 | 0.50 | 23 | 24 | -1  | Advanced | Schermclub Parcival                                                | BEL     |
| 41    | DALLA GIOVANNA GIANNI    | 3 | 0.50 | 22 | 23 | -1  | Advanced | Maison de l'Escrime                                                | BEL     |
| 42    | PIJNENBORG TOM           | 3 | 0.50 | 20 | 23 | -3  | Advanced | Schermclub Parcival                                                | BEL     |
| 43    | BILANI Nady              | 3 | 0.43 | 29 | 27 | +2  | Advanced | Maison de l'Escrime                                                | BEL     |
| 44    | CARTON DE GRAMMONT Robin | 3 | 0.43 | 30 | 29 | +1  | Advanced | S.R. Grande Harmonie                                               | BEL     |
| 45    | CLAUDE Jérémie           |   | 0.43 | 28 | 28 | 0   | Advanced | Les 3 Armes                                                        | BEL     |
| 46    | VONCK Thomas             | 3 | 0.43 | 25 | 25 | 0   | Advanced | Maison de l'Escrime                                                | BEL     |

2020-11-06 11:36 1 av 2

| Place | Name                        | ٧ | V/M  | TS | TR | Ind | Status   | Club(s)                                                            | Country |
|-------|-----------------------------|---|------|----|----|-----|----------|--------------------------------------------------------------------|---------|
| 47    | DENOISEUX Jonathan          | 3 | 0.43 | 26 | 28 | -2  | Advanced | Schermacademie Wezowski                                            | BEL     |
| 48    | DE CALUWÉ Laurens           | 3 | 0.43 | 26 | 29 | -3  | Advanced | Maison de l'Escrime                                                | BEL     |
| 49    | LOUCHET Philippe            | 3 | 0.43 | 24 | 28 | -4  | Advanced | Maison de l'Escrime                                                | BEL     |
| 50    | WILS Joppe                  | 3 | 0.43 | 23 | 28 | -5  | Advanced | Schermacademie Wezowski                                            | BEL     |
| 51    | LEPPERS Jon                 | 3 | 0.43 | 22 | 28 | -6  | Advanced | Schermacademie Zair                                                | NED     |
| 52    | ORDONEZ DE BARRAICUA Manuel | 3 | 0.43 | 23 | 30 | -7  | Advanced | Maison de l'Escrime                                                | ARG     |
| 53    | VAN COSTER Rudy             | 3 | 0.43 | 22 | 29 | -7  | Advanced | Koninklijke en Ridderlijke Sint-Michielsgilde der Genste schermers | BEL     |
| 54    | DEHEZ Jeremy                | 2 | 0.33 | 18 | 22 | -4  | Advanced | Cercle Royal d'Escrime de Bruxelles                                | BEL     |
| 55    | STOCK Jean                  | 2 | 0.33 | 19 | 24 | -5  | Advanced | Maison de l'Escrime                                                | BEL     |
| 56    | SOUMAGNE THIERRY            | 2 | 0.33 | 18 | 26 | -8  | Advanced | Société Royale Grande Harmonie                                     | BEL     |
| 57    | KINDT Thomas                | 2 | 0.33 | 17 | 25 | -8  | Advanced | Koninklijke en Ridderlijke Sint-Michielsgilde der Genste schermers | BEL     |
| 58    | DEHEZ Tristan               | 2 | 0.33 | 14 | 25 | -11 | Advanced | Cercle Royal d'Escrime de Bruxelles                                | BEL     |
| 59    | VANDER MEULEN Hypoliet      | 2 | 0.29 | 28 | 30 | -2  | Advanced | De Hallebardiers                                                   | BEL     |
| 60    | LUTGENBURG Thomas           | 2 | 0.29 | 26 | 29 | -3  | Advanced | Schermacademie Zair                                                | NED     |
| 61T   | VERNIK Jernej               | 2 | 0.29 | 26 | 30 | -4  | Advanced | Brussels Fencing Club                                              | SLO     |
| 61T   | SPADARO Vladimiro           | 2 | 0.29 | 26 | 30 | -4  | Advanced | Maison de l'Escrime                                                | BEL     |
| 63    | MEEWIS Theo                 | 2 | 0.29 | 24 | 30 | -6  | Advanced | K.S.S.M.A. Ronse                                                   | BEL     |
| 64    | VAN EETVELDE Yannick        | 2 | 0.29 | 23 | 30 | -7  | Advanced | Cercle d'Escrime Embourg                                           | BEL     |
| 65    | BRIQUET Cyril               | 2 | 0.29 | 21 | 28 | -7  | Advanced | Cercle d'Escrime Embourg                                           | BEL     |
| 66    | HEIJNEN Samuel              | 2 | 0.29 | 24 | 32 | -8  | Advanced | Schermclub Parcival                                                | BEL     |
| 67    | DEHEZ Etienne               | 2 | 0.29 | 21 | 30 | -9  | Advanced | Cercle Royal d'Escrime de Bruxelles                                | BEL     |
| 68    | RENIER Kevin                | 2 | 0.29 | 20 | 30 | -10 | Advanced | Koninklijke en Ridderlijke Sint-Michielsgilde der Genste schermers | BEL     |
| 69    | DOBBELS Jeremie             | 2 | 0.29 | 21 | 32 | -11 | Advanced | De Hallebardiers                                                   | BEL     |
| 70    | JESPERS Nils                | 2 | 0.29 | 17 | 31 | -14 | Advanced | Schermacademie Wezowski                                            | BEL     |
| 71    | WIELFAERT Wodan             | 1 | 0.17 | 17 | 27 | -10 | Advanced | De Hallebardiers                                                   | BEL     |
| 72    | VAN QUATHEM Mathias         | 1 | 0.17 | 15 | 29 | -14 | Advanced | Schermacademie Wezowski                                            | BEL     |
| 73    | STEURBAUT Gauvain           | 1 | 0.17 | 10 | 29 | -19 | Advanced | K.S.S.M.A. Ronse                                                   | BEL     |
| 74    | VAN STRIJTHEM Laurent       | 1 | 0.14 | 21 | 31 | -10 | Advanced | Koninklijke en Ridderlijke Sint-Michielsgilde der Genste schermers | FRA     |
| 75    | GOULARD Pierre-Louis        | 1 | 0.14 | 21 | 32 | -11 | Advanced | Cercle d'Escrime Charlemagne                                       | BEL     |
| 76    | THIELEMANS Alain            | 1 | 0.14 | 21 | 34 | -13 | Advanced | Koninklijke en Ridderlijke Sint-Michielsgilde der Genste schermers | BEL     |
| 77    | LAMBERT Jérôme              | 1 | 0.14 | 19 | 32 | -13 | Advanced | Les Mousquetaires Cinaciens                                        | BEL     |
| 78    | VANHASSEL André Antonio     | 1 | 0.14 | 17 | 30 | -13 | Advanced | Schermacademie Wezowski                                            | BEL     |
| 79    | CABAY Jean-Louis            | 1 | 0.14 | 17 | 33 | -16 | Advanced | Cercle d'Escrime Charlemagne                                       | BEL     |
| 80    | BOITTE Loïk                 | 1 | 0.14 | 14 | 31 | -17 | Advanced | Cercle d'Escrime Braine-l'Alleud                                   | BEL     |
| 81    | DELAFONTAINE Stefaan        | 1 | 0.14 | 14 | 34 | -20 | Advanced | De Hallebardiers                                                   | BEL     |
| 82    | TERMEER Nick                | 0 | 0.00 | 18 | 35 | -17 | Advanced | s.v.Robbschermen                                                   | NED     |
| 83    | FRÉMALLLE Julien            | 0 | 0.00 | 16 | 34 | -18 | Advanced | Les Mousquetaires Cinaciens                                        | BEL     |
| 84    | PIERLOT Alexandre           | 0 | 0.00 | 12 | 30 | -18 | Advanced | La Dague - La Prime                                                | BEL     |
| 85    | HANSSENS Eric               | 0 | 0.00 | 13 | 35 | -22 | Advanced | Brussels Fencing Club                                              | BEL     |