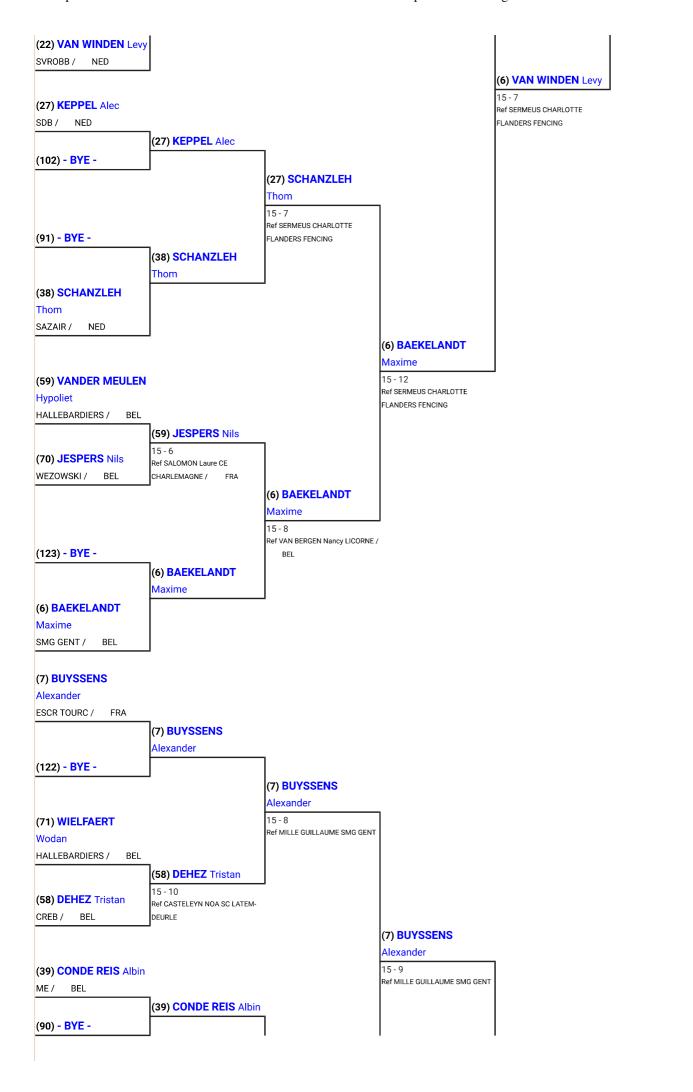

# Final Results

Search

Q

| Place | Name                     | Club(s)                                                            | Country |
|-------|--------------------------|--------------------------------------------------------------------|---------|
| 1     | VERWIJLEN Bas            | Schermclub Den Bosch                                               | NED     |
| 2     | NEISSER Loyola           | Cercle d'Escrime Gaumais                                           | BEL     |
| 3T    | FÉROT François-Xavier    | Cercle d'Escrime Gaumais                                           | BEL     |
| 3T    | KEPPEL Colin             | Schermclub Den Bosch                                               | NED     |
| 5     | BERNARD Florian          | Maison de l'Escrime                                                | BEL     |
| 6     | BUYSSENS Alexander       | C.I. Escrime Tourcoing                                             | FRA     |
| 7     | DERKSEN Ruben            | s.v.Scaramouch                                                     | NED     |
| 8     | VAN WINDEN Levy          | s.v.Robbschermen                                                   | NED     |
| 9     | LAMPERTZ GUILLAUME       | Cercle d'Escrime Charlemagne                                       | BEL     |
| 10    | BAEKELANDT Maxime        | Koninklijke en Ridderlijke Sint-Michielsgilde der Genste schermers | BEL     |
| 11    | CLERCX Robin             | Koninklijke en Ridderlijke Sint-Michielsgilde der Genste schermers | BEL     |
| 12    | VAN GAMMEREN AXI         | Schermacademie Zair                                                | NED     |
| 13    | JELDERS Christian        | Fencing Club Almere                                                | NED     |
| 14    | DEMEYERE Maarten         | K.S.S.M.A. Ronse                                                   | BEL     |
| 15    | TCHALTSEV Dmitri         | Maison de l'Escrime                                                | BEL     |
| 16    | LABORIE Pierre-Jean      | Brussels Fencing Club                                              | FRA     |
|       |                          | Maison de l'Escrime                                                | BEL     |
| 17    | DEWANDELEER Florian      |                                                                    |         |
| 18    | PONNET Robin             | Koninklijke en Ridderlijke Sint-Michielsgilde der Genste schermers | BEL     |
| 19    | HOUSIEAUX Marc           | Maison de l'Escrime                                                | FRA     |
| 20    | DECHAMPS Quentin         | Brussels Fencing Club                                              | BEL     |
| 21    | SOLAROLI Carlo           | Maison de l'Escrime                                                | BEL     |
| 22    | ONOFRE Rafael            | Clube Atlântico de Esgrima / Maison de l'Escrime                   | POR     |
| 23    | HAMOLINE Gautier         | Cercle d'Escrime Braine-l'Alleud                                   | BEL     |
| 24    | JACOBS Aikin             | Koninklijke en Ridderlijke Sint-Michielsgilde der Genste schermers | BEL     |
| 25    | GALLE Frederik           | De Hallebardiers                                                   | BEL     |
| 26    | HUSSON Geoffroy          | Maison de l'Escrime                                                | BEL     |
| 27    | GOORIS Andreo            | Maison de l'Escrime                                                | BEL     |
| 28    | SANZ Léandro             | Cercle d'Escrime Charlemagne                                       | BEL     |
| 29    | SCHANZLEH Thom           | Schermacademie Zair                                                | NED     |
| 30    | CARTON DE GRAMMONT Robin | S.R. Grande Harmonie                                               | BEL     |
| 31    | WILS Joppe               | Schermacademie Wezowski                                            | BEL     |
| 32    | DEHEZ Jeremy             | Cercle Royal d'Escrime de Bruxelles                                | BEL     |
| 33    | IVES Noé                 | Maison de l'Escrime                                                | BEL     |
| 34    | BIJKER Peter             | s.v.Robbschermen                                                   | NED     |
| 35    | BLANCHART Justin         | Cercle d'Escrime Embourg                                           | BEL     |
| 36    | KEPPEL Alec              | Schermclub Den Bosch                                               | NED     |
| 37    | RÉGIBEAU Gaspard         | Cercle d'Escrime Charlemagne                                       | BEL     |
| 38    | GÉNIE Thibault           | Lille Vauban                                                       | BEL     |
| 39    | DECONINCK Elias          | Koninklijke en Ridderlijke Sint-Michielsgilde der Genste schermers | BEL     |
| 40    | BOURGUIGNON Brice        | Maison de l'Escrime                                                | BEL     |
| 41    | DE VRIENDT Jacob         | Koninklijke en Ridderlijke Sint-Michielsgilde der Genste schermers | BEL     |
| 42    | CONDE REIS Albin         | Maison de l'Escrime                                                | BEL     |
| 43    | HANSSEN Glenn            | Schermclub Parcival                                                | BEL     |
| 44    | DALLA GIOVANNA GIANNI    | Maison de l'Escrime                                                | BEL     |
| 45    | PIJNENBORG TOM           | Schermclub Parcival                                                | BEL     |
| 46    | BILANI Nady              | Maison de l'Escrime                                                | BEL     |

# Pool Results

Search

| Place | Name                     | ٧ | V/M  | TS | TR | Ind | Status   | Club(s)                                                            | Country |
|-------|--------------------------|---|------|----|----|-----|----------|--------------------------------------------------------------------|---------|
| 1     | NEISSER Loyola           | 6 | 1.00 | 30 | 6  | +24 | Advanced | Cercle d'Escrime Gaumais                                           | BEL     |
| 2T    | VERWIJLEN Bas            | 7 | 1.00 | 35 | 12 | +23 | Advanced | Schermclub Den Bosch                                               | NED     |
| 2T    | LAMPERTZ GUILLAUME       | 7 | 1.00 | 35 | 12 | +23 | Advanced | Cercle d'Escrime Charlemagne                                       | BEL     |
| 4     | FÉROT Francois-Xavier    | 6 | 1.00 | 30 | 7  | +23 | Advanced | Cercle d'Escrime Gaumais                                           | BEL     |
| 5     | BERNARD Florian          | 7 | 1.00 | 35 | 16 | +19 | Advanced | Maison de l'Escrime                                                | BEL     |
| 6     | BAEKELANDT Maxime        | 7 | 1.00 | 34 | 21 | +13 | Advanced | Koninklijke en Ridderlijke Sint-Michielsgilde der Genste schermers | BEL     |
| 7     | BUYSSENS Alexander       | 7 | 1.00 | 35 | 23 | +12 | Advanced | C.I. Escrime Tourcoing                                             | FRA     |
| 8     | DEWANDELEER Florian      | 6 | 0.86 | 34 | 13 | +21 | Advanced | Maison de l'Escrime                                                | BEL     |
| 9     | DERKSEN Ruben            | 6 | 0.86 | 34 | 18 | +16 | Advanced | s.v.Scaramouch                                                     | NED     |
| 10    | CLERCX Robin             | 6 | 0.86 | 30 | 14 | +16 | Advanced | Koninklijke en Ridderlijke Sint-Michielsgilde der Genste schermers | BEL     |
| 11    | IVES Noé                 | 6 | 0.86 | 32 | 17 | +15 | Advanced | Maison de l'Escrime                                                | BEL     |
| 12    | VAN GAMMEREN AxI         | 6 | 0.86 | 33 | 21 | +12 | Advanced | Schermacademie Zair                                                | NED     |
| 13T   | KEPPEL Colin             | 6 | 0.86 | 32 | 22 | +10 | Advanced | Schermclub Den Bosch                                               | NED     |
| 13T   | JELDERS Christian        | 6 | 0.86 | 32 | 22 | +10 | Advanced | Fencing Club Almere                                                | NED     |
| 15    | BIJKER Peter             | 6 | 0.86 | 31 | 21 | +10 | Advanced | s.v.Robbschermen                                                   | NED     |
| 16    | PONNET Robin             | 5 | 0.83 | 29 | 15 | +14 | Advanced | Koninklijke en Ridderlijke Sint-Michielsgilde der Genste schermers | BEL     |
| 17    | DEMEYERE Maarten         | 5 | 0.83 | 26 | 14 | +12 | Advanced | K.S.S.M.A. Ronse                                                   | BEL     |
| 18    | TCHALTSEV Dmitri         | 5 | 0.83 | 29 | 18 | +11 | Advanced | Maison de l'Escrime                                                | BEL     |
| 19    | HOUSIEAUX Marc           | 5 | 0.71 | 30 | 15 | +15 | Advanced | Maison de l'Escrime                                                | FRA     |
| 20    | DECHAMPS Quentin         | 5 | 0.71 | 28 | 17 | +11 | Advanced | Brussels Fencing Club                                              | BEL     |
| 21    | BLANCHART Justin         | 5 | 0.71 | 29 | 19 | +10 | Advanced | Cercle d'Escrime Embourg                                           | BEL     |
| 22    | VAN WINDEN Levy          | 5 | 0.71 | 31 | 22 | +9  | Advanced | s.v.Robbschermen                                                   | NED     |
| 23    | SOLAROLI Carlo           | 5 | 0.71 | 30 | 23 | +7  | Advanced | Maison de l'Escrime                                                | BEL     |
| 24    | ONOFRE Rafael            | 5 | 0.71 | 30 | 24 | +6  | Advanced | Clube Atlântico de Esgrima / Maison de l'Escrime                   | POR     |
| 25    | LABORIE Pierre-Jean      | 5 | 0.71 | 29 | 26 | +3  | Advanced | Brussels Fencing Club                                              | FRA     |
| 26    | HAMOLINE Gautier         | 5 | 0.71 | 27 | 25 | +2  | Advanced | Cercle d'Escrime Braine-l'Alleud                                   | BEL     |
| 27    | KEPPEL Alec              | 4 | 0.67 | 28 | 22 | +6  | Advanced | Schermclub Den Bosch                                               | NED     |
| 28    | JACOBS Aikin             | 4 | 0.67 | 22 | 18 | +4  | Advanced | Koninklijke en Ridderlijke Sint-Michielsgilde der Genste schermers | BEL     |
| 29    | GALLE Frederik           | 4 | 0.57 | 32 | 23 | +9  | Advanced | De Hallebardiers                                                   | BEL     |
| 30    | RÉGIBEAU Gaspard         | 4 | 0.57 | 31 | 24 | +7  | Advanced | Cercle d'Escrime Charlemagne                                       | BEL     |
| 31    | HUSSON Geoffroy          | 4 | 0.57 | 30 | 25 | +5  | Advanced | Maison de l'Escrime                                                | BEL     |
| 32    | GOORIS Andreo            | 4 | 0.57 | 28 | 24 | +4  | Advanced | Maison de l'Escrime                                                | BEL     |
| 33    | GÉNIE Thibault           | 4 | 0.57 | 30 | 29 | +1  | Advanced | Lille Vauban                                                       | BEL     |
| 34    | DECONINCK Elias          | 4 | 0.57 | 29 | 28 | +1  | Advanced | Koninklijke en Ridderlijke Sint-Michielsgilde der Genste schermers | BEL     |
| 35    | SANZ Léandro             | 4 | 0.57 | 28 | 27 | +1  | Advanced | Cercle d'Escrime Charlemagne                                       | BEL     |
| 36    | BOURGUIGNON Brice        | 4 | 0.57 | 28 | 28 | 0   | Advanced | Maison de l'Escrime                                                | BEL     |
| 37    | DE VRIENDT Jacob         | 4 | 0.57 | 26 | 31 | -5  | Advanced | Koninklijke en Ridderlijke Sint-Michielsgilde der Genste schermers | BEL     |
| 38    | SCHANZLEH Thom           | 3 | 0.50 | 23 | 17 | +6  | Advanced | Schermacademie Zair                                                | NED     |
| 39    | CONDE REIS Albin         | 3 | 0.50 | 24 | 22 | +2  | Advanced | Maison de l'Escrime                                                | BEL     |
| 40    | HANSSEN Glenn            | 3 | 0.50 | 23 | 24 | -1  | Advanced | Schermclub Parcival                                                | BEL     |
| 41    | DALLA GIOVANNA GIANNI    | 3 | 0.50 | 22 | 23 | -1  | Advanced | Maison de l'Escrime                                                | BEL     |
| 42    | PIJNENBORG TOM           | 3 | 0.50 | 20 | 23 | -3  | Advanced | Schermclub Parcival                                                | BEL     |
| 43    | BILANI Nady              | 3 | 0.43 | 29 | 27 | +2  | Advanced | Maison de l'Escrime                                                | BEL     |
| 44    | CARTON DE GRAMMONT Robin | 3 | 0.43 | 30 | 29 | +1  | Advanced | S.R. Grande Harmonie                                               | BEL     |
| 45    | CLAUDE Jérémie           |   | 0.43 | 28 | 28 | 0   | Advanced | Les 3 Armes                                                        | BEL     |
| 46    | VONCK Thomas             | 3 | 0.43 | 25 | 25 | 0   | Advanced | Maison de l'Escrime                                                | BEL     |