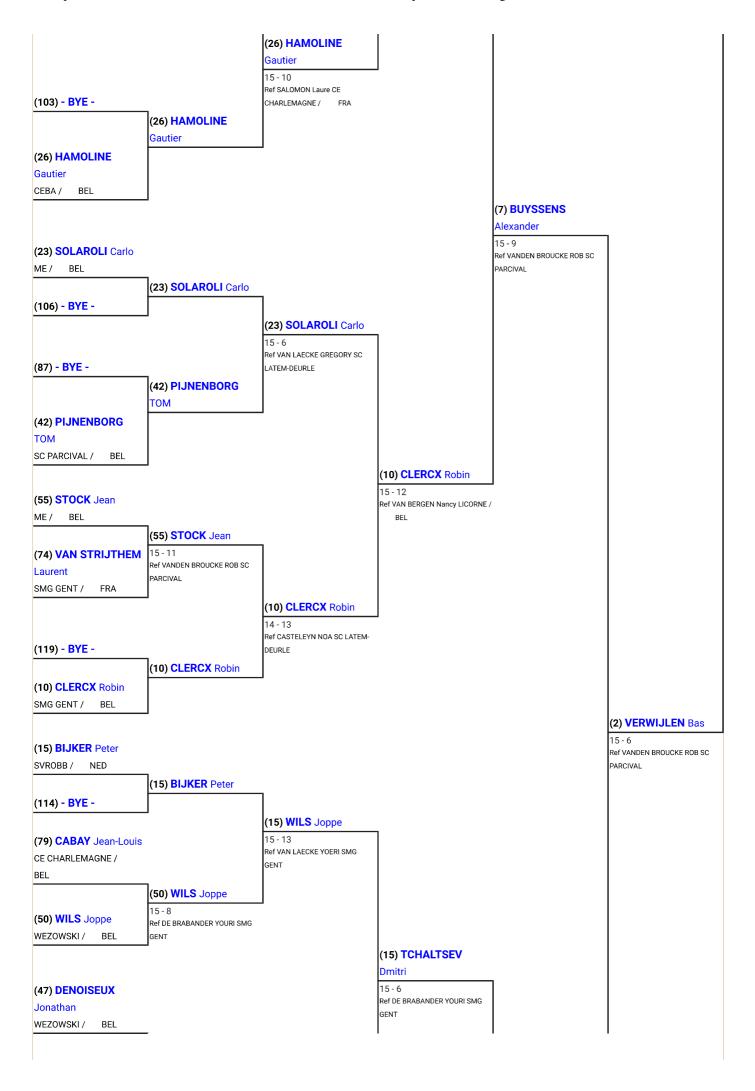

# Final Results

Search

Q

| Place | Name                     | Club(s)                                                            | Country |
|-------|--------------------------|--------------------------------------------------------------------|---------|
| 1     | VERWIJLEN Bas            | Schermclub Den Bosch                                               | NED     |
| 2     | NEISSER Loyola           | Cercle d'Escrime Gaumais                                           | BEL     |
| 3T    | FÉROT François-Xavier    | Cercle d'Escrime Gaumais                                           | BEL     |
| 3T    | KEPPEL Colin             | Schermclub Den Bosch                                               | NED     |
| 5     | BERNARD Florian          | Maison de l'Escrime                                                | BEL     |
| 6     | BUYSSENS Alexander       | C.I. Escrime Tourcoing                                             | FRA     |
| 7     | DERKSEN Ruben            | s.v.Scaramouch                                                     | NED     |
| 8     | VAN WINDEN Levy          | s.v.Robbschermen                                                   | NED     |
| 9     | LAMPERTZ GUILLAUME       | Cercle d'Escrime Charlemagne                                       | BEL     |
| 10    | BAEKELANDT Maxime        | Koninklijke en Ridderlijke Sint-Michielsgilde der Genste schermers | BEL     |
| 11    | CLERCX Robin             | Koninklijke en Ridderlijke Sint-Michielsgilde der Genste schermers | BEL     |
| 12    | VAN GAMMEREN AXI         | Schermacademie Zair                                                | NED     |
| 13    | JELDERS Christian        | Fencing Club Almere                                                | NED     |
| 14    | DEMEYERE Maarten         | K.S.S.M.A. Ronse                                                   | BEL     |
| 15    | TCHALTSEV Dmitri         | Maison de l'Escrime                                                | BEL     |
| 16    | LABORIE Pierre-Jean      | Brussels Fencing Club                                              | FRA     |
|       |                          | Maison de l'Escrime                                                | BEL     |
| 17    | DEWANDELEER Florian      |                                                                    |         |
| 18    | PONNET Robin             | Koninklijke en Ridderlijke Sint-Michielsgilde der Genste schermers | BEL     |
| 19    | HOUSIEAUX Marc           | Maison de l'Escrime                                                | FRA     |
| 20    | DECHAMPS Quentin         | Brussels Fencing Club                                              | BEL     |
| 21    | SOLAROLI Carlo           | Maison de l'Escrime                                                | BEL     |
| 22    | ONOFRE Rafael            | Clube Atlântico de Esgrima / Maison de l'Escrime                   | POR     |
| 23    | HAMOLINE Gautier         | Cercle d'Escrime Braine-l'Alleud                                   | BEL     |
| 24    | JACOBS Aikin             | Koninklijke en Ridderlijke Sint-Michielsgilde der Genste schermers | BEL     |
| 25    | GALLE Frederik           | De Hallebardiers                                                   | BEL     |
| 26    | HUSSON Geoffroy          | Maison de l'Escrime                                                | BEL     |
| 27    | GOORIS Andreo            | Maison de l'Escrime                                                | BEL     |
| 28    | SANZ Léandro             | Cercle d'Escrime Charlemagne                                       | BEL     |
| 29    | SCHANZLEH Thom           | Schermacademie Zair                                                | NED     |
| 30    | CARTON DE GRAMMONT Robin | S.R. Grande Harmonie                                               | BEL     |
| 31    | WILS Joppe               | Schermacademie Wezowski                                            | BEL     |
| 32    | DEHEZ Jeremy             | Cercle Royal d'Escrime de Bruxelles                                | BEL     |
| 33    | IVES Noé                 | Maison de l'Escrime                                                | BEL     |
| 34    | BIJKER Peter             | s.v.Robbschermen                                                   | NED     |
| 35    | BLANCHART Justin         | Cercle d'Escrime Embourg                                           | BEL     |
| 36    | KEPPEL Alec              | Schermclub Den Bosch                                               | NED     |
| 37    | RÉGIBEAU Gaspard         | Cercle d'Escrime Charlemagne                                       | BEL     |
| 38    | GÉNIE Thibault           | Lille Vauban                                                       | BEL     |
| 39    | DECONINCK Elias          | Koninklijke en Ridderlijke Sint-Michielsgilde der Genste schermers | BEL     |
| 40    | BOURGUIGNON Brice        | Maison de l'Escrime                                                | BEL     |
| 41    | DE VRIENDT Jacob         | Koninklijke en Ridderlijke Sint-Michielsgilde der Genste schermers | BEL     |
| 42    | CONDE REIS Albin         | Maison de l'Escrime                                                | BEL     |
| 43    | HANSSEN Glenn            | Schermclub Parcival                                                | BEL     |
| 44    | DALLA GIOVANNA GIANNI    | Maison de l'Escrime                                                | BEL     |
| 45    | PIJNENBORG TOM           | Schermclub Parcival                                                | BEL     |
| 46    | BILANI Nady              | Maison de l'Escrime                                                | BEL     |

# Pool Results

Search

| Place | Name                     | ٧ | V/M  | TS | TR | Ind | Status   | Club(s)                                                            | Country |
|-------|--------------------------|---|------|----|----|-----|----------|--------------------------------------------------------------------|---------|
| 1     | NEISSER Loyola           | 6 | 1.00 | 30 | 6  | +24 | Advanced | Cercle d'Escrime Gaumais                                           | BEL     |
| 2T    | VERWIJLEN Bas            | 7 | 1.00 | 35 | 12 | +23 | Advanced | Schermclub Den Bosch                                               | NED     |
| 2T    | LAMPERTZ GUILLAUME       | 7 | 1.00 | 35 | 12 | +23 | Advanced | Cercle d'Escrime Charlemagne                                       | BEL     |
| 4     | FÉROT Francois-Xavier    | 6 | 1.00 | 30 | 7  | +23 | Advanced | Cercle d'Escrime Gaumais                                           | BEL     |
| 5     | BERNARD Florian          | 7 | 1.00 | 35 | 16 | +19 | Advanced | Maison de l'Escrime                                                | BEL     |
| 6     | BAEKELANDT Maxime        | 7 | 1.00 | 34 | 21 | +13 | Advanced | Koninklijke en Ridderlijke Sint-Michielsgilde der Genste schermers | BEL     |
| 7     | BUYSSENS Alexander       | 7 | 1.00 | 35 | 23 | +12 | Advanced | C.I. Escrime Tourcoing                                             | FRA     |
| 8     | DEWANDELEER Florian      | 6 | 0.86 | 34 | 13 | +21 | Advanced | Maison de l'Escrime                                                | BEL     |
| 9     | DERKSEN Ruben            | 6 | 0.86 | 34 | 18 | +16 | Advanced | s.v.Scaramouch                                                     | NED     |
| 10    | CLERCX Robin             | 6 | 0.86 | 30 | 14 | +16 | Advanced | Koninklijke en Ridderlijke Sint-Michielsgilde der Genste schermers | BEL     |
| 11    | IVES Noé                 | 6 | 0.86 | 32 | 17 | +15 | Advanced | Maison de l'Escrime                                                | BEL     |
| 12    | VAN GAMMEREN AxI         | 6 | 0.86 | 33 | 21 | +12 | Advanced | Schermacademie Zair                                                | NED     |
| 13T   | KEPPEL Colin             | 6 | 0.86 | 32 | 22 | +10 | Advanced | Schermclub Den Bosch                                               | NED     |
| 13T   | JELDERS Christian        | 6 | 0.86 | 32 | 22 | +10 | Advanced | Fencing Club Almere                                                | NED     |
| 15    | BIJKER Peter             | 6 | 0.86 | 31 | 21 | +10 | Advanced | s.v.Robbschermen                                                   | NED     |
| 16    | PONNET Robin             | 5 | 0.83 | 29 | 15 | +14 | Advanced | Koninklijke en Ridderlijke Sint-Michielsgilde der Genste schermers | BEL     |
| 17    | DEMEYERE Maarten         | 5 | 0.83 | 26 | 14 | +12 | Advanced | K.S.S.M.A. Ronse                                                   | BEL     |
| 18    | TCHALTSEV Dmitri         | 5 | 0.83 | 29 | 18 | +11 | Advanced | Maison de l'Escrime                                                | BEL     |
| 19    | HOUSIEAUX Marc           | 5 | 0.71 | 30 | 15 | +15 | Advanced | Maison de l'Escrime                                                | FRA     |
| 20    | DECHAMPS Quentin         | 5 | 0.71 | 28 | 17 | +11 | Advanced | Brussels Fencing Club                                              | BEL     |
| 21    | BLANCHART Justin         | 5 | 0.71 | 29 | 19 | +10 | Advanced | Cercle d'Escrime Embourg                                           | BEL     |
| 22    | VAN WINDEN Levy          | 5 | 0.71 | 31 | 22 | +9  | Advanced | s.v.Robbschermen                                                   | NED     |
| 23    | SOLAROLI Carlo           | 5 | 0.71 | 30 | 23 | +7  | Advanced | Maison de l'Escrime                                                | BEL     |
| 24    | ONOFRE Rafael            | 5 | 0.71 | 30 | 24 | +6  | Advanced | Clube Atlântico de Esgrima / Maison de l'Escrime                   | POR     |
| 25    | LABORIE Pierre-Jean      | 5 | 0.71 | 29 | 26 | +3  | Advanced | Brussels Fencing Club                                              | FRA     |
| 26    | HAMOLINE Gautier         | 5 | 0.71 | 27 | 25 | +2  | Advanced | Cercle d'Escrime Braine-l'Alleud                                   | BEL     |
| 27    | KEPPEL Alec              | 4 | 0.67 | 28 | 22 | +6  | Advanced | Schermclub Den Bosch                                               | NED     |
| 28    | JACOBS Aikin             | 4 | 0.67 | 22 | 18 | +4  | Advanced | Koninklijke en Ridderlijke Sint-Michielsgilde der Genste schermers | BEL     |
| 29    | GALLE Frederik           | 4 | 0.57 | 32 | 23 | +9  | Advanced | De Hallebardiers                                                   | BEL     |
| 30    | RÉGIBEAU Gaspard         | 4 | 0.57 | 31 | 24 | +7  | Advanced | Cercle d'Escrime Charlemagne                                       | BEL     |
| 31    | HUSSON Geoffroy          | 4 | 0.57 | 30 | 25 | +5  | Advanced | Maison de l'Escrime                                                | BEL     |
| 32    | GOORIS Andreo            | 4 | 0.57 | 28 | 24 | +4  | Advanced | Maison de l'Escrime                                                | BEL     |
| 33    | GÉNIE Thibault           | 4 | 0.57 | 30 | 29 | +1  | Advanced | Lille Vauban                                                       | BEL     |
| 34    | DECONINCK Elias          | 4 | 0.57 | 29 | 28 | +1  | Advanced | Koninklijke en Ridderlijke Sint-Michielsgilde der Genste schermers | BEL     |
| 35    | SANZ Léandro             | 4 | 0.57 | 28 | 27 | +1  | Advanced | Cercle d'Escrime Charlemagne                                       | BEL     |
| 36    | BOURGUIGNON Brice        | 4 | 0.57 | 28 | 28 | 0   | Advanced | Maison de l'Escrime                                                | BEL     |
| 37    | DE VRIENDT Jacob         | 4 | 0.57 | 26 | 31 | -5  | Advanced | Koninklijke en Ridderlijke Sint-Michielsgilde der Genste schermers | BEL     |
| 38    | SCHANZLEH Thom           | 3 | 0.50 | 23 | 17 | +6  | Advanced | Schermacademie Zair                                                | NED     |
| 39    | CONDE REIS Albin         | 3 | 0.50 | 24 | 22 | +2  | Advanced | Maison de l'Escrime                                                | BEL     |
| 40    | HANSSEN Glenn            | 3 | 0.50 | 23 | 24 | -1  | Advanced | Schermclub Parcival                                                | BEL     |
| 41    | DALLA GIOVANNA GIANNI    | 3 | 0.50 | 22 | 23 | -1  | Advanced | Maison de l'Escrime                                                | BEL     |
| 42    | PIJNENBORG TOM           | 3 | 0.50 | 20 | 23 | -3  | Advanced | Schermclub Parcival                                                | BEL     |
| 43    | BILANI Nady              | 3 | 0.43 | 29 | 27 | +2  | Advanced | Maison de l'Escrime                                                | BEL     |
| 44    | CARTON DE GRAMMONT Robin | 3 | 0.43 | 30 | 29 | +1  | Advanced | S.R. Grande Harmonie                                               | BEL     |
| 45    | CLAUDE Jérémie           |   | 0.43 | 28 | 28 | 0   | Advanced | Les 3 Armes                                                        | BEL     |
| 46    | VONCK Thomas             | 3 | 0.43 | 25 | 25 | 0   | Advanced | Maison de l'Escrime                                                | BEL     |