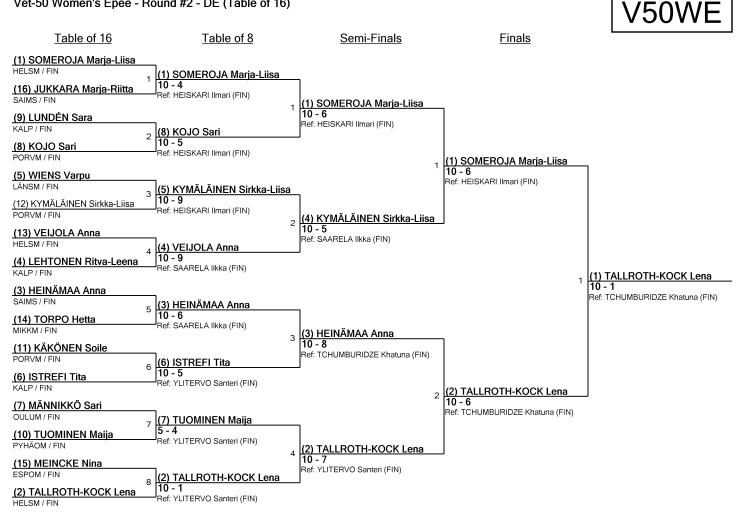

nced |
| 9    | LUNDÉN Sara             | KALP   | FIN     | 2 | 0.50 | 14 | 13 | +1  | Advanced |
| 10   | TUOMINEN Maija          | PYHÄOM | FIN     | 2 | 0.50 | 13 | 16 | -3  | Advanced |
| 11   | KÄKÖNEN Soile           | PORVM  | FIN     | 2 | 0.40 | 17 | 19 | -2  | Advanced |
| 12   | KYMÄLÄINEN Sirkka-Liisa | PORVM  | FIN     | 1 | 0.25 | 13 | 19 | -6  | Advanced |
| 13   | VEIJOLA Anna            | HELSM  | FIN     | 1 | 0.20 | 20 | 23 | -3  | Advanced |
| 14   | TORPO Hetta             | MIKKM  | FIN     | 0 | 0.00 | 10 | 20 | -10 | Advanced |
| 15   | MEINCKE Nina            | ESPOM  | FIN     | 0 | 0.00 | 12 | 25 | -13 | Advanced |
| 16   | JUKKARA Marja-Riitta    | SAIMS  | FIN     | 0 | 0.00 | 7  | 20 | -13 | Advanced |

#### Vet-50 Women's Epee - Round #2 - DE (Table of 16)





## Vet-50 Women's Epee

# V50WE

### **Final Ranking**

Tournament: Date: FIE Document: Floretin ja veteraanien SM-kilpailut Sunday, December 8, 2019 - 9:00 AM FE\_FIE\_0012

| Place |                         | Clubs  | Country | Birthdate  |
|-------|-------------------------|--------|---------|------------|
| 1     | TALLROTH-KOCK Lena      | HELSM  | FIN     | 3/24/1964  |
| 2     | SOMEROJA Marja-Liisa    | HELSM  | FIN     | 11/30/1946 |
| 3T    | KYMÄLÄINEN Sirkka-Liisa | PORVM  | FIN     | 12/2/1965  |
| 3T    | HEINÄMAA Anna           | SAIMS  | FIN     | 12/12/1961 |
| 5     | ISTREFI Tita            | KALP   | FIN     | 6/19/1968  |
| 6     | KOJO Sari               | PORVM  | FIN     | 4/10/1968  |
| 7     | TUOMINEN Maija          | PYHÄOM | FIN     | 3/21/1963  |
| 8     |