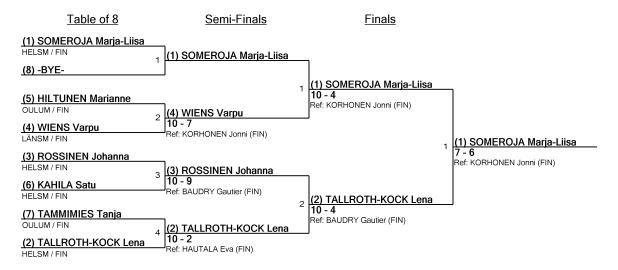

### Vet-40 Women's Foil Seeding for Round #2 - DE

Floretin ja veteraanien SM-kilpailut Saturday, December 7, 2019 - 2:00 PM FE\_FIE\_0008 Tournament: Date:

| Seed | Name                 | Club  | Country | V | V/M  | TS | TR | Ind | Notes    |
|------|----------------------|-------|---------|---|------|----|----|-----|----------|
| 1    | SOMEROJA Marja-Liisa | HELSM | FIN     | 6 | 1.00 | 30 | 9  | +21 | Advanced |
| 2    | TALLROTH-KOCK Lena   | HELSM | FIN     | 5 | 0.83 | 28 | 17 | +11 | Advanced |
| 3    | ROSSINEN Johanna     | HELSM | FIN     | 3 | 0.50 | 22 | 20 | +2  | Advanced |
| 4    | WIENS Varpu          | LÄNSM | FIN     | 3 | 0.50 | 19 | 21 | -2  | Advanced |
| 5    | HILTUNEN Marianne    | OULUM | FIN     | 2 | 0.33 | 18 | 25 | -7  | Advanced |
| 6    | KAHILA Satu          | HELSM | FIN     | 1 | 0.17 | 16 | 27 | -11 | Advanced |
| 7    | TAMMIMIES Tanja      | OULUM | FIN     | 1 | 0.17 | 11 | 25 | -14 | Advanced |

## Vet-40 Women's Foil Final Ranking

Floretin ja veteraanien SM-kilpailut Saturday, December 7, 2019 - 2:00 PM FE\_FIE\_0012 Tournament: Date:

| Place | Name                 | Clubs | Country |
|-------|----------------------|-------|---------|
| 1     | SOMEROJA Marja-Liisa | HELSM | FIN     |
| 2     | TALLROTH-KOCK Lena   | HELSM | FIN     |
| 3T    | WIENS Varpu          | LÄNSM | FIN     |
| 3T    | ROSSINEN Johanna     | HELSM | FIN     |
| 5     | HILTUNEN Marianne    | OULUM | FIN     |
| 6     | KAHILA Satu          | HELSM | FIN     |
| 7     | TAMMIMIES Tanja      | OULUM | FIN     |